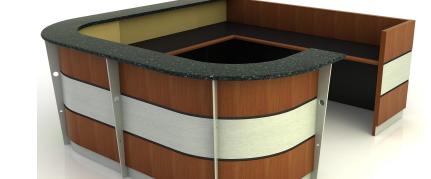

DESK WITH RETURN

| REC AMS 969042  | 96"W X 90"D 42"H    | \$31,744 |
|-----------------|---------------------|----------|
| RFC AMS 1209042 | 120"W X 90"D X 42"H | \$34 776 |

REC AMS 9611442 96"W X 114"D X 42"H \$38,019 REC AMS 12011442 120"W X 114"D X 42"H \$41,051