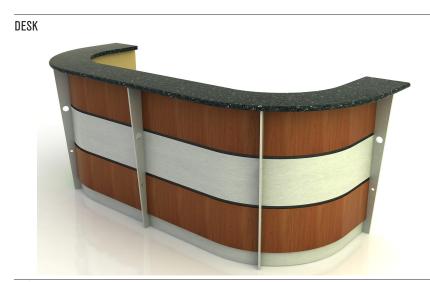

## **Amsterdam**

Style Modern Mixed Media

Counter Choice of Veneer, Powder Coated Steel Supports and Black Vein Lines
Choice of Select Hardwood Traditional Frame with Laminate Inset

Worksurface Choice of Select Hardwood Traditional Frame with Laminate Inset

**Structure** Fully Framed Core with removable interior panels for hidden wire management

Features Full Tackboard with color coordinated fabric above worksurface

| MODEL#                                             | DIMENSIONS         | PRICE                            |  |
|----------------------------------------------------|--------------------|----------------------------------|--|
| REC AMS 724142<br>REC AMS 964142<br>REC AMS 120414 | 96"W X 41"D X 42"H | \$19,889<br>\$22,920<br>\$25,952 |  |