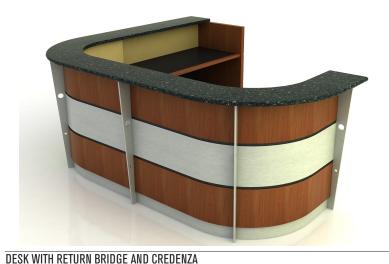

DESK WITH RETURN

| REC AMS 969042  | 96"W X 90"D 42"H    | \$31,744 |
|-----------------|---------------------|----------|
| RFC AMS 1209042 | 120"W X 90"D X 42"H | \$34 776 |

REC AMS 9611442 96"W X 114"D X 42"H \$38,019 REC AMS 12011442 120"W X 114"D X 42"H \$41,051