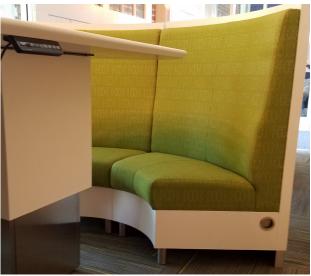

#### Curved Banquette Seating

- Foam padded plain backrest / spring seat
- 4" high metal legs
- · White Laminate back panels
- Plywood frames w/ hardwood reinforcements
- Fabric: Arc-Orion #C-61925; Lime #6