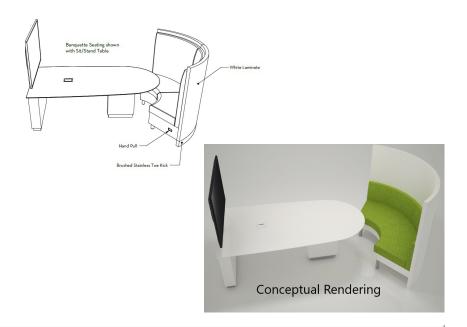

### Recent Build: Sit / Stand Huddle Table

#### Modified Racetrack Top

- · Painted White Top and Laminate Bases w/ Brushed Metal Plinth
- Power/Data, Brushed Stainless (Power, USB Charging, HDMI)

#### Curved Banquette Seating

- Foam padded plain backrest / spring seat
- 4" high metal legs
- · White Laminate back panels
- Plywood frames w/ hardwood reinforcements
- Fabric: Arc-Orion #C-61925; Lime #6