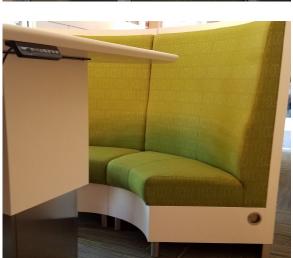

#### Modified Racetrack Top

- · Painted White Top and Laminate Bases w/ Brushed Metal Plinth
- Power/Data, Brushed Stainless (Power, USB Charging, HDMI)

#### Curved Banquette Seating

- Foam padded plain backrest / spring seat
- 4" high metal legs
- · White Laminate back panels
- Plywood frames w/ hardwood reinforcements
- Fabric: Arc-Orion #C-61925; Lime #6