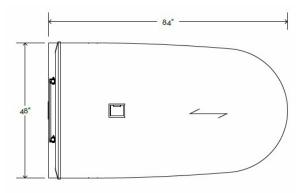

#### Modified Racetrack Top

- · Painted White Top and Laminate Bases w/ Brushed Metal Plinth
- Power/Data, Brushed Stainless (Power, USB Charging, HDMI)

#### Curved Banquette Seating

- Foam padded plain backrest / spring seat
- 4" high metal legs
- · White Laminate back panels
- Plywood frames w/ hardwood reinforcements
- Fabric: Arc-Orion #C-61925; Lime #6