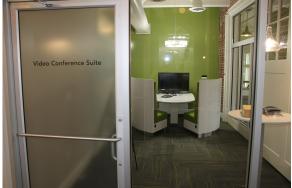

### Recent Build: Sit / Stand Huddle Table

#### Modified Racetrack Top

- · Painted White Top and Laminate Bases w/ Brushed Metal Plinth
- Power/Data, Brushed Stainless (Power, USB Charging, HDMI)

#### Curved Banquette Seating

- Foam padded plain backrest / spring seat
- 4" high metal legs
- · White Laminate back panels
- Plywood frames w/ hardwood reinforcements
- Fabric: Arc-Orion #C-61925; Lime #6