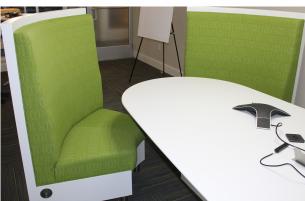

#### Modified Racetrack Top

- · Painted White Top and Laminate Bases w/ Brushed Metal Plinth
- Power/Data, Brushed Stainless (Power, USB Charging, HDMI)

#### Curved Banquette Seating

- Foam padded plain backrest / spring seat
- 4" high metal legs
- · White Laminate back panels
- Plywood frames w/ hardwood reinforcements
- Fabric: Arc-Orion #C-61925; Lime #6