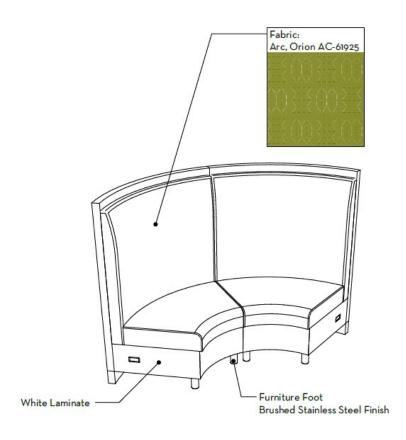

#### Curved Banquette Seating

- Foam padded plain backrest / spring seat
- 4" high metal legs
- · White Laminate back panels
- Plywood frames w/ hardwood reinforcements
- Fabric: Arc-Orion #C-61925; Lime #6