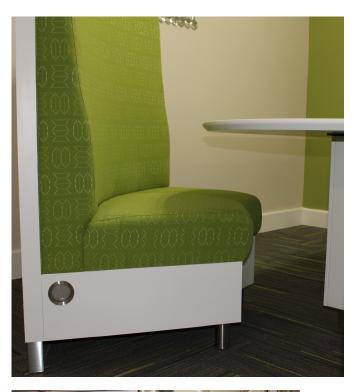

#### Curved Banquette Seating

- Foam padded plain backrest / spring seat
- 4" high metal legs
- · White Laminate back panels
- Plywood frames w/ hardwood reinforcements
- Fabric: Arc-Orion #C-61925; Lime #6