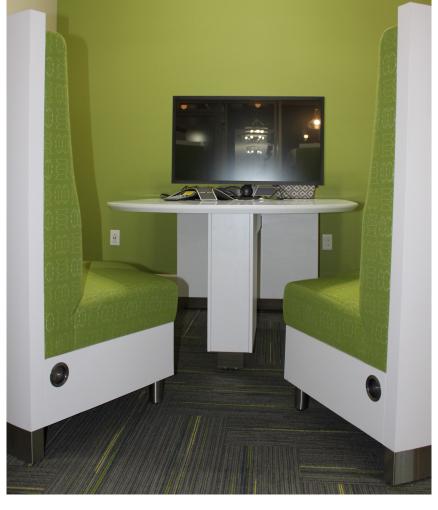

### Recent Build: Sit / Stand Huddle Table

#### Modified Racetrack Top

- · Painted White Top and Laminate Bases w/ Brushed Metal Plinth
- Power/Data, Brushed Stainless (Power, USB Charging, HDMI)

#### Curved Banquette Seating

- Foam padded plain backrest / spring seat
- 4" high metal legs
- · White Laminate back panels
- Plywood frames w/ hardwood reinforcements
- Fabric: Arc-Orion #C-61925; Lime #6