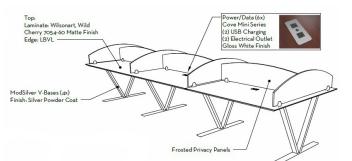

## Recent Build : Six Station Carrel Table

- Laminate Top: Wilsonart Wild Cherry 7054-60
- LBVL Edge Profile
- Set of (4) V-Bases in Silver Powdercoat Finish
- Dividers in Frosted Panels
- (6) Power/Data in Gloss White (Power, USB Charging)
- 54"Wx168"Lx29"H