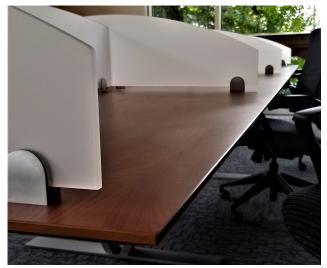

## Recent Build : Six Station Carrel Table

- Laminate Top: Wilsonart Wild Cherry 7054-60
- LBVL Edge Profile
- Set of (4) V-Bases in Silver Powdercoat Finish
- Dividers in Frosted Panels
- (6) Power/Data in Gloss White (Power, USB Charging)
- 54"Wx168"Lx29"H