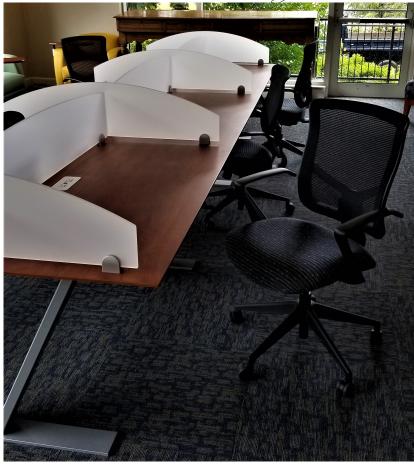

## Recent Build : Six Station Carrel Table

- Laminate Top: Wilsonart Wild Cherry 7054-60
- LBVL Edge Profile
- Set of (4) V-Bases in Silver Powdercoat Finish
- Dividers in Frosted Panels
- (6) Power/Data in Gloss White (Power, USB Charging)
- 54"Wx168"Lx29"H