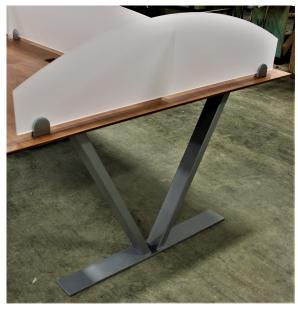

## Recent Build : Six Station Carrel Table

- Laminate Top: Wilsonart Wild Cherry 7054-60
- LBVL Edge Profile
- Set of (4) V-Bases in Silver Powdercoat Finish
- Dividers in Frosted Panels
- (6) Power/Data in Gloss White (Power, USB Charging)
- 54"Wx168"Lx29"H