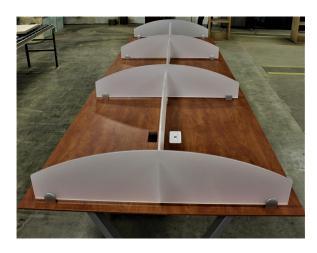

## Recent Build : Six Station Carrel Table

- Laminate Top: Wilsonart Wild Cherry 7054-60
- LBVL Edge Profile
- Set of (4) V-Bases in Silver Powdercoat Finish
- Dividers in Frosted Panels
- (6) Power/Data in Gloss White (Power, USB Charging)
- 54"Wx168"Lx29"H