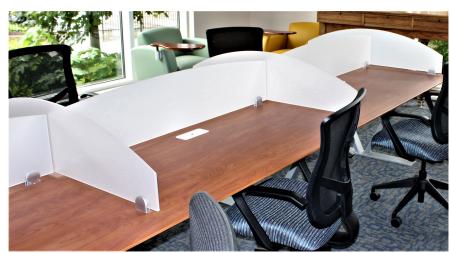

## Recent Build : Six Station Carrel Table

- Laminate Top: Wilsonart Wild Cherry 7054-60
- LBVL Edge Profile
- Set of (4) V-Bases in Silver Powdercoat Finish
- Dividers in Frosted Panels
- (6) Power/Data in Gloss White (Power, USB Charging)
- 54"Wx168"Lx29"H