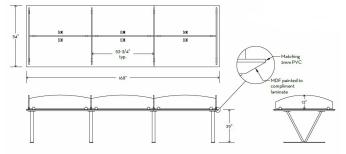

## Recent Build : Six Station Carrel Table

- Laminate Top: Wilsonart Wild Cherry 7054-60
- LBVL Edge Profile
- Set of (4) V-Bases in Silver Powdercoat Finish
- Dividers in Frosted Panels
- (6) Power/Data in Gloss White (Power, USB Charging)
- 54"Wx168"Lx29"H