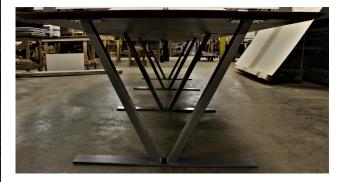

## Recent Build : Six Station Carrel Table

- Laminate Top: Wilsonart Wild Cherry 7054-60
- LBVL Edge Profile
- Set of (4) V-Bases in Silver Powdercoat Finish
- Dividers in Frosted Panels
- (6) Power/Data in Gloss White (Power, USB Charging)
- 54"Wx168"Lx29"H