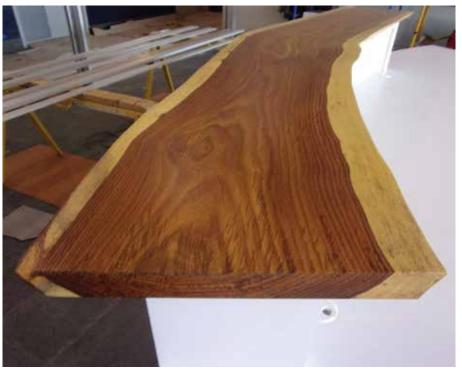

#### MIXING MATERIALS FOR A STUNNING EFFECT

- Solid Core Laminate
- LIVE EDGE
- STAINLESS STEEL
- BACKLIT FROSTED ACRYLIC LED TECHNOLOGY

### VENEER - SCRUTINIZE THE AESTHETICS

- GRADE "A" ONLY
- Species
- Type of Cut
- CHARACTER / COLOR
- Matched / Balanced
- SAME LOG USED FOR ENTIRE PROJECT

THE RIGHT SPEC MAKES ALL THE DIFFERENCE