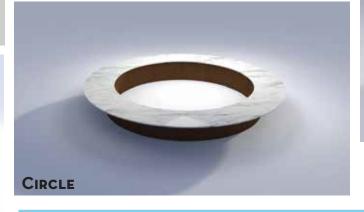

## LARGE CONFERENCING TABLE OVERVIEW

WIDTHS FROM 120" TO 144"

LENGTHS FROM 120" TO 336"

30' AND 36" COUNTER DEPTHS

the Art of Detail