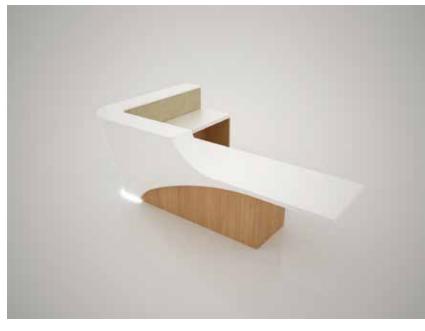

STAINLESS STEEL
- BACK LIGHTING WITH LED TECHNOLOGY





#### MIXING MATERIALS FOR A STUNNING EFFECT

- Solid Core Laminate
- LIVE EDGE
- STAINLESS STEEL
- BACKLIT FROSTED ACRYLIC LED TECHNOLOGY







### VENEER - SCRUTINIZE THE AESTHETICS

- GRADE "A" ONLY
- Species
- Type of Cut
- CHARACTER / COLOR
- Matched / Balanced
- SAME LOG USED FOR ENTIRE PROJECT









THE RIGHT SPEC MAKES ALL THE DIFFERENCE







# **CUSTOM PRODUCTS**

## SHED LIGHT ON THE SITUATION...

- BACK-LIGHTING
- ACCENT LIGHTING
- RGB LED
- Cabinet Illumination











# **CUSTOM PRODUCT**

## SHOWCASE THE BRAND WITH SIGNAGE...

- ACRYLIC
- CARVED
- VINYL
- FABRIC GRAPHICS









# **CUSTOM PRODUCT**

## THERMOFORMING

- SOLID SURFACE
- 3FORM / DECOTONE





# CUSTOM PRODUCT SOLID SURFACE DESIGN INSPIRATIONS









# WHY COLECRAFT?

WORLD CLASS ORGANIZATION

Industry Expertise
Standard and Custom Solutions

## ACHIEVEMENT OF DESIGN INTENT

Merging Craftsmanship and Technology

TOTAL SERVICE COMMITMENT