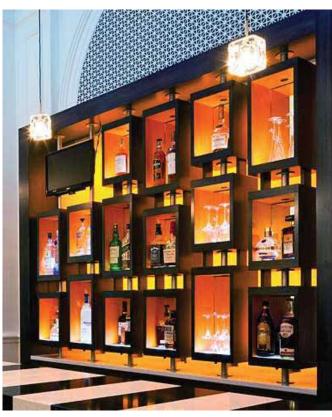

#### MIXING MATERIALS FOR A STUNNING EFFECT

- STEEL BOTH STRUCTURAL AND COSMETIC
- LAMINATE
- GRANITE
- BACKPAINTED GLASS
- BACK LIGHTING WITH LED TECHNOLOGY
- SIGNAGE

## SHED LIGHT ON THE SITUATION...

- BACK-LIGHTING
- ACCENT LIGHTING
- RGB LED
- Cabinet Illumination