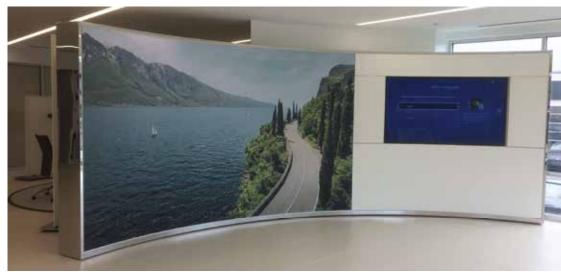

#### MIXING MATERIALS FOR A STUNNING EFFECT

- STEEL BOTH STRUCTURAL AND COSMETIC
- LAMINATE
- GRANITE
- BACKPAINTED GLASS
- BACK LIGHTING WITH LED TECHNOLOGY
- SIGNAGE

## SHED LIGHT ON THE SITUATION...

- BACK-LIGHTING
- ACCENT LIGHTING
- RGB LED
- Cabinet Illumination