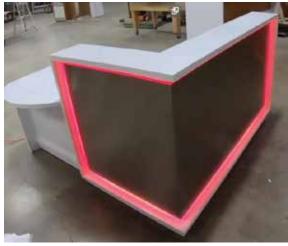

## SHED LIGHT ON THE SITUATION...

- BACK-LIGHTING
- ACCENT LIGHTING
- RGB LED
- Cabinet Illumination