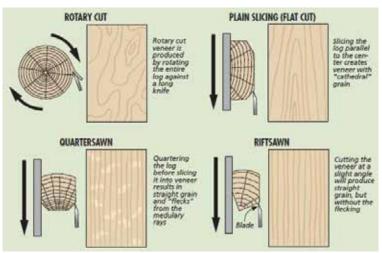

### VENEER - SCRUTINIZE THE AESTHETICS

- GRADE "A" ONLY
- Species
- Type of Cut
- CHARACTER / COLOR
- Matched / Balanced
- SAME LOG USED FOR ENTIRE PROJECT

THE RIGHT SPEC MAKES ALL THE DIFFERENCE