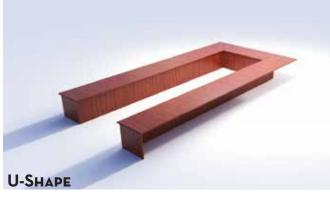

## LARGE CONFERENCING TABLE OVERVIEW

WIDTHS FROM 120" TO 144"

LENGTHS FROM 120" TO 336"

30' AND 36" COUNTER DEPTHS

the Art of Detail