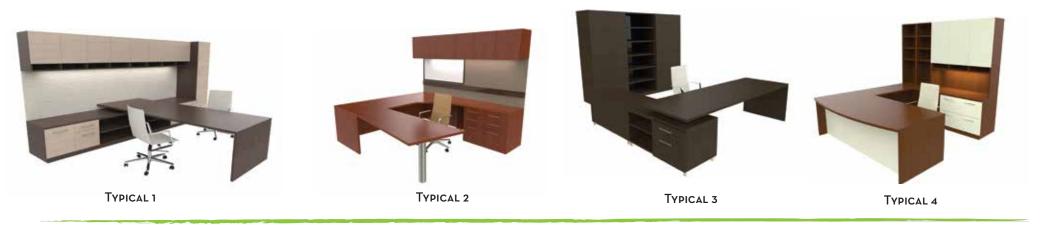

INING



## STANDARD PRODUCT

## REFERENCE GUIDES

- Reception Desk
- DESKING
- CONFERENCE TABLE
- LARGE CONFERENCING
- PUBLIC SPACES



The Art of Detail

COLECRAFT





Conference Table Reference Guide

#### COLECRAFT

2019 RECEPTION DESK REFERENCE GUIDE



Reception Reference Guide

#### COLECRAFT

#### 2019 LARGE CONFERENCING



Large Conferencing Reference Guide

#### COLECRAFT

2019 DESKING REFERENCE GUIDE



Desking Reference Guide

#### COLECRAFT

#### 2019 PUBLIC SPACES REFENCE GUIDE



Public Spaces Reference Guide

## STANDARD PRODUCT

## PRICE BOOKS

- Reception Desk
- Desking
- Conference & Training Tables
- Large Conferencing
- Casegoods
- LIBRARY FURNITURE
- Power & Data















# STANDARD PRODUCT RECEPTION STYLE OVERVIEW



# STANDARD PRODUCT DESKING STYLE OVERVIEW







#### TYPICAL 9

#### COLECRAFT COMMERCIAL FURNISHINGS

CREATES INNOVATIVE FURNITURE SOLUTIONS THAT COMBINE STYLE, FUNCTION, TECHNOLOGY, AND CRAFTSMANSHIP IN THE DESIGN AND MANUFACTURE OF RECEPTION AREAS, CONFERENCE ROOMS, PRIVATE OFFICES, TRAINING ROOMS, AND LIBRARIES. COLECRAFT FURNITURE PROVIDES VISUAL APPEAL, ENHANCED PERFORMANCE AND LONG TERM SATISFACTION FOR BUSINESS, EDUCATIONAL, AND INSTITUTIONAL ORGANIZATIONS.





# STANDARD PRODUCT

### CONFERENCE TABLE STYLE OVERVIEW













Colecraft Conference Tables come in a range of sizes.
Widths range from 36" to 60"
Lengths range from 70" to 288"

SEE WWW.COLECRAFTCF.COM FOR ADDITIONAL IMAGES, COMPLETE SPECIFICATIONS AND PRICING.

# STANDARD PRODUCT

## LARGE CONFERENCING TABLE OVERVIEW





WIDTHS FROM 120" TO 144"





LENGTH