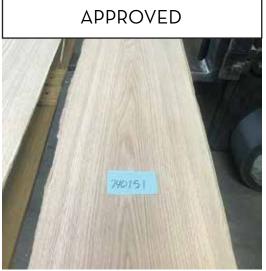

### VENEER - SCRUTINIZE THE AESTHETICS

- GRADE "A" ONLY
- Species
- Type of Cut
- CHARACTER / COLOR
- Matched / Balanced
- SAME LOG USED FOR ENTIRE PROJECT

THE RIGHT SPEC MAKES ALL THE DIFFERENCE