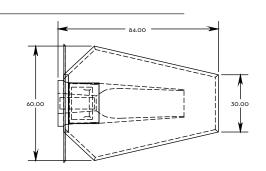

### CONFERENCE TABLE STYLE OVERVIEW

Colecraft Conference Tables come in a range of sizes.
Widths range from 36" to 60"
Lengths range from 70" to 288"

SEE WWW.COLECRAFTCF.COM FOR ADDITIONAL IMAGES, COMPLETE SPECIFICATIONS AND PRICING.