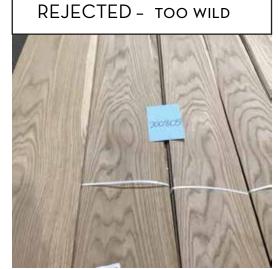

### VENEER - SCRUTINIZE THE AESTHETICS

- GRADE "A" ONLY
- Species
- Type of Cut
- CHARACTER / COLOR
- Matched / Balanced
- SAME LOG USED FOR ENTIRE PROJECT

THE RIGHT SPEC MAKES ALL THE DIFFERENCE