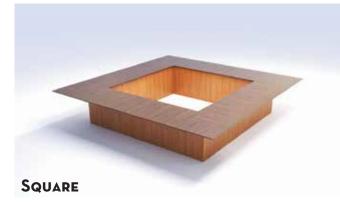

## LARGE CONFERENCING TABLE OVERVIEW

WIDTHS FROM 120" TO 144"

LENGTHS FROM 120" TO 336"

30' AND 36" COUNTER DEPTHS

the Art of Detail