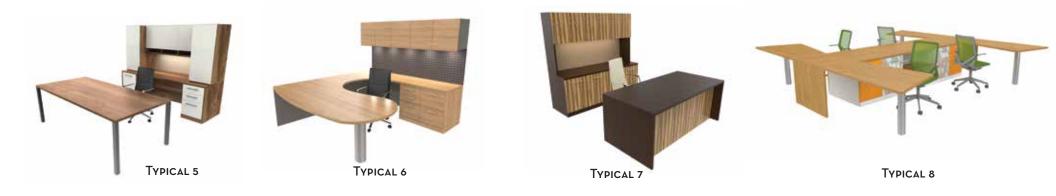

ING



## STANDARD PRODUCT

## REFERENCE GUIDES

- Reception Desk
- DESKING
- CONFERENCE TABLE
- LARGE CONFERENCING
- PUBLIC SPACES



The Art of Detail

COLECRAFT





Conference Table Reference Guide

#### COLECRAFT

2019 RECEPTION DESK REFERENCE GUIDE



Reception Reference Guide

#### COLECRAFT

#### 2019 LARGE CONFERENCING



Large Conferencing Reference Guide

#### COLECRAFT

2019 DESKING REFERENCE GUIDE



Desking Reference Guide

#### COLECRAFT

#### 2019 PUBLIC SPACES REFENCE GUIDE



Public Spaces Reference Guide

## STANDARD PRODUCT

## PRICE BOOKS

- Reception Desk
- Desking
- Conference & Training Tables
- Large Conferencing
- Casegoods
- LIBRARY FURNITURE
- Power & Data















# STANDARD PRODUCT RECEPTION STYLE OVERVIEW



# STANDARD PRODUCT DESKING STYLE OVERVIEW







#### TYPICAL 9

#### COLECRAFT COMMERCIAL FURNISHINGS

CREATES INNOVATIVE FURNITURE SOLUTIONS THAT COMBINE STYLE, FUNCTION, TECHNOLOGY, AND CRAFTSMANSHIP IN THE DESIGN AND MANUFACTURE OF RECEPTION AREAS, CONFERENCE ROOMS, PRIVATE OFFICES, TRAINING ROOMS, AND LIBRARIES. COLECRAFT FURNITURE PROVIDES VISUAL APPEAL, ENHANCED PERFORMANCE AND LONG TERM SATISFACTION FOR BUSINESS, EDUCATIONAL, AND INSTITUTIONAL ORGANIZATIONS.





# STANDARD PRODUCT

### CONFERENCE TABLE STYLE OVERVIEW













Colecraft Conference Tables come in a range of sizes.
Widths range from 36" to 60"
Lengths range from 70" to 288"

SEE WWW.COLECRAFTCF.COM FOR ADDITIONAL IMAGES, COMPLETE SPECIFICATIONS AND PRICING.

# STANDARD PRODUCT

## LARGE CONFERENCING TABLE OVERVIEW





WIDTHS FROM 120" TO 144"





LENGTHS