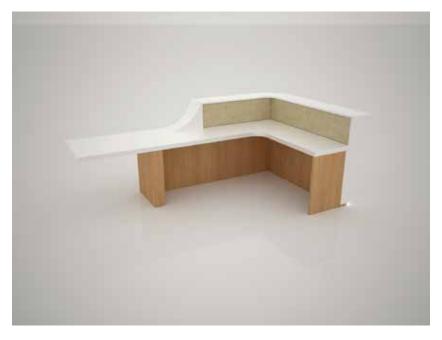

NLESS STEEL
- BACK LIGHTING WITH LED TECHNOLOGY





#### MIXING MATERIALS FOR A STUNNING EFFECT

- Solid Core Laminate
- LIVE EDGE
- STAINLESS STEEL
- BACKLIT FROSTED ACRYLIC LED TECHNOLOGY







### VENEER - SCRUTINIZE THE AESTHETICS

- GRADE "A" ONLY
- Species
- Type of Cut
- CHARACTER / COLOR
- Matched / Balanced
- SAME LOG USED FOR ENTIRE PROJECT









THE RIGHT SPEC MAKES ALL THE DIFFERENCE







# **CUSTOM PRODUCTS**

## SHED LIGHT ON THE SITUATION...

- BACK-LIGHTING
- ACCENT LIGHTING
- RGB LED
- Cabinet Illumination











# **CUSTOM PRODUCT**

## SHOWCASE THE BRAND WITH SIGNAGE...

- ACRYLIC
- CARVED
- VINYL
- FABRIC GRAPHICS









# **CUSTOM PRODUCT**

## THERMOFORMING

- SOLID SURFACE
- 3FORM / DECOTONE





# CUSTOM PRODUCT SOLID SURFACE DESIGN INSPIRATIONS









# WHY COLECRAFT?

WORLD CLASS ORGANIZATION

Industry Expertise
Standard and Custom Solutions

## ACHIEVEMENT OF DESIGN INTENT

Merging Craftsmanship and Technology

TOTAL SERVICE COMMITMENT