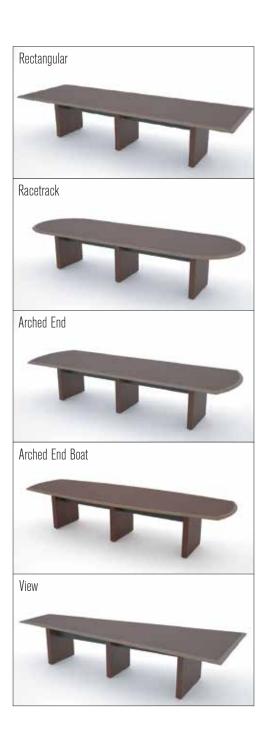

### CONFERENCE TABLE STYLE OVERVIEW

Colecraft Conference Tables come in a range of sizes.
Widths range from 36" to 60"
Lengths range from 70" to 288"

SEE WWW.COLECRAFTCF.COM FOR ADDITIONAL IMAGES, COMPLETE SPECIFICATIONS AND PRICING.