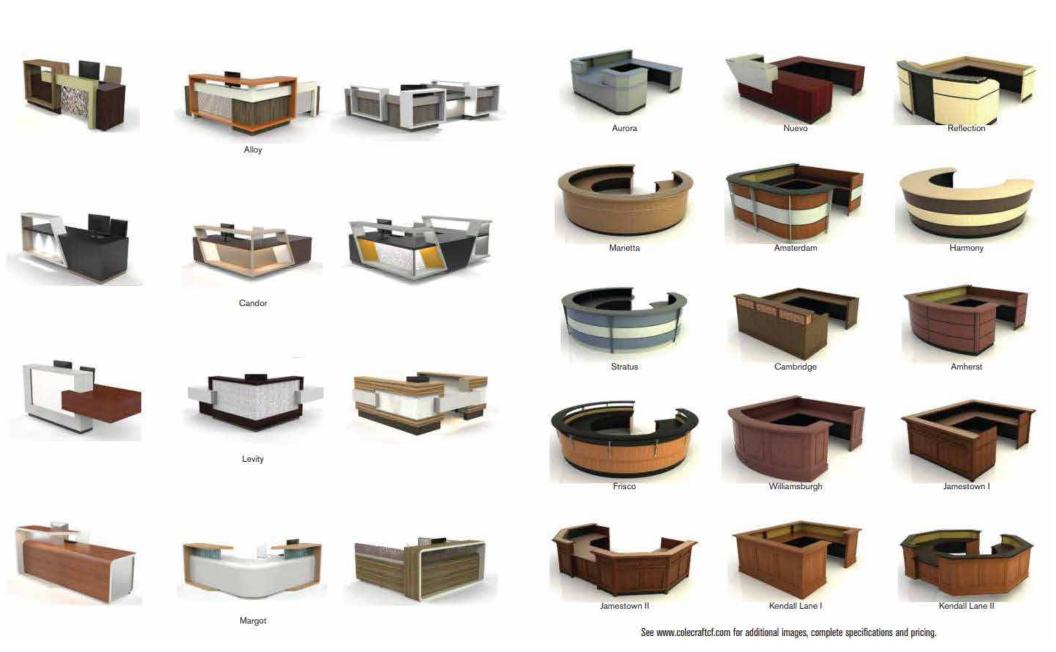

# STANDARD PRODUCT RECEPTION STYLE OVERVIEW

### CONFERENCE TABLE STYLE OVERVIEW

Colecraft Conference Tables come in a range of sizes.
Widths range from 36" to 60"
Lengths range from 70" to 288"

SEE WWW.COLECRAFTCF.COM FOR ADDITIONAL IMAGES, COMPLETE SPECIFICATIONS AND PRICING.