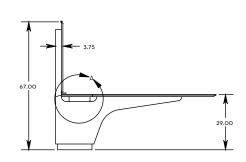

## LARGE CONFERENCING TABLE OVERVIEW

WIDTHS FROM 120" TO 144"

LENGTHS FROM 120" TO 336"

30' AND 36" COUNTER DEPTHS

the Art of Detail