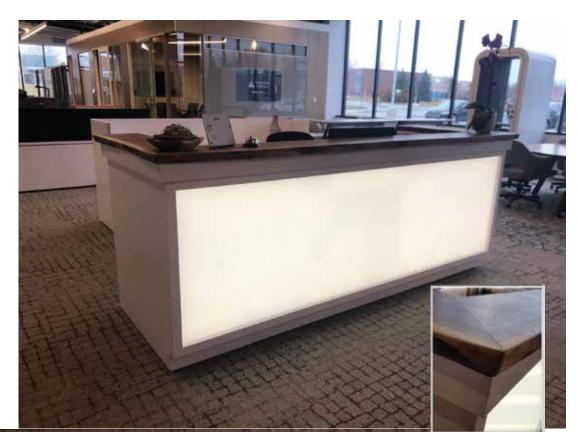

#### MIXING MATERIALS FOR A STUNNING EFFECT

- Solid Core Laminate
- LIVE EDGE
- STAINLESS STEEL
- BACKLIT FROSTED ACRYLIC LED TECHNOLOGY