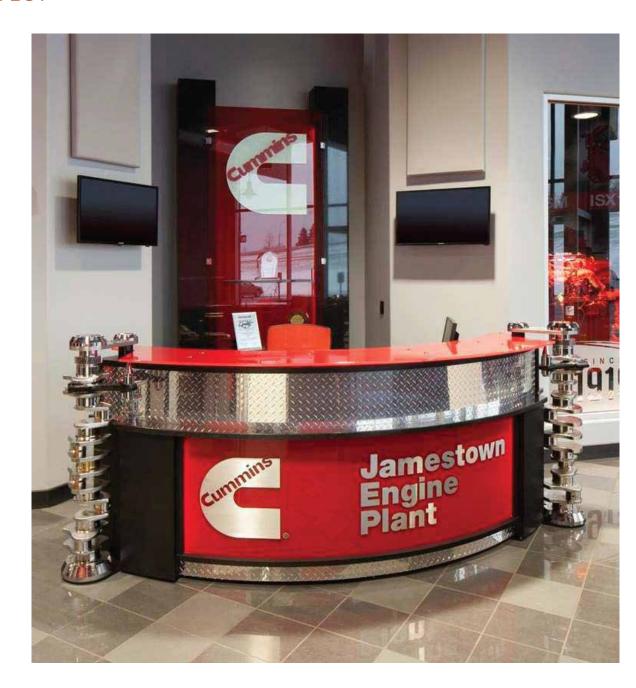

#### MIXING MATERIALS FOR A STUNNING EFFECT

- STEEL BOTH STRUCTURAL AND COSMETIC
- LAMINATE
- GRANITE
- BACKPAINTED GLASS
- BACK LIGHTING WITH LED TECHNOLOGY
- SIGNAGE