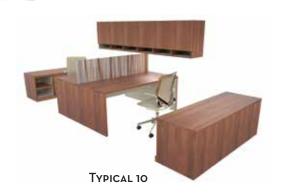

rence Guide

#### COLECRAFT

#### 2019 PUBLIC SPACES REFENCE GUIDE



Public Spaces Reference Guide

## STANDARD PRODUCT

## PRICE BOOKS

- Reception Desk
- Desking
- Conference & Training Tables
- Large Conferencing
- Casegoods
- LIBRARY FURNITURE
- Power & Data















# STANDARD PRODUCT RECEPTION STYLE OVERVIEW



# STANDARD PRODUCT DESKING STYLE OVERVIEW







#### TYPICAL 9

#### COLECRAFT COMMERCIAL FURNISHINGS

CREATES INNOVATIVE FURNITURE SOLUTIONS THAT COMBINE STYLE, FUNCTION, TECHNOLOGY, AND CRAFTSMANSHIP IN THE DESIGN AND MANUFACTURE OF RECEPTION AREAS, CONFERENCE ROOMS, PRIVATE OFFICES, TRAINING ROOMS, AND LIBRARIES. COLECRAFT FURNITURE PROVIDES VISUAL APPEAL, ENHANCED PERFORMANCE AND LONG TERM SATISFACTION FOR BUSINESS, EDUCATIONAL, AND INSTITUTIONAL ORGANIZATIONS.





# STANDARD PRODUCT

### CONFERENCE TABLE STYLE OVERVIEW













Colecraft Conference Tables come in a range of sizes.
Widths range from 36" to 60"
Lengths range from 70" to 288"

SEE WWW.COLECRAFTCF.COM FOR ADDITIONAL IMAGES, COMPLETE SPECIFICATIONS AND PRICING.

# STANDARD PRODUCT

## LARGE CONFERENCING TABLE OVERVIEW





WIDTHS FROM 120" TO 144"





LENGTHS FROM 120" TO 336"





30' AND 36" COUNTER DEPTHS



the Art of Detail

# **New Product Design**

## HEIGHT ADJUSTABLE



























# New Product Design

## HEIGHT ADJUSTABLE

#### SIT-STAND COLLABORATION STATION

FOR USE WITH ULTRA SHORT THROW PROJECTOR

A RECENT STUDY FOUND THAT NO MATTER HOW MUCH YOU EXERCISE, SITTING FOR EXCESSIVELY LONG PERIODS OF TIME IS A RISK FACTOR FOR EARLY DEATH.

LINK TO FULL ARTICLE