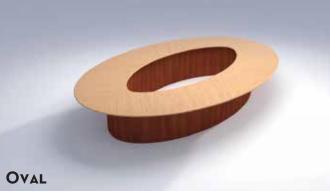

### CONFERENCE TABLE STYLE OVERVIEW

Colecraft Conference Tables come in a range of sizes.
Widths range from 36" to 60"
Lengths range from 70" to 288"

SEE WWW.COLECRAFTCF.COM FOR ADDITIONAL IMAGES, COMPLETE SPECIFICATIONS AND PRICING.