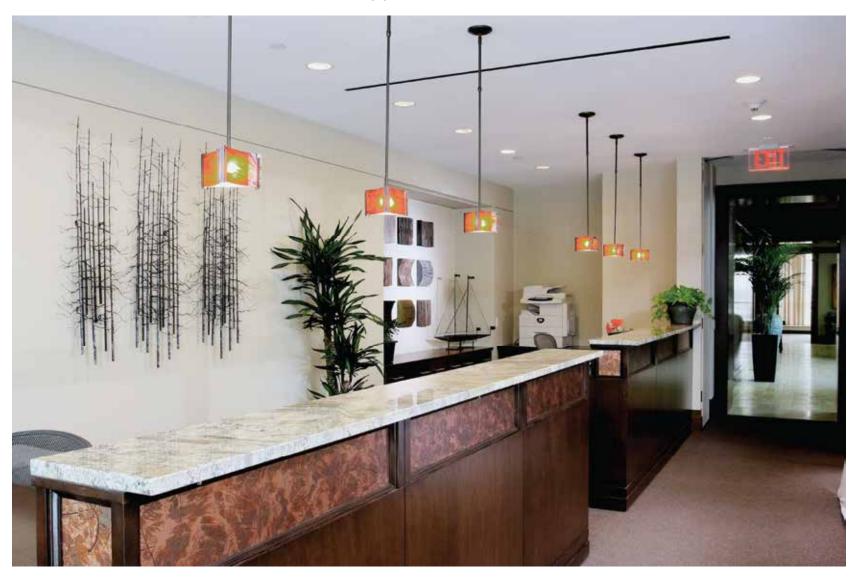

#### MIXING MATERIALS FOR A STUNNING EFFECT

- MARBLE
- SOLID SURFACE
- VENEER
- STAINLESS STEEL
- BACK LIGHTING WITH LED TECHNOLOGY

#### MIXING MATERIALS FOR A STUNNING EFFECT

- Solid Core Laminate
- LIVE EDGE
- STAINLESS STEEL
- BACKLIT FROSTED ACRYLIC LED TECHNOLOGY