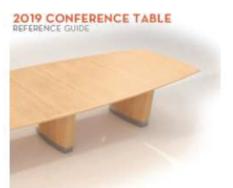

## REFERENCE GUIDES

- Reception Desk
- DESKING
- CONFERENCE TABLE
- LARGE CONFERENCING
- PUBLIC SPACES

The Art of Detail

COLECRAFT

Conference Table Reference Guide

### CONFERENCE TABLE STYLE OVERVIEW

Colecraft Conference Tables come in a range of sizes.
Widths range from 36" to 60"
Lengths range from 70" to 288"

SEE WWW.COLECRAFTCF.COM FOR ADDITIONAL IMAGES, COMPLETE SPECIFICATIONS AND PRICING.