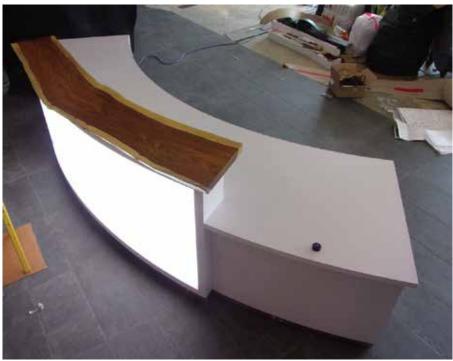

#### MIXING MATERIALS FOR A STUNNING EFFECT

- Solid Core Laminate
- LIVE EDGE
- STAINLESS STEEL
- BACKLIT FROSTED ACRYLIC LED TECHNOLOGY