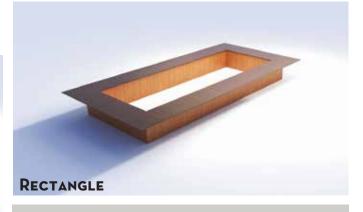

## LARGE CONFERENCING TABLE OVERVIEW

WIDTHS FROM 120" TO 144"

LENGTHS FROM 120" TO 336"

30' AND 36" COUNTER DEPTHS

the Art of Detail