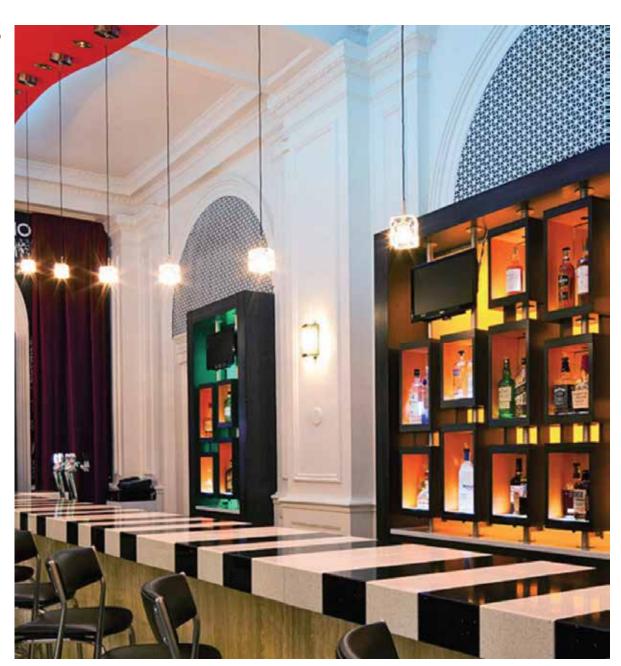

#### MIXING MATERIALS FOR A STUNNING EFFECT

- STEEL BOTH STRUCTURAL AND COSMETIC
- LAMINATE
- GRANITE
- BACKPAINTED GLASS
- BACK LIGHTING WITH LED TECHNOLOGY
- SIGNAGE