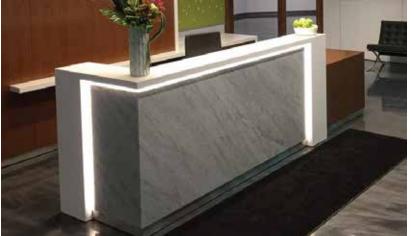

#### MIXING MATERIALS FOR A STUNNING EFFECT

- MARBLE
- SOLID SURFACE
- VENEER
- STAINLESS STEEL
- BACK LIGHTING WITH LED TECHNOLOGY