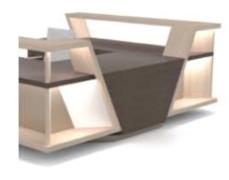

#### MIXING MATERIALS FOR A STUNNING EFFECT

- STEEL BOTH STRUCTURAL AND COSMETIC
- LAMINATE
- GRANITE
- BACKPAINTED GLASS
- BACK LIGHTING WITH LED TECHNOLOGY
- SIGNAGE

#### MIXING MATERIALS FOR A STUNNING EFFECT

- MARBLE
- SOLID SURFACE
- VENEER
- STAINLESS STEEL
- BACK LIGHTING WITH LED TECHNOLOGY

#### MIXING MATERIALS FOR A STUNNING EFFECT

- Solid Core Laminate
- LIVE EDGE
- STAINLESS STEEL
- BACKLIT FROSTED ACRYLIC LED TECHNOLOGY