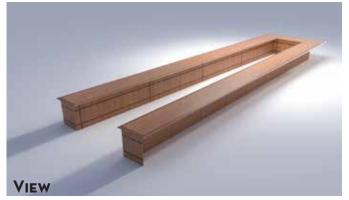

### CONFERENCE TABLE STYLE OVERVIEW

Colecraft Conference Tables come in a range of sizes.
Widths range from 36" to 60"
Lengths range from 70" to 288"

SEE WWW.COLECRAFTCF.COM FOR ADDITIONAL IMAGES, COMPLETE SPECIFICATIONS AND PRICING.