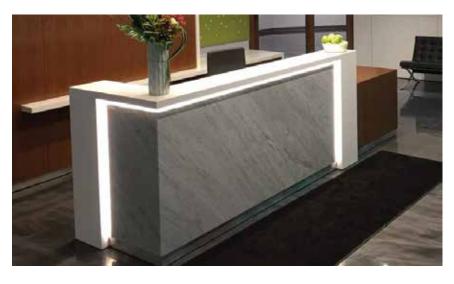

#### MIXING MATERIALS FOR A STUNNING EFFECT

- MARBLE
- SOLID SURFACE
- VENEER
- STAINLESS STEEL
- BACK LIGHTING WITH LED TECHNOLOGY