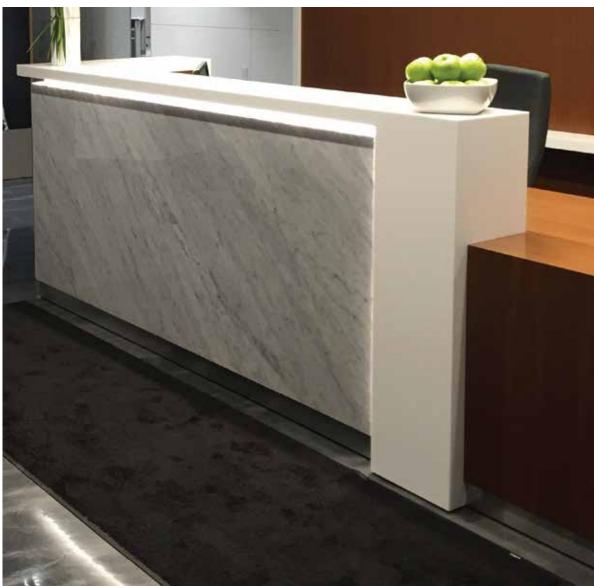

#### MIXING MATERIALS FOR A STUNNING EFFECT

- MARBLE
- SOLID SURFACE
- VENEER
- STAINLESS STEEL
- BACK LIGHTING WITH LED TECHNOLOGY