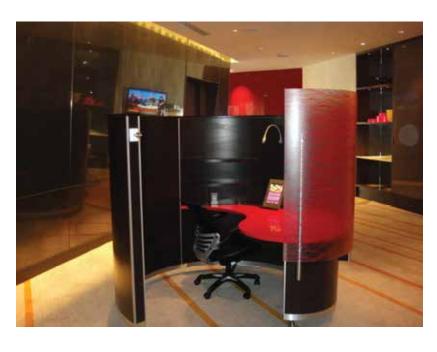

#### MIXING MATERIALS FOR A STUNNING EFFECT

- MARBLE
- SOLID SURFACE
- VENEER
- STAINLESS STEEL
- BACK LIGHTING WITH LED TECHNOLOGY

## SHED LIGHT ON THE SITUATION...

- BACK-LIGHTING
- ACCENT LIGHTING
- RGB LED
- Cabinet Illumination