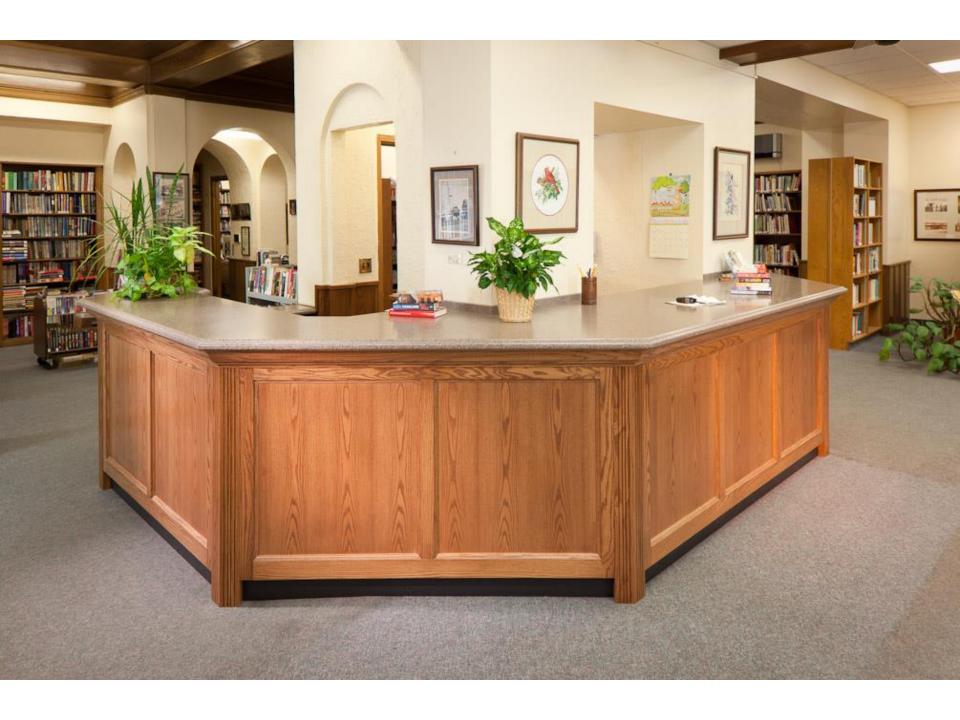

#### Reception

Functional, visually pleasing and quality made, Colecraft makes reception desks that are part of a beautiful offering of furniture. We offer multiple shapes and sizes that can be specified to fit in any reception area. The reception product can be created from a combination of woods and laminates, and can be accented with stone, overlays, metals, glass or any materials to meet your design needs.

# Reception

Harmony

Williamsburg

Kendall Lane II