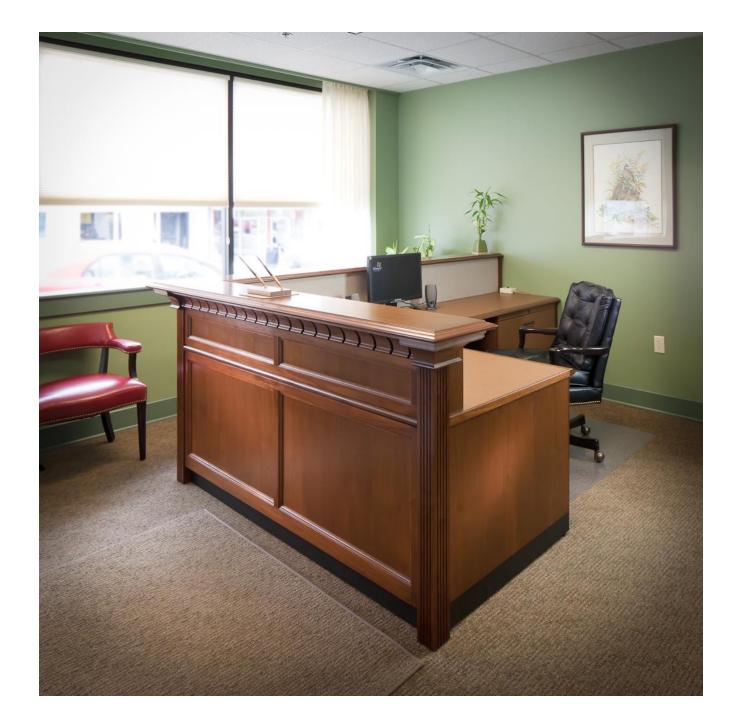

#### Reception

Functional, visually pleasing and quality made, Colecraft makes reception desks that are part of a beautiful offering of furniture. We offer multiple shapes and sizes that can be specified to fit in any reception area. The reception product can be created from a combination of woods and laminates, and can be accented with stone, overlays, metals, glass or any materials to meet your design needs.

This is just the beginning of what we can create for you.

Modifications can be made to meet your space requirements, storage needs or budget to create the perfect design centerpiece in your office.