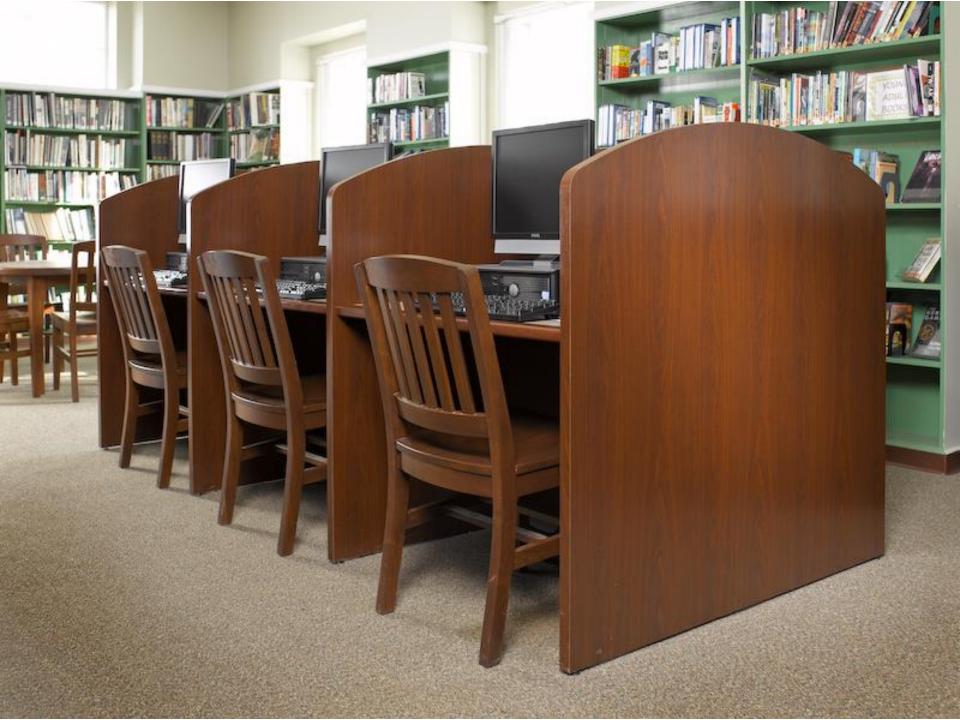

# Library

Colecraft offers a complete line of Library Furniture solutions in Contemporary, Transitional and Traditional Styling.

# Library

**Hexagon Computer Station** 

**Book Cart** 