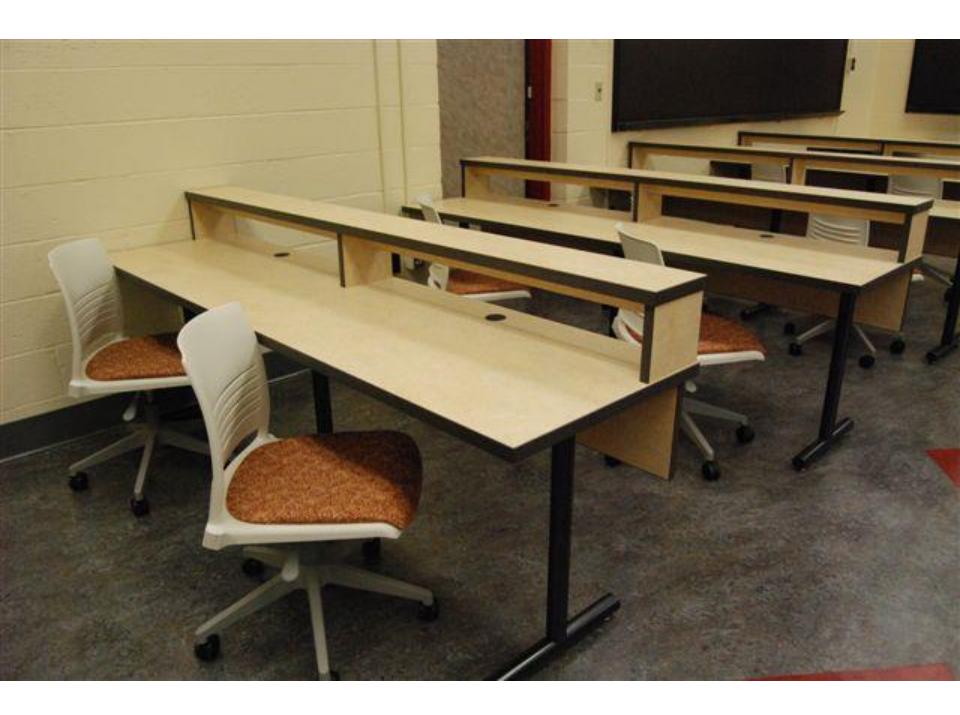

## Training and Meeting

Colecraft provides training, reconfigurable, classroom, and lecture hall tables for single or multi-use settings. We offer these tables in sizes and shapes that provide a wide range of durable and functional solutions.