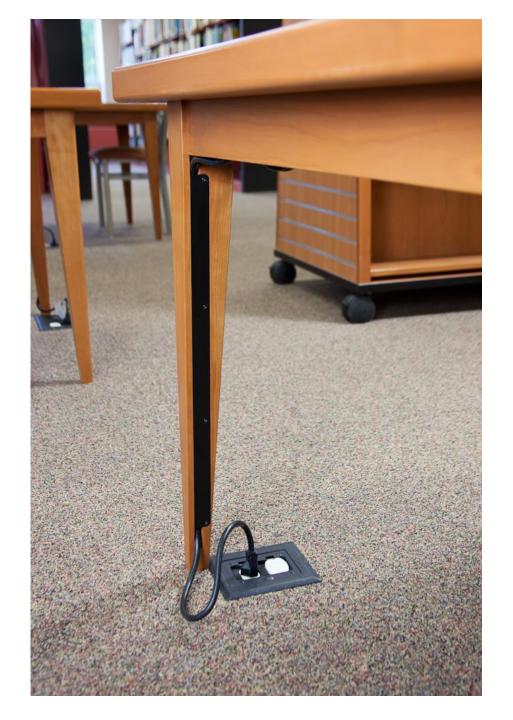

#### Conference

Accommodating the unique human interaction that goes on in different meeting room environments requires specialized furniture in both function and design. Colecraft offers an extensive collection of finely crafted wood and laminate conference tables in a broad variety of styles and finishes. Several top and base configurations are available in a wide range of sizes that will satisfy most every meeting room need.

# **Technology Solutions**

Reception

Desking

Conference

Training

Dining

Library

The Art of Detail™