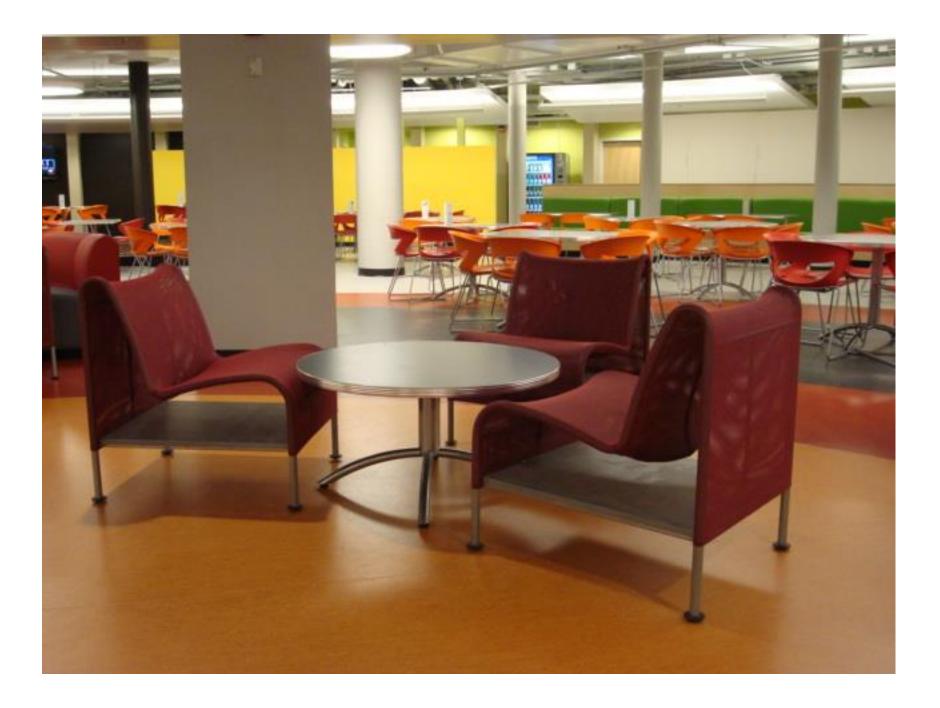

# Dining

From formal dining to a casual bistro, Colecraft offers a wide range of sizes, surface materials, base styles and finishes in dining tables.