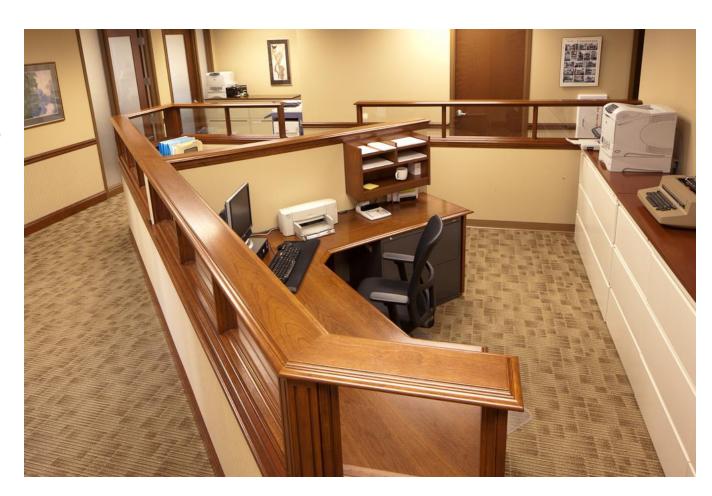

#### Reception

Functional, visually pleasing and quality made, Colecraft makes reception desks that are part of a beautiful offering of furniture. We offer multiple shapes and sizes that can be specified to fit in any reception area. The reception product can be created from a combination of woods and laminates, and can be accented with stone, overlays, metals, glass or any materials to meet your design needs.

This is just the beginning of what we can create for you.

Modifications can be made to meet your space requirements, storage needs or budget to create the perfect design centerpiece in your office.