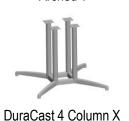

#### **Metal Bases**

Column Leg

Tubular X

**DuraCast Double Column** 

Tubular 4 Column X

Disc

Arched I

Wire Management T