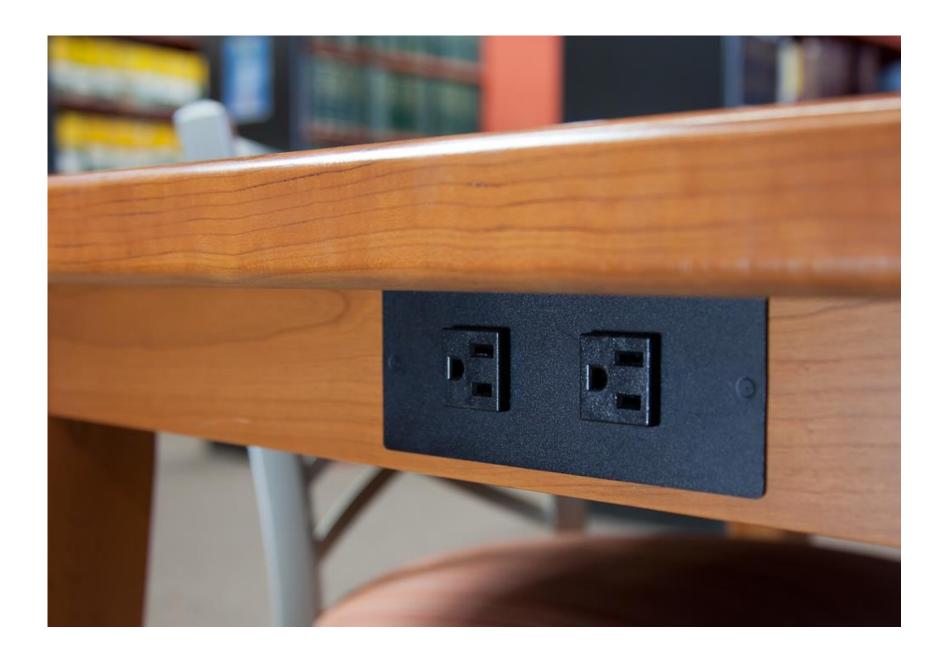

# Library

Colecraft offers a complete line of Library Furniture solutions in Contemporary, Transitional and Traditional Styling.

# Library

**Hexagon Computer Station** 

**Book Cart** 