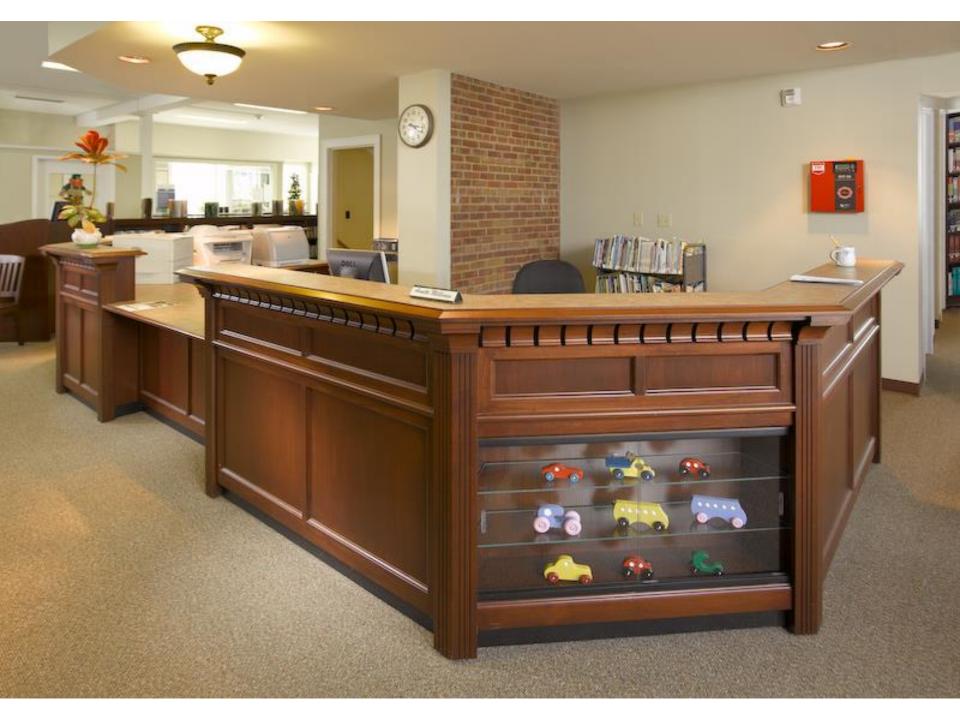

#### Reception

Functional, visually pleasing and quality made, Colecraft makes reception desks that are part of a beautiful offering of furniture. We offer multiple shapes and sizes that can be specified to fit in any reception area. The reception product can be created from a combination of woods and laminates, and can be accented with stone, overlays, metals, glass or any materials to meet your design needs.

This is just the beginning of what we can create for you.

Modifications can be made to meet your space requirements, storage needs or budget to create the perfect design centerpiece in your office.