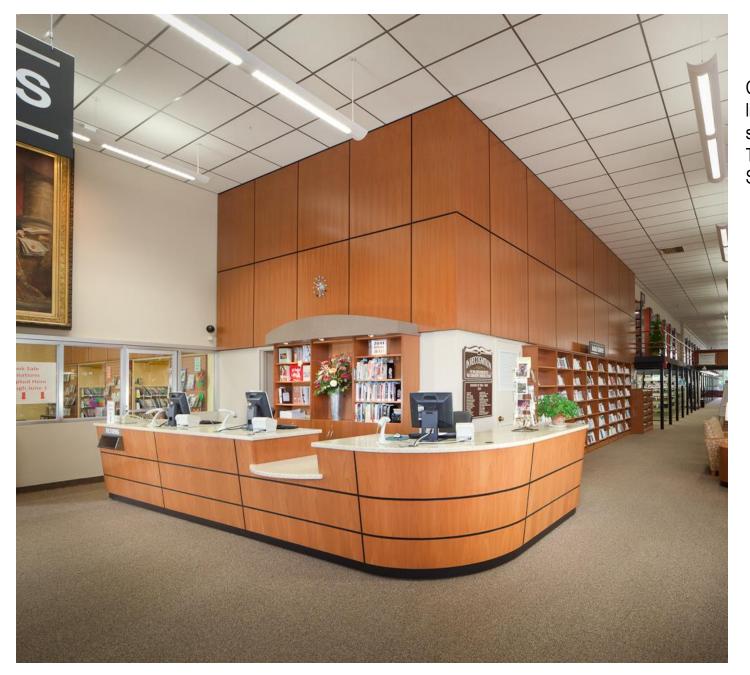

#### Reception

Functional, visually pleasing and quality made, Colecraft makes reception desks that are part of a beautiful offering of furniture. We offer multiple shapes and sizes that can be specified to fit in any reception area. The reception product can be created from a combination of woods and laminates, and can be accented with stone, overlays, metals, glass or any materials to meet your design needs.

This is just the beginning of what we can create for you.

Modifications can be made to meet your space requirements, storage needs or budget to create the perfect design centerpiece in your office.