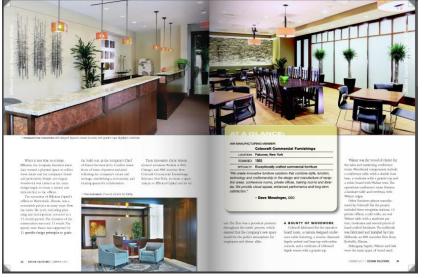

#### Reception

Functional, visually pleasing and quality made, Colecraft makes reception desks that are part of a beautiful offering of furniture. We offer multiple shapes and sizes that can be specified to fit in any reception area. The reception product can be created from a combination of woods and laminates, and can be accented with stone, overlays, metals, glass or any materials to meet your design needs.

#### Conference

Accommodating the unique human interaction that goes on in different meeting room environments requires specialized furniture in both function and design. Colecraft offers an extensive collection of finely crafted wood and laminate conference tables in a broad variety of styles and finishes. Several top and base configurations are available in a wide range of sizes that will satisfy most every meeting room need.