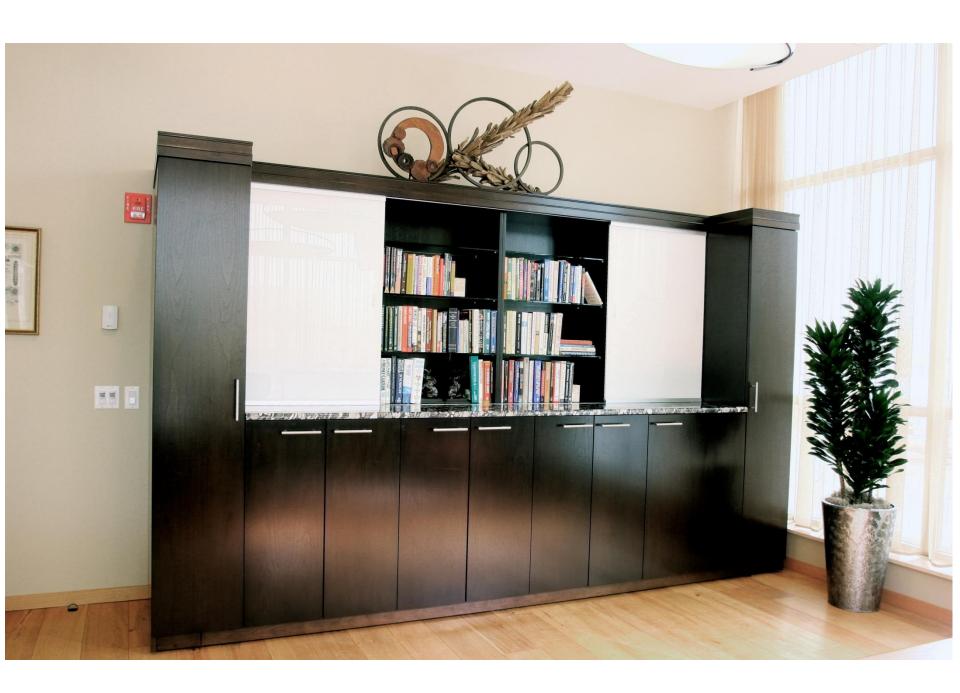

# Library

Colecraft offers a complete line of Library Furniture solutions in Contemporary, Transitional and Traditional Styling.

# Library

**Hexagon Computer Station** 

**Book Cart** 