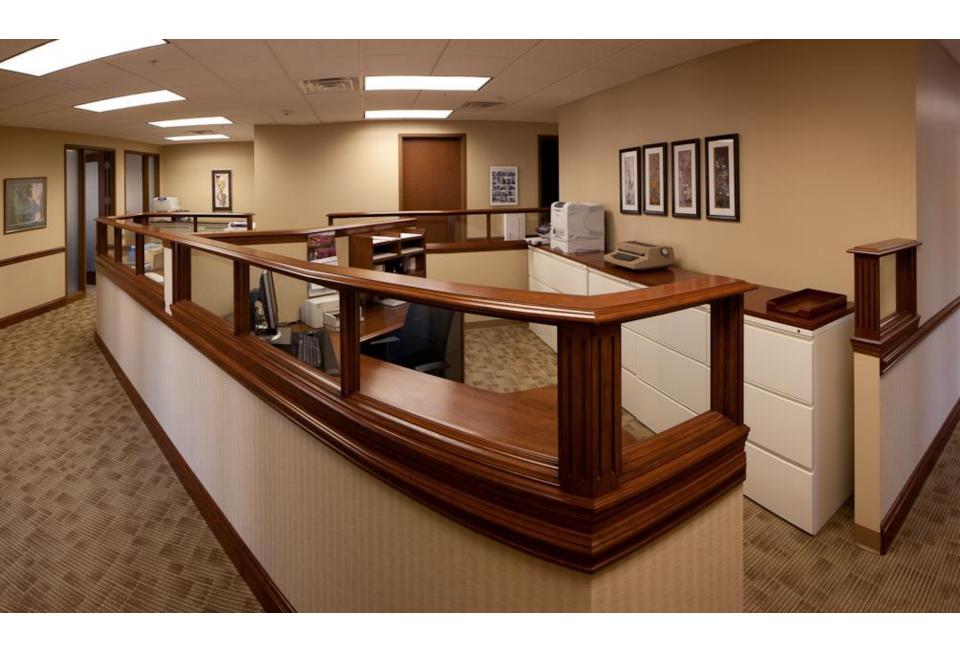

#### Reception

Functional, visually pleasing and quality made, Colecraft makes reception desks that are part of a beautiful offering of furniture. We offer multiple shapes and sizes that can be specified to fit in any reception area. The reception product can be created from a combination of woods and laminates, and can be accented with stone, overlays, metals, glass or any materials to meet your design needs.

This is just the beginning of what we can create for you.

Modifications can be made to meet your space requirements, storage needs or budget to create the perfect design centerpiece in your office.

# Reception

Harmony

Williamsburg

Kendall Lane II