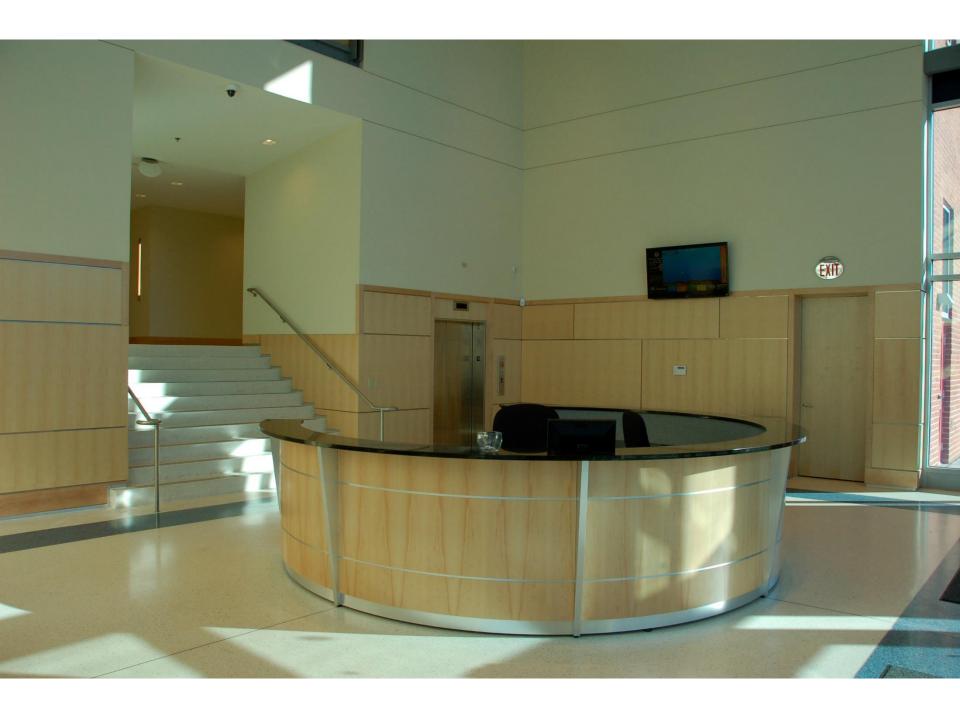

#### Reception

Functional, visually pleasing and quality made, Colecraft makes reception desks that are part of a beautiful offering of furniture. We offer multiple shapes and sizes that can be specified to fit in any reception area. The reception product can be created from a combination of woods and laminates, and can be accented with stone, overlays, metals, glass or any materials to meet your design needs.

This is just the beginning of what we can create for you.

Modifications can be made to meet your space requirements, storage needs or budget to create the perfect design centerpiece in your office.