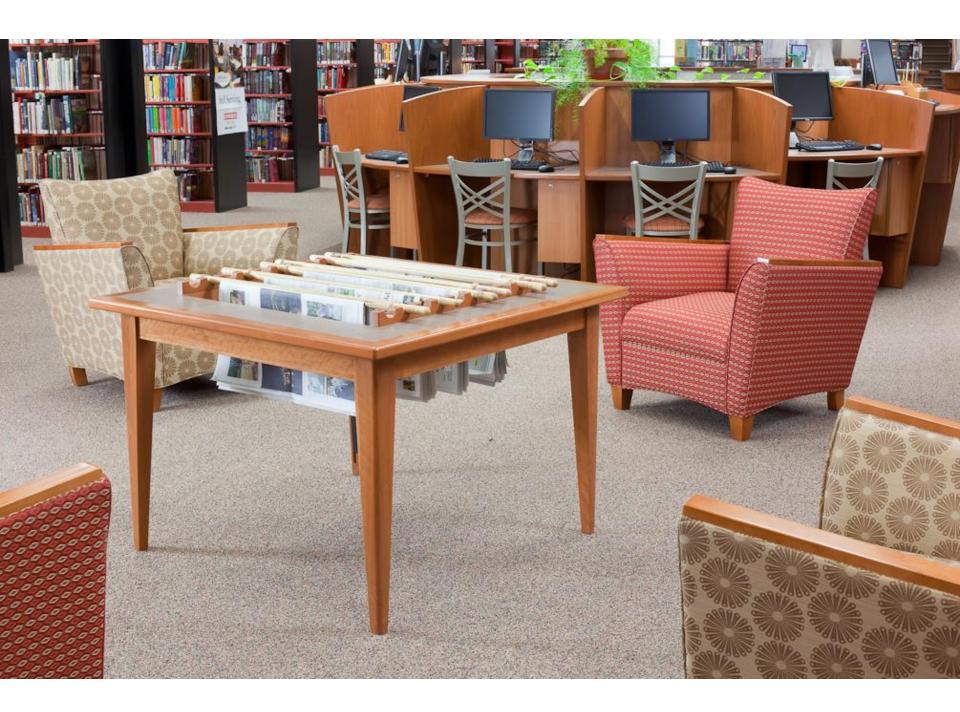

# Library

Colecraft offers a complete line of Library Furniture solutions in Contemporary, Transitional and Traditional Styling.