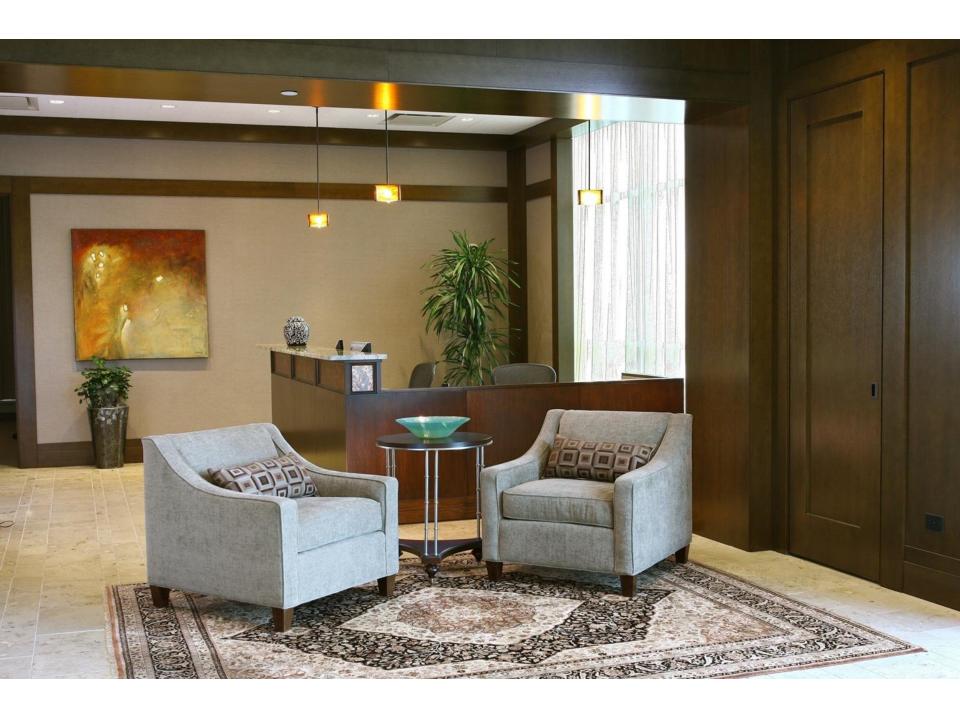

#### Reception

Functional, visually pleasing and quality made, Colecraft makes reception desks that are part of a beautiful offering of furniture. We offer multiple shapes and sizes that can be specified to fit in any reception area. The reception product can be created from a combination of woods and laminates, and can be accented with stone, overlays, metals, glass or any materials to meet your design needs.

This is just the beginning of what we can create for you.

Modifications can be made to meet your space requirements, storage needs or budget to create the perfect design centerpiece in your office.