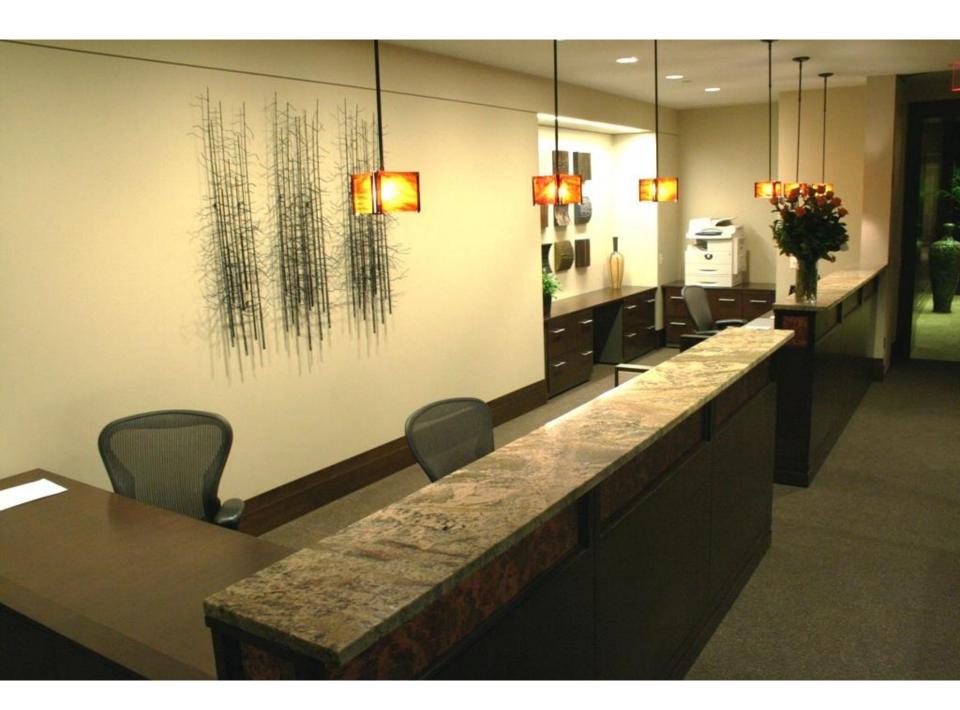

#### Reception

Functional, visually pleasing and quality made, Colecraft makes reception desks that are part of a beautiful offering of furniture. We offer multiple shapes and sizes that can be specified to fit in any reception area. The reception product can be created from a combination of woods and laminates, and can be accented with stone, overlays, metals, glass or any materials to meet your design needs.

This is just the beginning of what we can create for you.

Modifications can be made to meet your space requirements, storage needs or budget to create the perfect design centerpiece in your office.

# Reception

Harmony

Williamsburg

Kendall Lane II