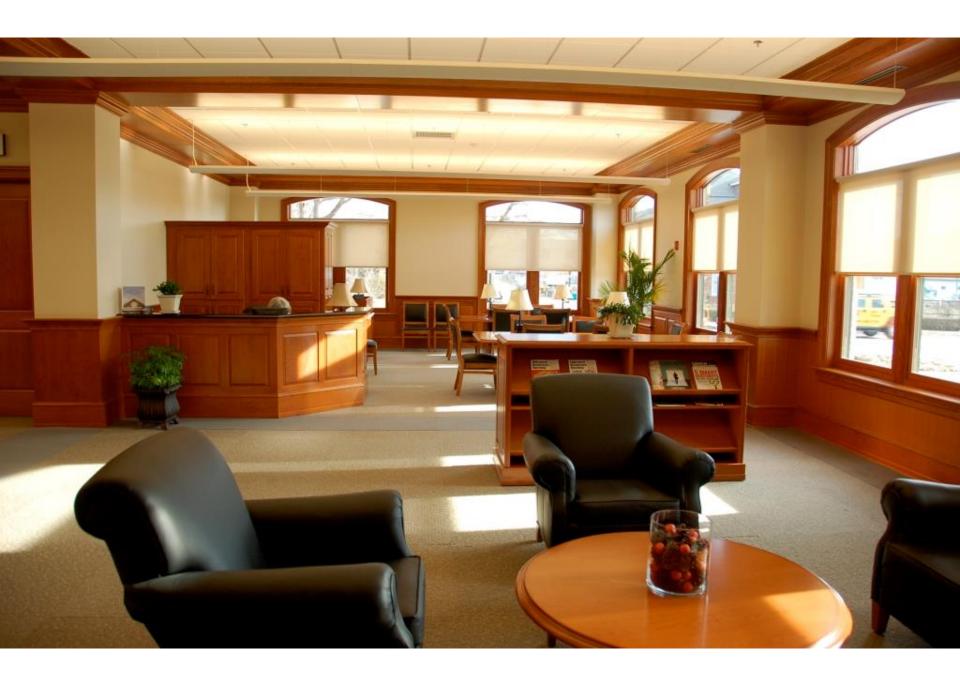

#### Reception

Functional, visually pleasing and quality made, Colecraft makes reception desks that are part of a beautiful offering of furniture. We offer multiple shapes and sizes that can be specified to fit in any reception area. The reception product can be created from a combination of woods and laminates, and can be accented with stone, overlays, metals, glass or any materials to meet your design needs.

This is just the beginning of what we can create for you.

Modifications can be made to meet your space requirements, storage needs or budget to create the perfect design centerpiece in your office.

# Reception

Harmony

Williamsburg

Kendall Lane II