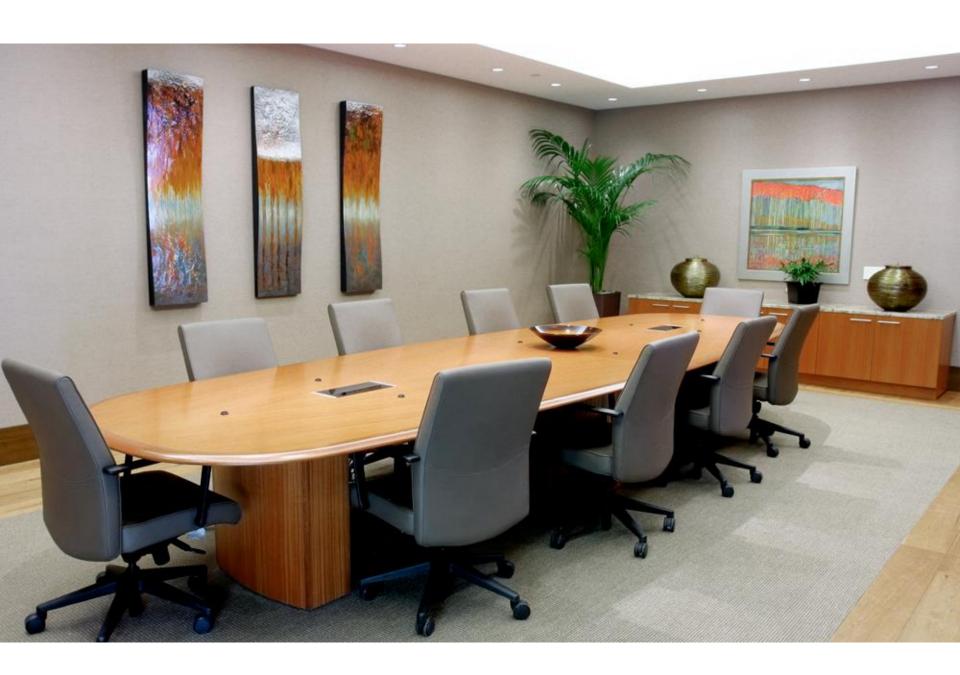

#### Conference

Accommodating the unique human interaction that goes on in different meeting room environments requires specialized furniture in both function and design. Colecraft offers an extensive collection of finely crafted wood and laminate conference tables in a broad variety of styles and finishes. Several top and base configurations are available in a wide range of sizes that will satisfy most every meeting room need.

## **Tables**

#### **Top Shapes**

Square

Rectangular

Arched End Rectangle

Round

Racetrack

Arched End Boat

View

#### **Wood Bases**

Panel

**Traditional Panel** 

Boat

Queen Anne

**Duncan Phyfe** 

#### **Metal Bases**

Column Leg

Tubular X

**DuraCast Double Column** 

Tubular 4 Column X

Disc

Arched I

Wire Management T

Arched Double T

Tubular T

Arched X

**Tubular Double Column** 

DuraCast T

This represents all tops and bases in our standard offering for conference, training and dining tables.