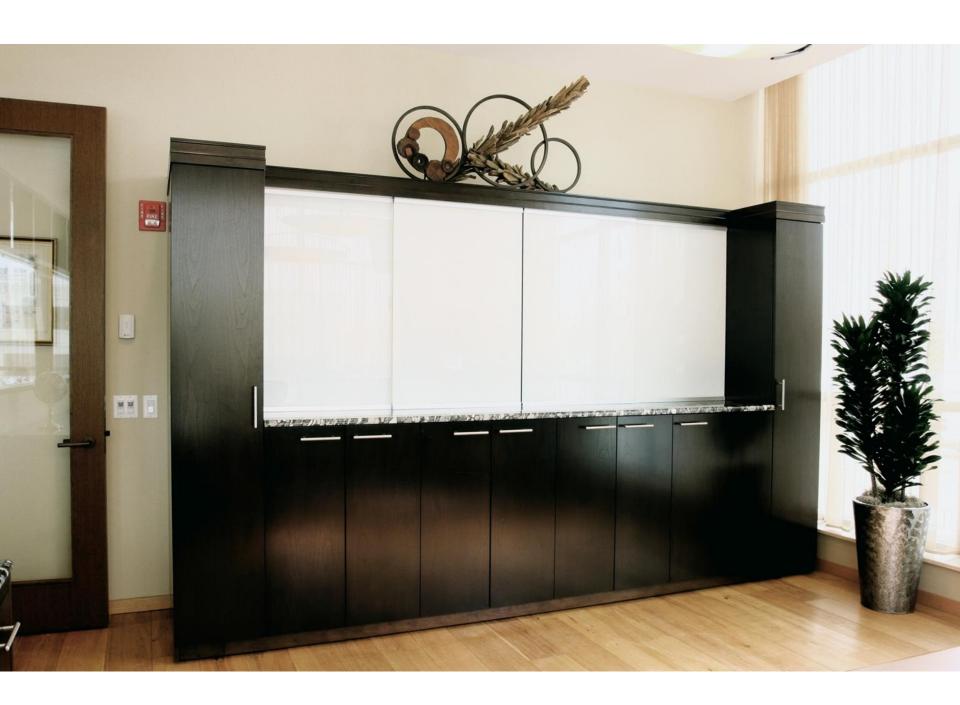

# Library

Colecraft offers a complete line of Library Furniture solutions in Contemporary, Transitional and Traditional Styling.

# Library

**Hexagon Computer Station** 

**Book Cart** 