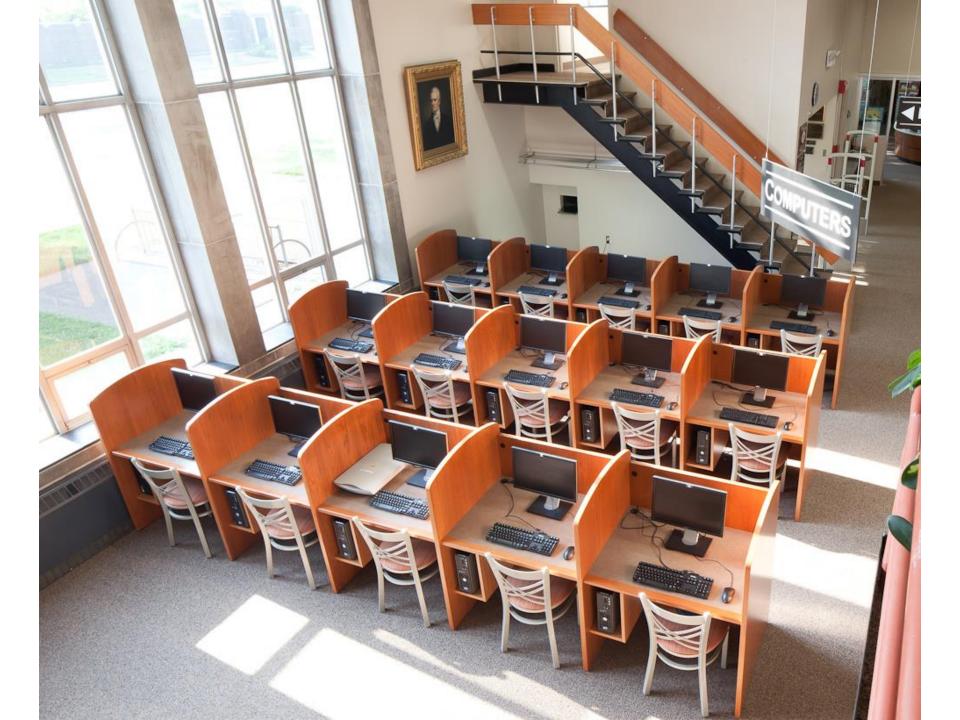

# Library

Colecraft offers a complete line of Library Furniture solutions in Contemporary, Transitional and Traditional Styling.

# Library

**Hexagon Computer Station** 

**Book Cart** 