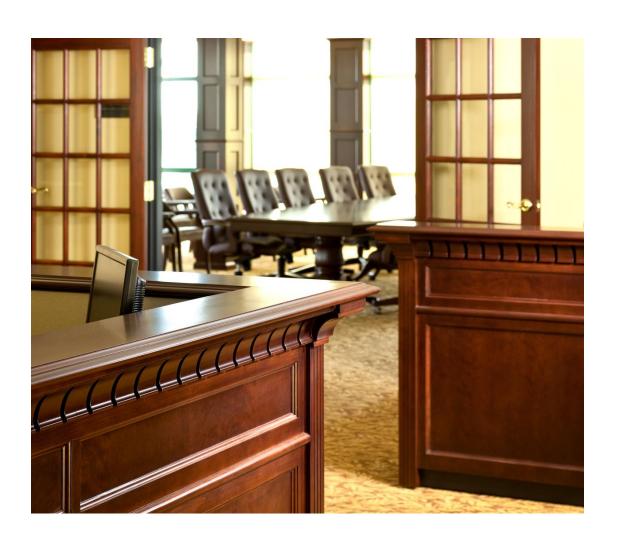

#### Reception

Functional, visually pleasing and quality made, Colecraft makes reception desks that are part of a beautiful offering of furniture. We offer multiple shapes and sizes that can be specified to fit in any reception area. The reception product can be created from a combination of woods and laminates, and can be accented with stone, overlays, metals, glass or any materials to meet your design needs.

This is just the beginning of what we can create for you.

Modifications can be made to meet your space requirements, storage needs or budget to create the perfect design centerpiece in your office.