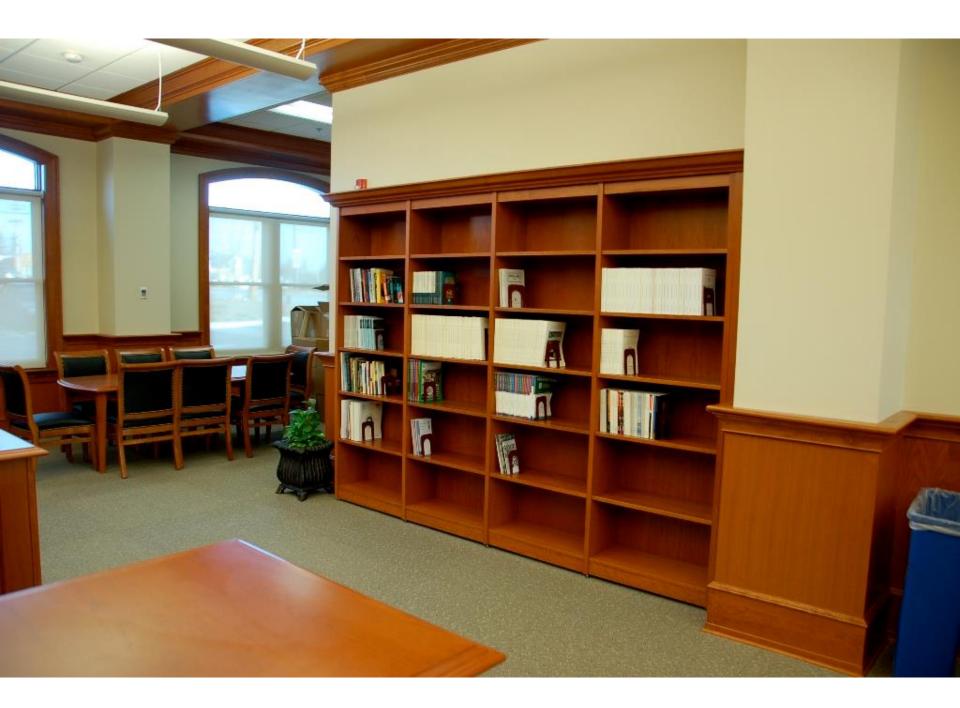

# Library

Colecraft offers a complete line of Library Furniture solutions in Contemporary, Transitional and Traditional Styling.

# Library

**Hexagon Computer Station** 

**Book Cart** 