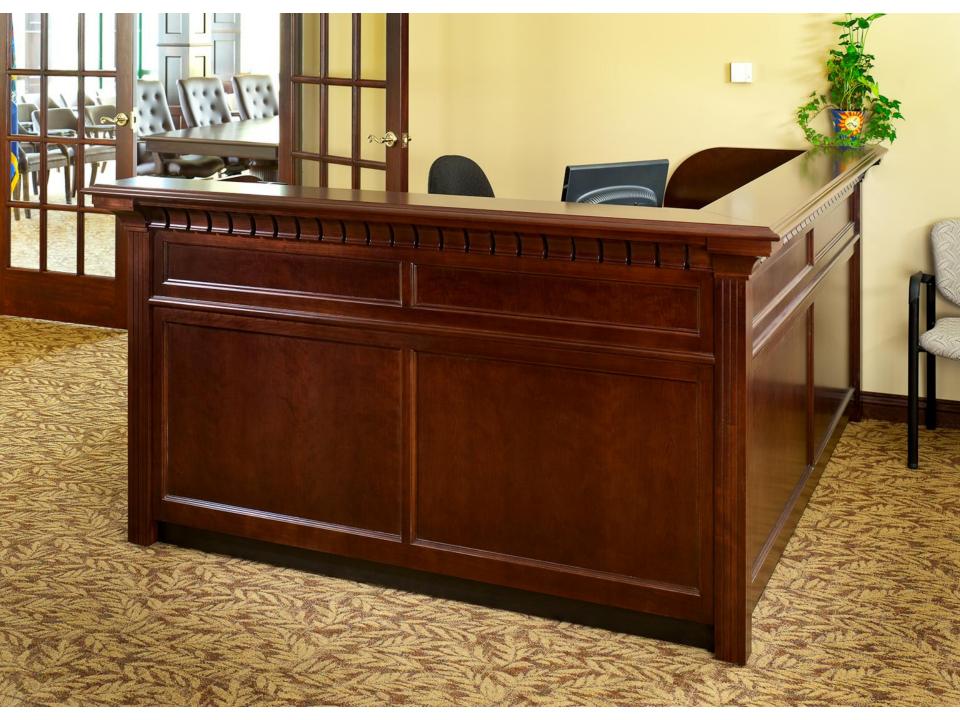

#### Reception

Functional, visually pleasing and quality made, Colecraft makes reception desks that are part of a beautiful offering of furniture. We offer multiple shapes and sizes that can be specified to fit in any reception area. The reception product can be created from a combination of woods and laminates, and can be accented with stone, overlays, metals, glass or any materials to meet your design needs.

This is just the beginning of what we can create for you.

Modifications can be made to meet your space requirements, storage needs or budget to create the perfect design centerpiece in your office.

# Reception

Harmony

Williamsburg

Kendall Lane II