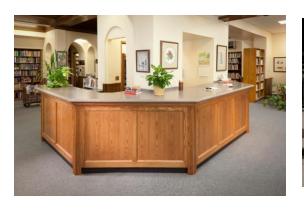

#### Reception

Functional, visually pleasing and quality made, Colecraft makes reception desks that are part of a beautiful offering of furniture. We offer multiple shapes and sizes that can be specified to fit in any reception area. The reception product can be created from a combination of woods and laminates, and can be accented with stone, overlays, metals, glass or any materials to meet your design needs.

This is just the beginning of what we can create for you.

Modifications can be made to meet your space requirements, storage needs or budget to create the perfect design centerpiece in your office.