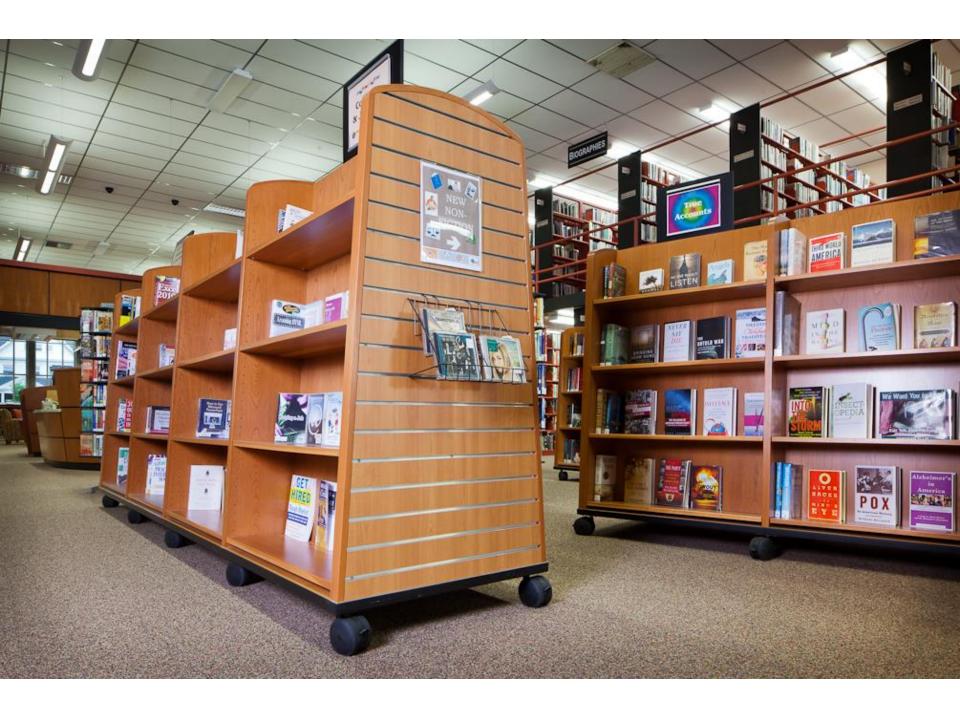

# Library

Colecraft offers a complete line of Library Furniture solutions in Contemporary, Transitional and Traditional Styling.