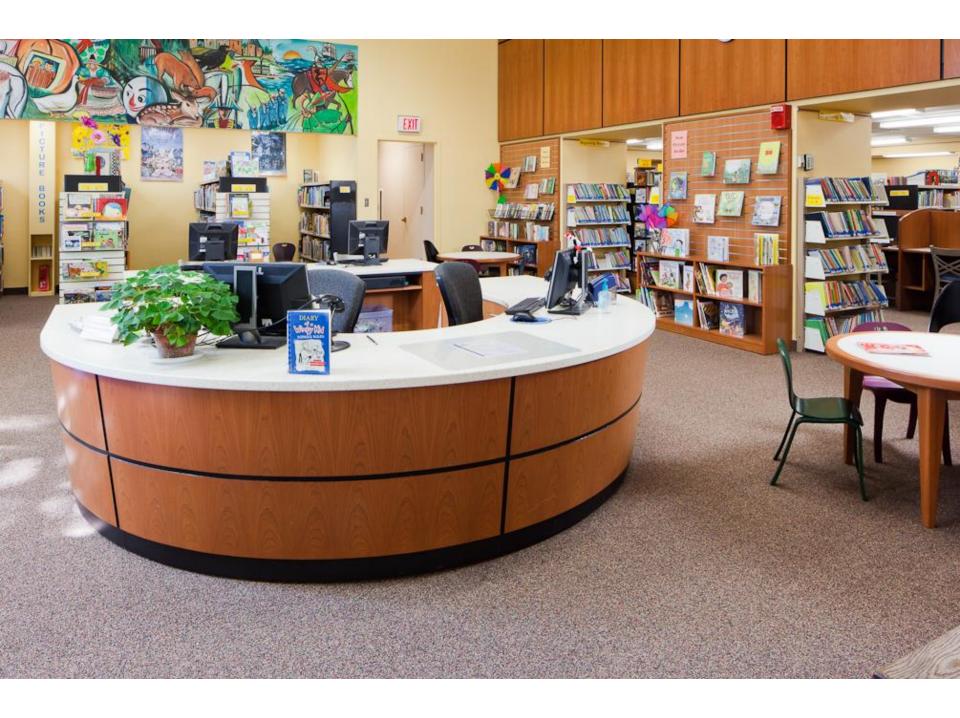

# Library

Colecraft offers a complete line of Library Furniture solutions in Contemporary, Transitional and Traditional Styling.