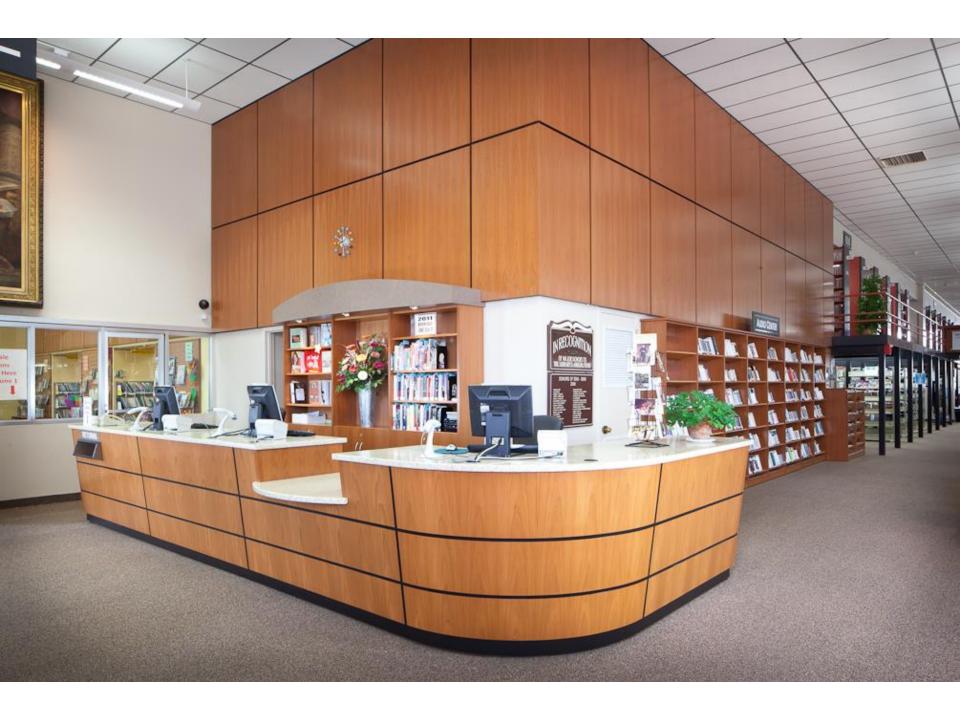

#### Reception

Functional, visually pleasing and quality made, Colecraft makes reception desks that are part of a beautiful offering of furniture. We offer multiple shapes and sizes that can be specified to fit in any reception area. The reception product can be created from a combination of woods and laminates, and can be accented with stone, overlays, metals, glass or any materials to meet your design needs.

This is just the beginning of what we can create for you.

Modifications can be made to meet your space requirements, storage needs or budget to create the perfect design centerpiece in your office.

# Reception

Harmony

Williamsburg

Kendall Lane II