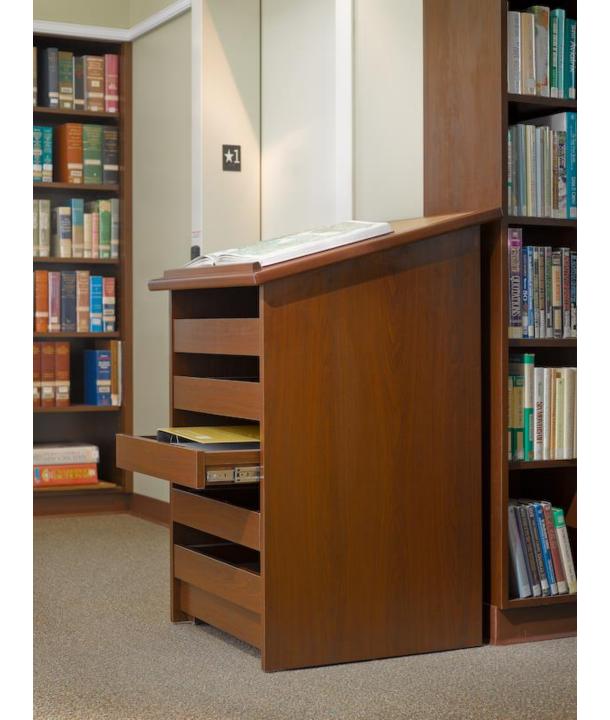

# Library

Colecraft offers a complete line of Library Furniture solutions in Contemporary, Transitional and Traditional Styling.

# Library

**Hexagon Computer Station** 

**Book Cart** 