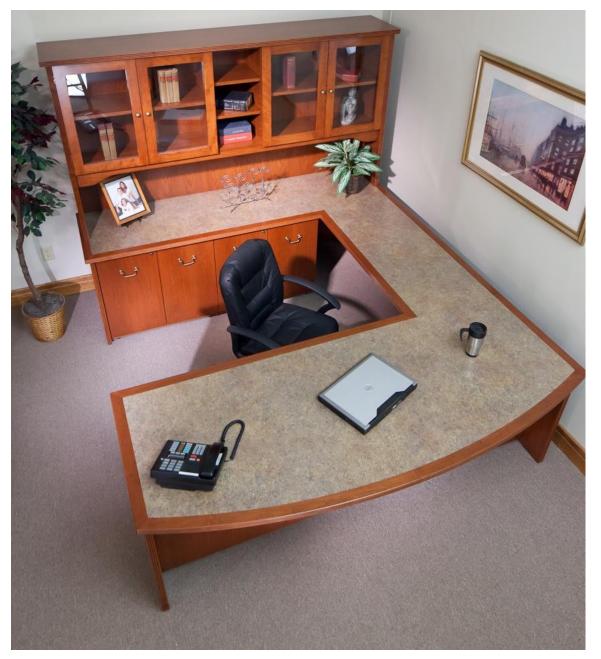

### Desking

Colecraft's Desk Solutions© is a revolutionary new approach in private office desking that allows designers and specifiers to simply and easily provide a client with the specific desking solution required to meet their unique needs. In these days of overwhelming choices, we have taken the decision-making process to a simple core of building blocks that allow the customer to create hundreds of unique combinations.