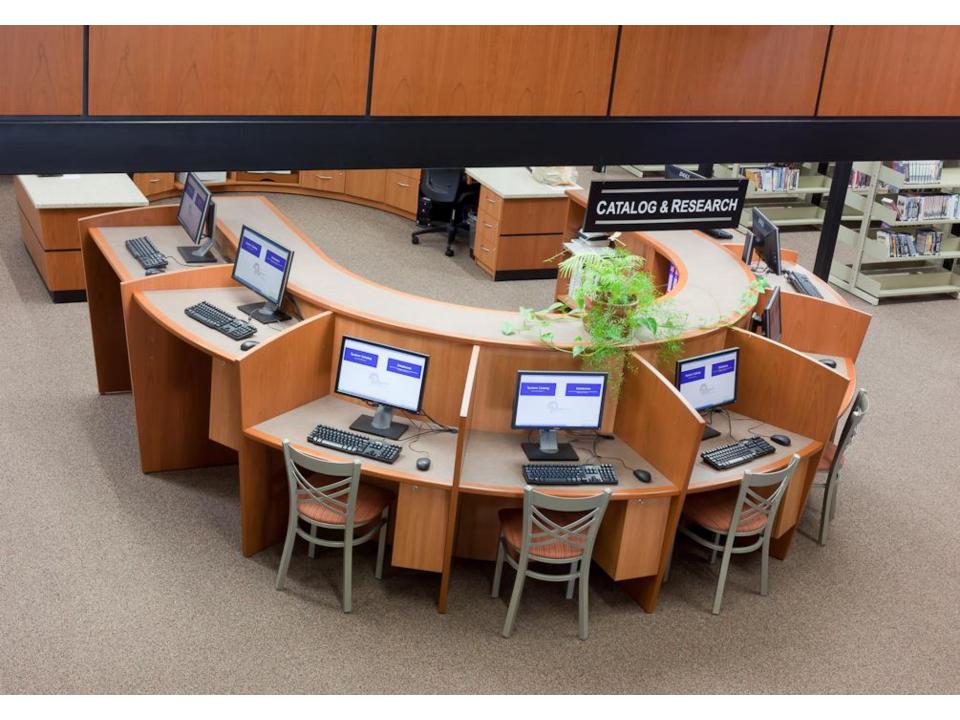

# Library

Colecraft offers a complete line of Library Furniture solutions in Contemporary, Transitional and Traditional Styling.

# Library

**Hexagon Computer Station** 

**Book Cart** 