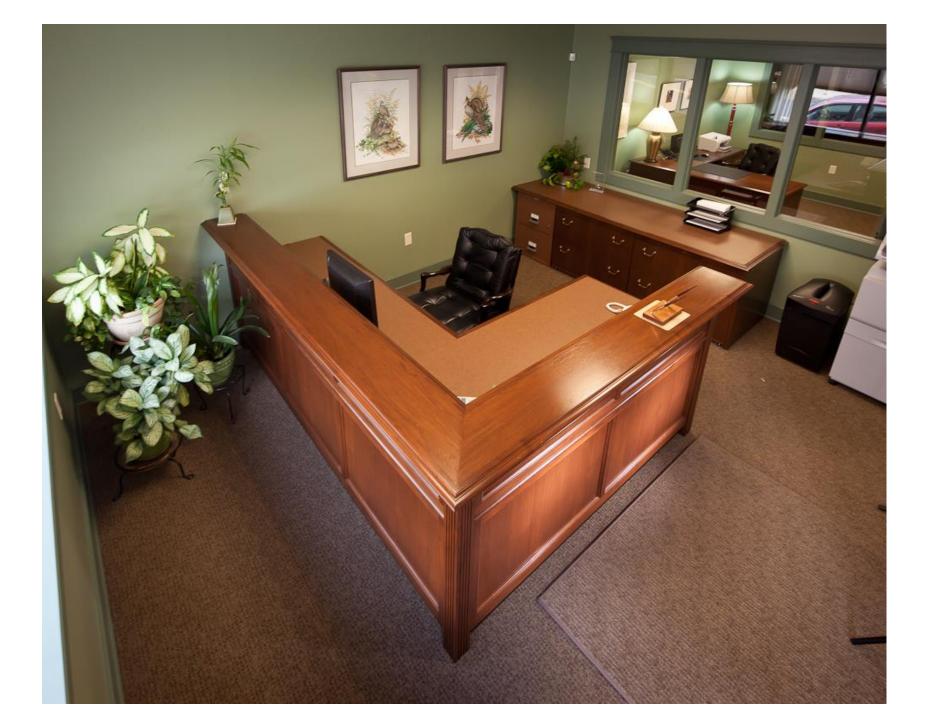

#### Reception

Functional, visually pleasing and quality made, Colecraft makes reception desks that are part of a beautiful offering of furniture. We offer multiple shapes and sizes that can be specified to fit in any reception area. The reception product can be created from a combination of woods and laminates, and can be accented with stone, overlays, metals, glass or any materials to meet your design needs.

This is just the beginning of what we can create for you.

Modifications can be made to meet your space requirements, storage needs or budget to create the perfect design centerpiece in your office.

# Reception

Harmony

Williamsburg

Kendall Lane II