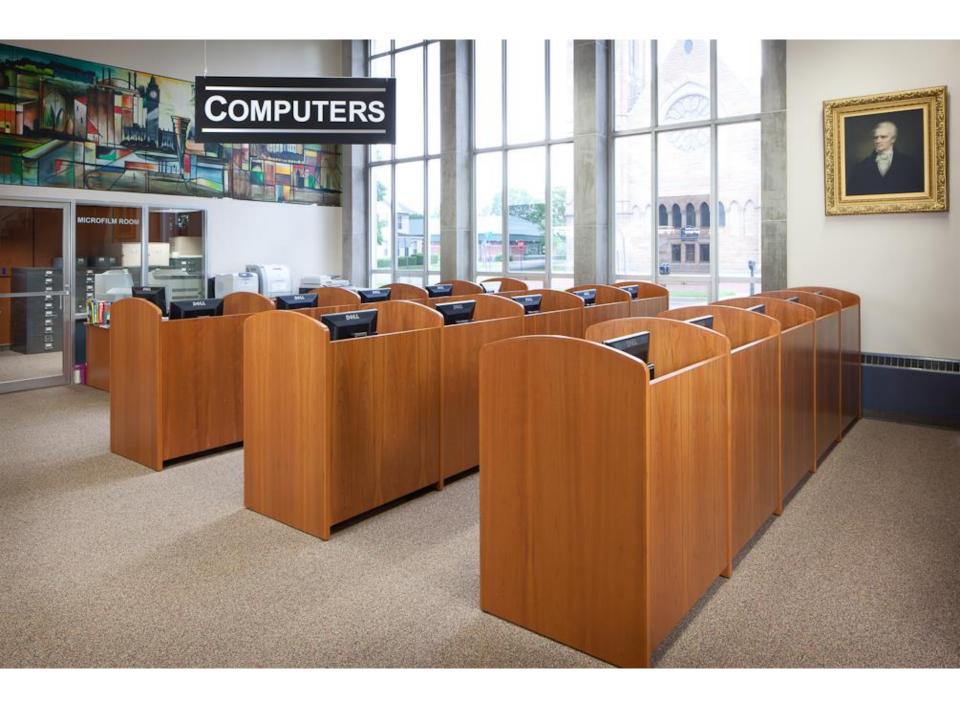

# Library

Colecraft offers a complete line of Library Furniture solutions in Contemporary, Transitional and Traditional Styling.

# Library

**Hexagon Computer Station** 

**Book Cart** 