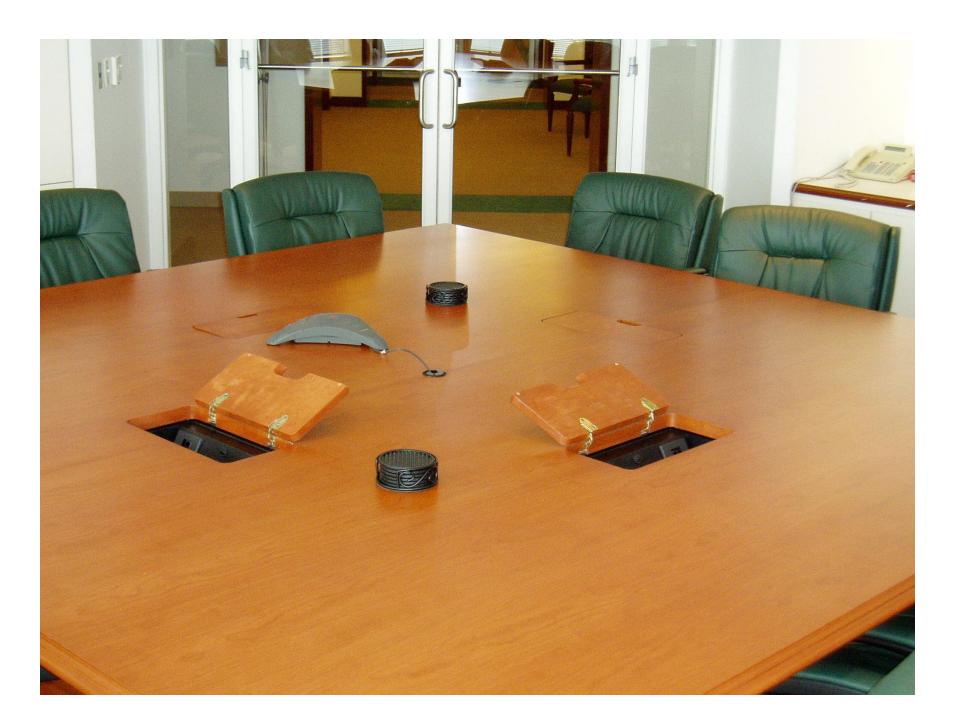

#### Conference

Accommodating the unique human interaction that goes on in different meeting room environments requires specialized furniture in both function and design. Colecraft offers an extensive collection of finely crafted wood and laminate conference tables in a broad variety of styles and finishes. Several top and base configurations are available in a wide range of sizes that will satisfy most every meeting room need.

# **Technology Solutions**

Reception

Desking

Conference

Training

Dining

Library

The Art of Detail™