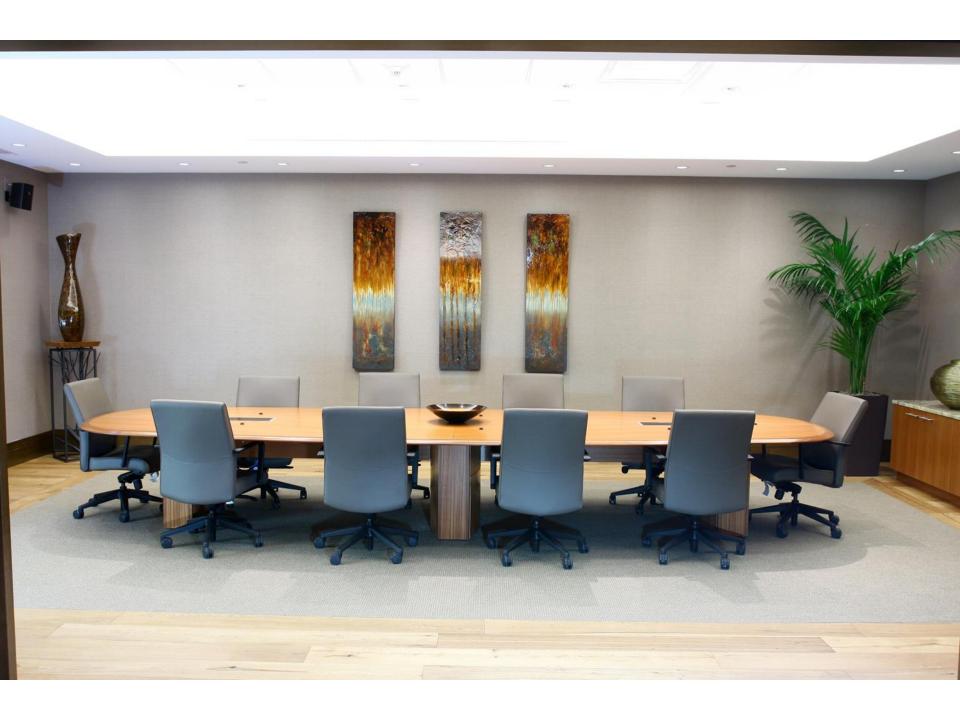

#### Conference

Accommodating the unique human interaction that goes on in different meeting room environments requires specialized furniture in both function and design. Colecraft offers an extensive collection of finely crafted wood and laminate conference tables in a broad variety of styles and finishes. Several top and base configurations are available in a wide range of sizes that will satisfy most every meeting room need.

## **Tables**