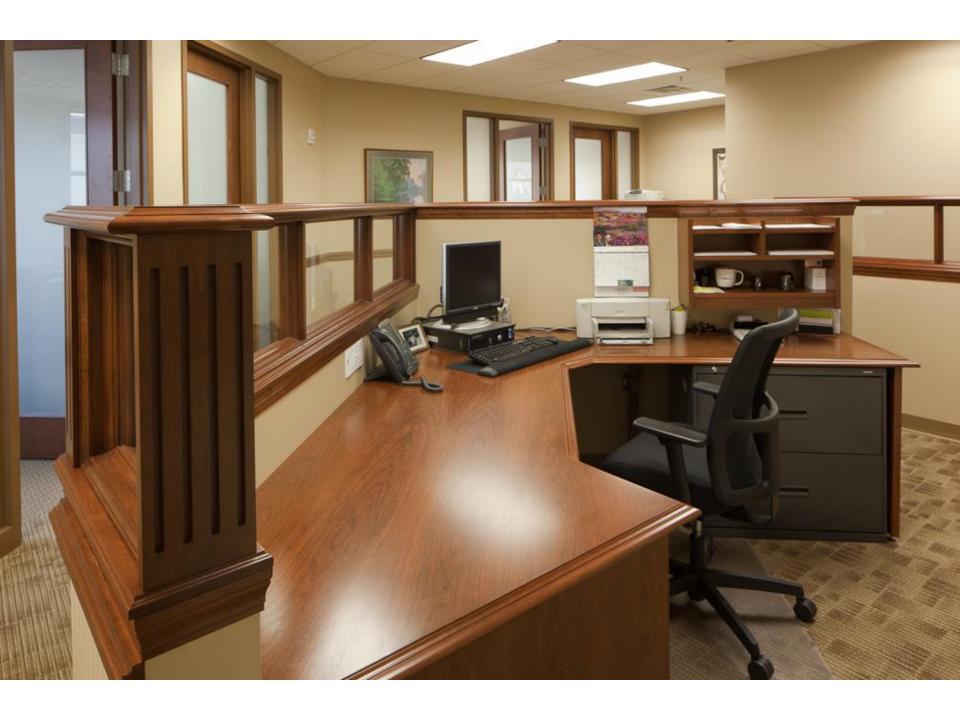

### Desking

Colecraft's Desk Solutions© is a revolutionary new approach in private office desking that allows designers and specifiers to simply and easily provide a client with the specific desking solution required to meet their unique needs. In these days of overwhelming choices, we have taken the decision-making process to a simple core of building blocks that allow the customer to create hundreds of unique combinations.