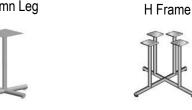

#### **Metal Bases**

Column Leg

Tubular X

**DuraCast Double Column** 

Tubular 4 Column X

Disc

Arched I

Wire Management T