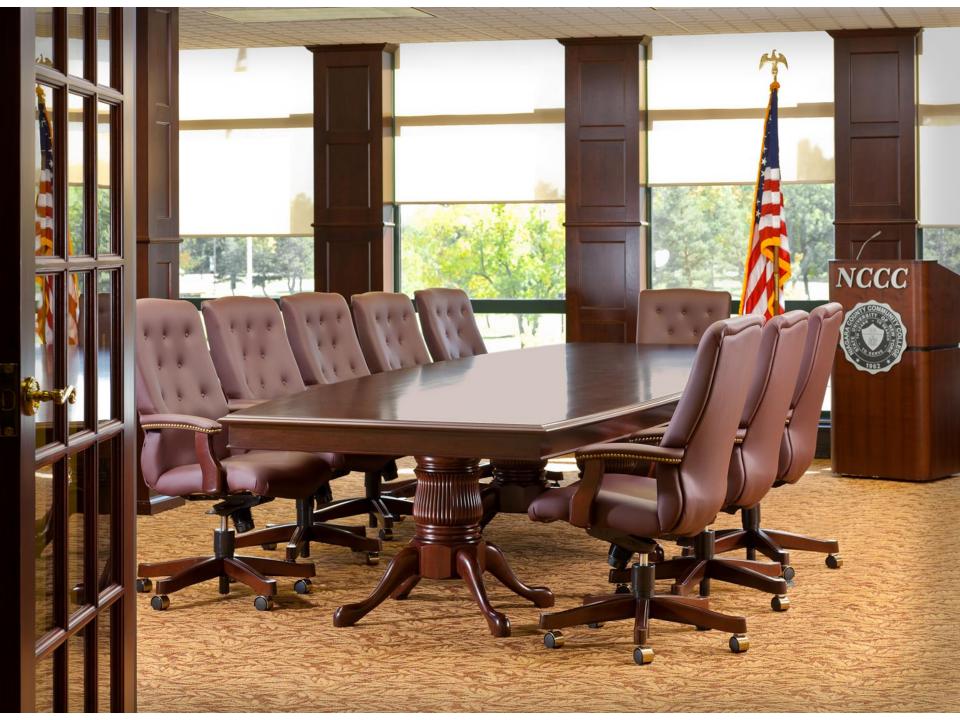

#### Conference

Accommodating the unique human interaction that goes on in different meeting room environments requires specialized furniture in both function and design. Colecraft offers an extensive collection of finely crafted wood and laminate conference tables in a broad variety of styles and finishes. Several top and base configurations are available in a wide range of sizes that will satisfy most every meeting room need.

## Niagara County Community College