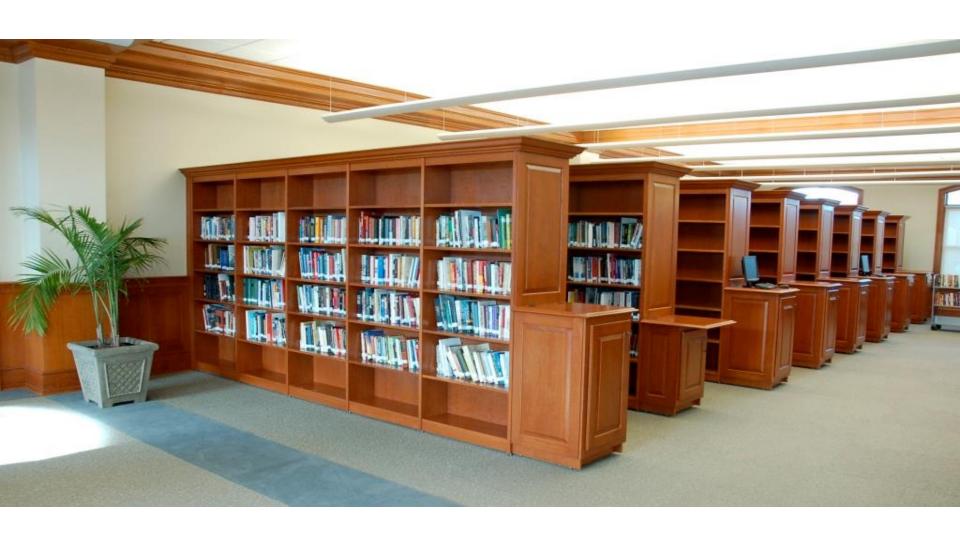

# Library

Colecraft offers a complete line of Library Furniture solutions in Contemporary, Transitional and Traditional Styling.

# Library

**Hexagon Computer Station** 

**Book Cart** 