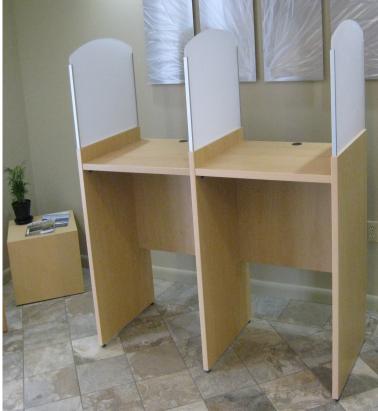

## Recent Build: Privacy Kiosk

## Colecraft Discount: **50+15**

On all Products
Freight included in List Price

- Shipped Knocked Down
- Panels Labeled for Easy Assembly
- Laminate body with acrylic dividers
- Acrylic Divider Panels Frosted ½" thick
- Laminate: Formica 6208-43Glamour Cherry
- 60"w x 24"d x 60"h