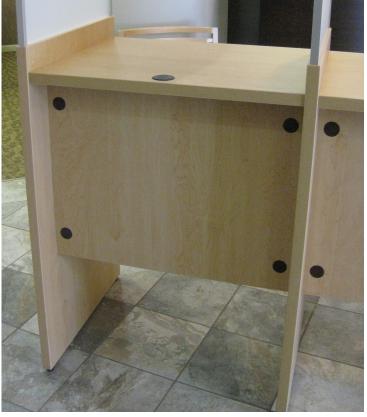

## Recent Build: Privacy Kiosk

## Colecraft Discount: **50+15**

On all Products
Freight included in List Price

- Shipped Knocked Down
- Panels Labeled for Easy Assembly
- Laminate body with acrylic dividers
- Acrylic Divider Panels Frosted ½" thick
- Laminate: Formica 6208-43Glamour Cherry
- 60"w x 24"d x 60"h