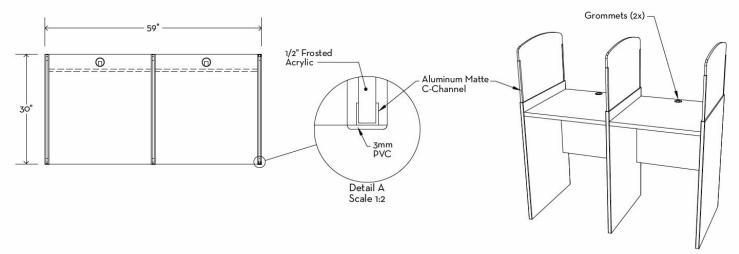

## Recent Build: Privacy Kiosk

## Colecraft Discount: **50+15**

On all Products
Freight included in List Price

- Shipped Knocked Down
- Panels Labeled for Easy Assembly
- Laminate body with acrylic dividers
- Acrylic Divider Panels Frosted ½" thick
- Laminate: Formica 6208-43Glamour Cherry
- 60"w x 24"d x 60"h