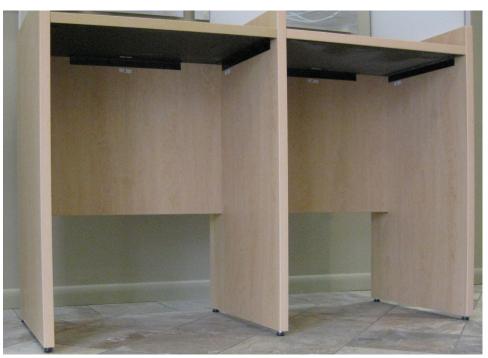

## Recent Build: Privacy Kiosk

## Colecraft Discount: **50+15**

On all Products
Freight included in List Price

- Shipped Knocked Down
- Panels Labeled for Easy Assembly
- Laminate body with acrylic dividers
- Acrylic Divider Panels Frosted ½" thick
- Laminate: Formica 6208-43Glamour Cherry
- 60"w x 24"d x 60"h