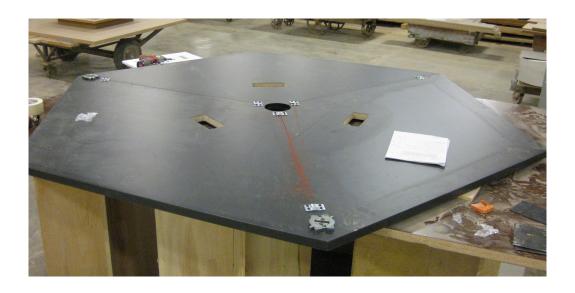

#### **Custom Pod-Cast Desk**

Hexagon Convertible Shaped Desk (2 Person per section Desk)

- 3 sections for 2 people per section
- 1 section filler with front panel

#### Side Panel Laminate:

WA Black 1595-60

Front Panel on removable Section Insert Laminate:

■ WA Steel Mesh 4879-38

Edge Profile Basic: LBVL Knife Edge Power Unit: 1 per seated desk unit