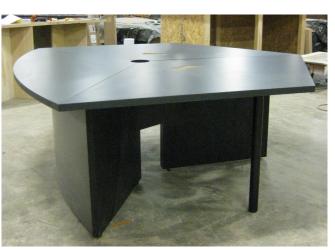

#### **Custom Pod-Cast Desk**

Hexagon Convertible Shaped Desk (2 Person per section Desk)

- 3 sections for 2 people per section
- 1 section filler with front panel

#### Top Laminate:

■ WA Graphite Nebula 4623-60

#### Side Panel Laminate:

WA Black 1595-60

Front Panel on removable Section Insert Laminate:

■ WA Steel Mesh 4879-38

Edge Profile Basic: LBVL Knife Edge Power Unit: 1 per seated desk unit