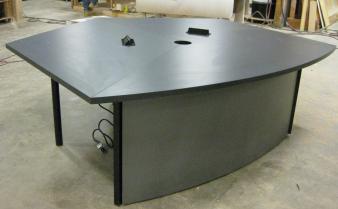

#### **Custom Pod-Cast Desk**

Hexagon Convertible Shaped Desk (2 Person per section Desk)

- 3 sections for 2 people per section
- 1 section filler with front panel

#### Top Laminate:

■ WA Graphite Nebula 4623-60

#### Side Panel Laminate:

WA Black 1595-60

Front Panel on removable Section Insert Laminate:

■ WA Steel Mesh 4879-38

Edge Profile Basic: LBVL Knife Edge Power Unit: 1 per seated desk unit