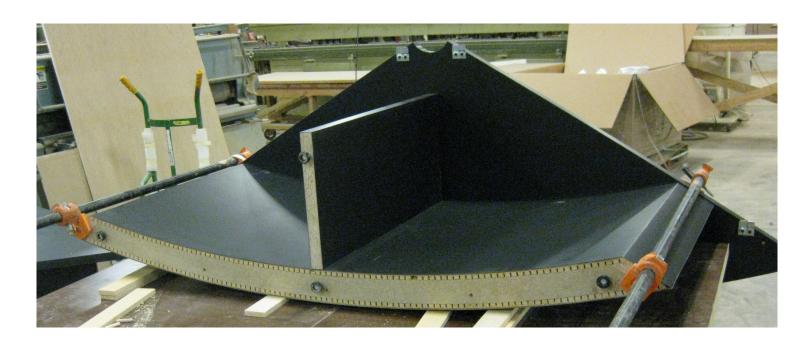

#### **Custom Pod-Cast Desk**

Hexagon Convertible Shaped Desk (2 Person per section Desk)

- 3 sections for 2 people per section
- 1 section filler with front panel

#### Side Panel Laminate:

WA Black 1595-60

Front Panel on removable Section Insert Laminate:

■ WA Steel Mesh 4879-38

Edge Profile Basic: LBVL Knife Edge Power Unit: 1 per seated desk unit