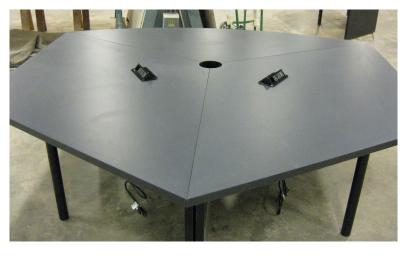

#### **Custom Pod-Cast Desk**

Hexagon Convertible Shaped Desk (2 Person per section Desk)

- 3 sections for 2 people per section
- 1 section filler with front panel

#### Top Laminate:

■ WA Graphite Nebula 4623-60

#### Side Panel Laminate:

WA Black 1595-60

Front Panel on removable Section Insert Laminate:

■ WA Steel Mesh 4879-38

Edge Profile Basic: LBVL Knife Edge Power Unit: 1 per seated desk unit