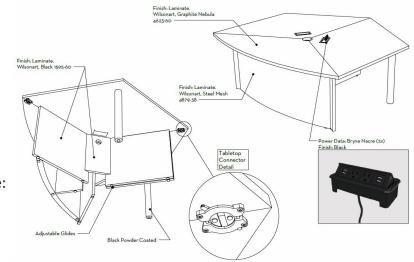

#### **Custom Pod-Cast Desk**

Hexagon Convertible Shaped Desk (2 Person per section Desk)

- 3 sections for 2 people per section
- 1 section filler with front panel

#### Top Laminate:

■ WA Graphite Nebula 4623-60

#### Side Panel Laminate:

WA Black 1595-60

Front Panel on removable Section Insert Laminate:

■ WA Steel Mesh 4879-38

Edge Profile Basic: LBVL Knife Edge Power Unit: 1 per seated desk unit