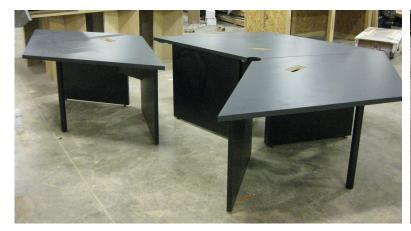

#### **Custom Pod-Cast Desk**

Hexagon Convertible Shaped Desk (2 Person per section Desk)

- 3 sections for 2 people per section
- 1 section filler with front panel

#### Side Panel Laminate:

WA Black 1595-60

Front Panel on removable Section Insert Laminate:

■ WA Steel Mesh 4879-38

Edge Profile Basic: LBVL Knife Edge Power Unit: 1 per seated desk unit