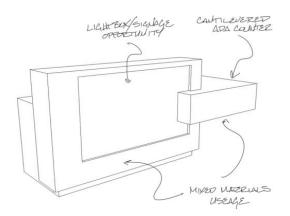

Levity features strong, cantilevered or floating counters that address ADA compliance while opening the approach for visitors. A scalable inset element in the transaction allows for mixed material or digital imagery integration for a customized brand message.

Optionally, pedestal and storage can support the cantilevered surfaces for added visual punch. Alternating monolithic elements offer Levity a unique, timeless design sure to appeal in modern reception spaces.