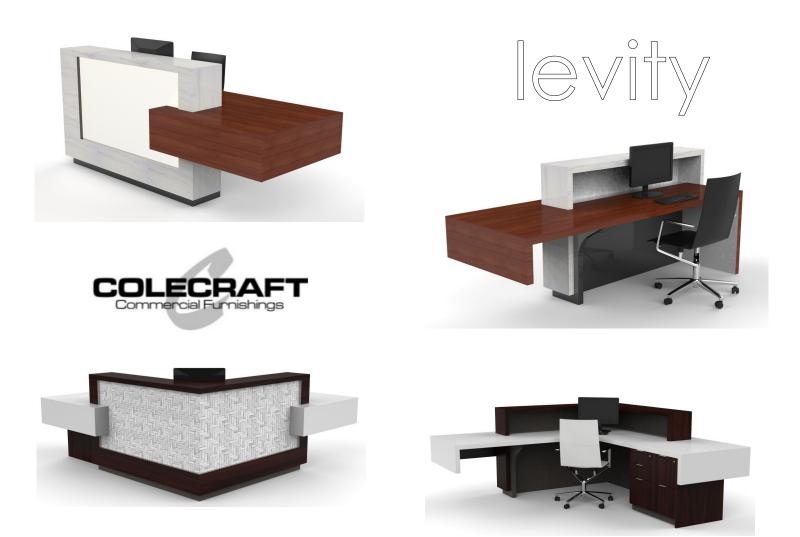

## **Innovative Solutions**

**Outstanding Craftsmanship** 

**Personal Service** 

Functional, visually pleasing and quality made, Colecraft makes reception desks that are part of a beautiful offering of furniture. We offer multiple shapes, and sizes that can be specified to fit in any reception area. The reception product can be created from a combination of woods and laminates, and can be accented with stone, overlays, metals, glass or any material to meet your design needs.

Levity features strong, cantilevered or floating counters that address ADA compliance while opening the approach for visitors. A scalable inset element in the transaction allows for mixed material or digital imagery integration for a customized brand message.

Optionally, pedestal and storage can support the cantilevered surfaces for added visual punch. Alternating monolithic elements offer Levity a unique, timeless design sure to appeal in modern reception spaces.