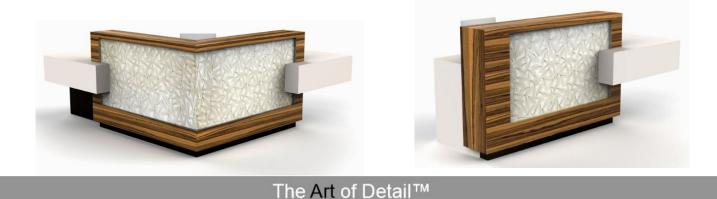

Levity features strong, cantilevered or floating counters that address ADA compliance while opening the approach for visitors. A scalable inset element in the transaction allows for mixed material or digital imagery integration for a customized brand message.

Optionally, pedestal and storage can support the cantilevered surfaces for added visual punch. Alternating monolithic elements offer Levity a unique, timeless design sure to appeal in modern reception spaces.