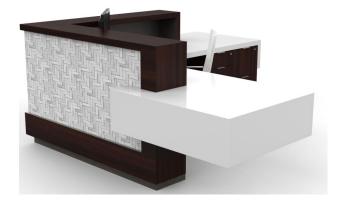

Levity features strong, cantilevered or floating counters that address ADA compliance while opening the approach for visitors. A scalable inset element in the transaction allows for mixed material or digital imagery integration for a customized brand message.

Optionally, pedestal and storage can support the cantilevered surfaces for added visual punch. Alternating monolithic elements offer Levity a unique, timeless design sure to appeal in modern reception spaces.