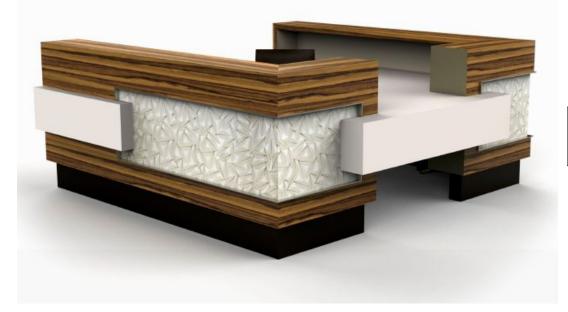

Levity features strong, cantilevered or floating counters that address ADA compliance while opening the approach for visitors. A scalable inset element in the transaction allows for mixed material or digital imagery integration for a customized brand message.

Optionally, pedestal and storage can support the cantilevered surfaces for added visual punch. Alternating monolithic elements offer Levity a unique, timeless design sure to appeal in modern reception spaces.