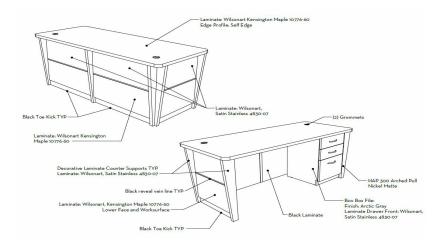

## Recent Build: Contemporary Laminate Desk

- ☆ Decorative laminate counter supports
- ☆ Black reveal vein line
- 📌 Black toe kick
- ★ Top: WA Kensington Maple 10776-60
- \* Chassis: Top portion and counter supports WA Satin Stainless 4830-07
- ★ Bottom portion WA Kensington Maple 10776-60
- 🜟 72"l x 30"d x 29"h