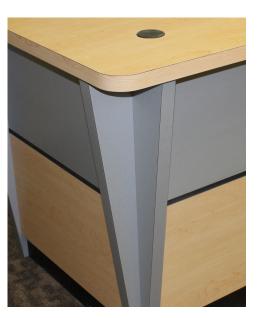

## Recent Build: Contemporary Laminate Desk

- ☆ Decorative laminate counter supports
- ☆ Black reveal vein line
- 📌 Black toe kick
- ★ Top: WA Kensington Maple 10776-60
- \* Chassis: Top portion and counter supports WA Satin Stainless 4830-07
- ★ Bottom portion WA Kensington Maple 10776-60
- 🜟 72"l x 30"d x 29"h