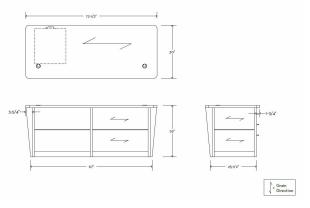

## Recent Build: Contemporary Laminate Desk

- ☆ Decorative laminate counter supports
- ☆ Black reveal vein line
- 📌 Black toe kick
- ★ Top: WA Kensington Maple 10776-60
- \* Chassis: Top portion and counter supports WA Satin Stainless 4830-07
- ★ Bottom portion WA Kensington Maple 10776-60
- 🜟 72"l x 30"d x 29"h