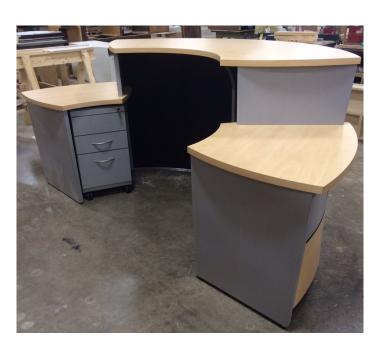

## Recent Build: Contemporary Laminate Desk

- ☆ Decorative laminate counter supports
- ☆ Black reveal vein line
- 📌 Black toe kick
- ★ Top: WA Kensington Maple 10776-60
- \* Chassis: Top portion and counter supports WA Satin Stainless 4830-07
- ★ Bottom portion WA Kensington Maple 10776-60
- 🜟 72"l x 30"d x 29"h

The Art of Detail™

Designed and Built in Jamestown, NY

Same Design... Curved Reception Desk Application

The Art of Detail™

1021 Allen Street | Jamestown, NY 14701 | Toll Free: (844) 500-9356 | e-mail: info@colecraftcf.com