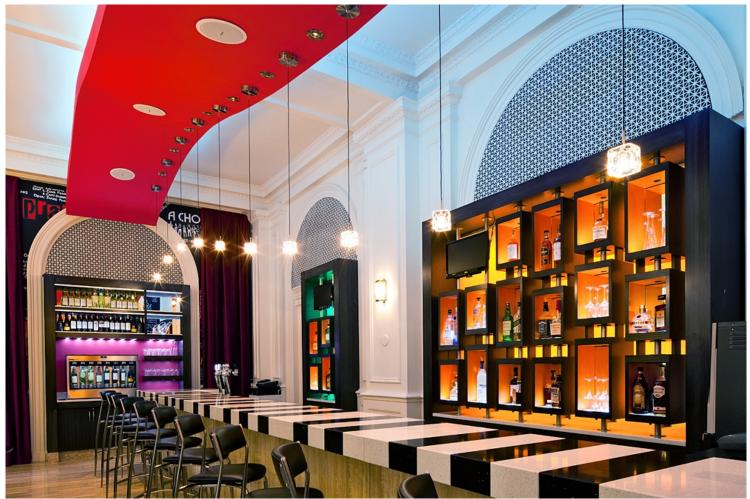

## Tom Stuart GENERAL LINE SALES MANAGER

C: (716) 338-5186 O: (716) 488-2810 *x205* F: (716) 488-2824 tstuart@colecraftcf.com 1021 Allen St. Jamestown, NY 14701 colecraftcf.com

Colecraft designed and built the Bar, Back-bar and Side Bar

Integrated RGB - LED Color Changing Back Lighting

The Art of Detail™

Espresso Coffee Station

## Designed and built in Jamestown, NY

**Public Seating Areas** 

The Art of Detail™

1021 Allen Street | Jamestown, NY 14701 | Toll Free: (844) 500-9356 | e-mail: info@colecraftcf.com

Please visit <u>www.colecraftcf.com</u> for current pricing