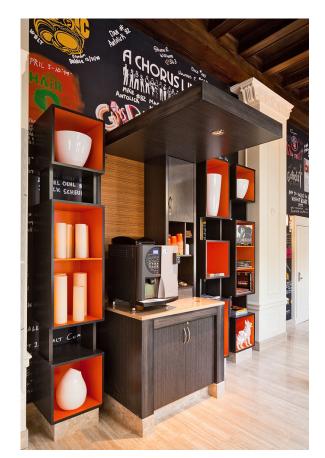

Integrated RGB - LED Color Changing Back Lighting

The Art of Detail™

Espresso Coffee Station