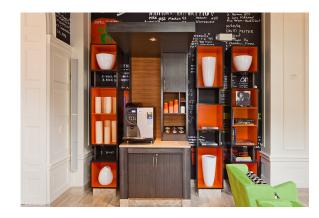

Integrated RGB - LED Color Changing Back Lighting

The Art of Detail™

Espresso Coffee Station