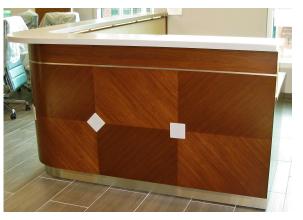

## Sketch Face Veneer Reception Desk Installation

Case: Hardwood and Veneer

Transaction Counter: 12" wide Corian Solid Surface

Work-surface: Veneer and hardwood

Structure: Fully framed core with wire management

Features: Color coordinated tack board above work surface

Toe-Kick: Stainless steel

**Lighting**: Under floating transaction counter

72"l x 120"w x 42"h