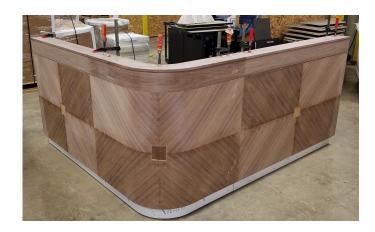

## Sketch Face Veneer Reception Desk Installation

Case: Hardwood and Veneer

Transaction Counter: 12" wide Corian Solid Surface

Work-surface: Veneer and hardwood

Structure: Fully framed core with wire management

Features: Color coordinated tack board above work surface

Toe-Kick: Stainless steel

**Lighting**: Under floating transaction counter

72"l x 120"w x 42"h