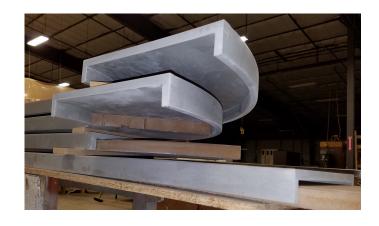

## Sketch Face Veneer Reception Desk Installation

Case: Hardwood and Veneer

Transaction Counter: 12" wide Corian Solid Surface

Work-surface: Veneer and hardwood

Structure: Fully framed core with wire management

Features: Color coordinated tack board above work surface

Toe-Kick: Stainless steel

**Lighting**: Under floating transaction counter

72"l x 120"w x 42"h