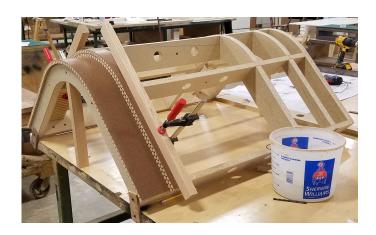

## Sketch Face Veneer Reception Desk Installation

Case: Hardwood and Veneer

Transaction Counter: 12" wide Corian Solid Surface

Work-surface: Veneer and hardwood

Structure: Fully framed core with wire management

Features: Color coordinated tack board above work surface

Toe-Kick: Stainless steel

**Lighting**: Under floating transaction counter

72"l x 120"w x 42"h