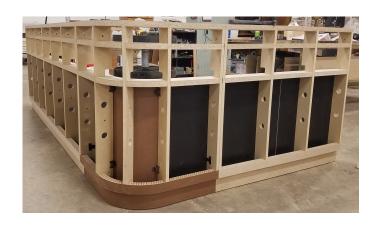

## Sketch Face Veneer Reception Desk Installation

Case: Hardwood and Veneer

Transaction Counter: 12" wide Corian Solid Surface

Work-surface: Veneer and hardwood

Structure: Fully framed core with wire management

Features: Color coordinated tack board above work surface

Toe-Kick: Stainless steel

**Lighting**: Under floating transaction counter

72"l x 120"w x 42"h