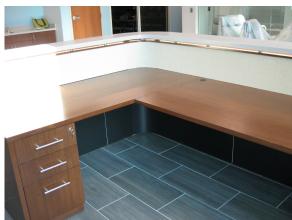

## Sketch Face Veneer Reception Desk Installation

Case: Hardwood and Veneer

Transaction Counter: 12" wide Corian Solid Surface

Work-surface: Veneer and hardwood

Structure: Fully framed core with wire management

Features: Color coordinated tack board above work surface

Toe-Kick: Stainless steel

**Lighting**: Under floating transaction counter

72"l x 120"w x 42"h