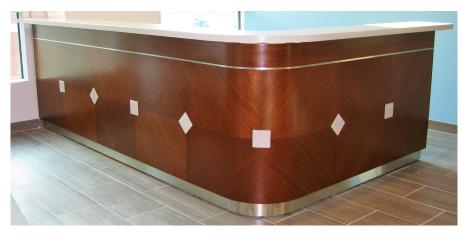

## Sketch Face Veneer Reception Desk Installation

Case: Hardwood and Veneer

Transaction Counter: 12" wide Corian Solid Surface

Work-surface: Veneer and hardwood

Structure: Fully framed core with wire management

Features: Color coordinated tack board above work surface

Toe-Kick: Stainless steel

**Lighting**: Under floating transaction counter

72"l x 120"w x 42"h