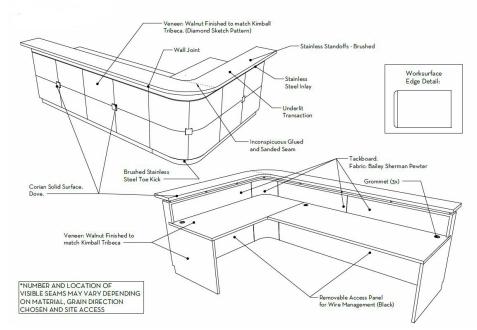

## Sketch Face Veneer Reception Desk Installation

Case: Hardwood and Veneer

Transaction Counter: 12" wide Corian Solid Surface

Work-surface: Veneer and hardwood

Structure: Fully framed core with wire management

Features: Color coordinated tack board above work surface

Toe-Kick: Stainless steel

**Lighting**: Under floating transaction counter

72"l x 120"w x 42"h