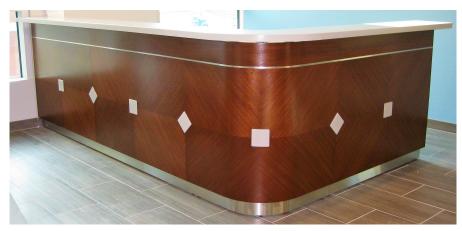

## Recent Veneer Reception Desk Installation

Case: Hardwood and Veneer Transaction Counter: 12" wide Corian Solid Surface Work-surface: Veneer and hardwood Structure: Fully framed core with wire management Features: Color coordinated tack board above work surface Toe-Kick: Stainless steel Lighting: Under floating transaction counter

72"l x 120"w x 42"h

The Art of Detail™