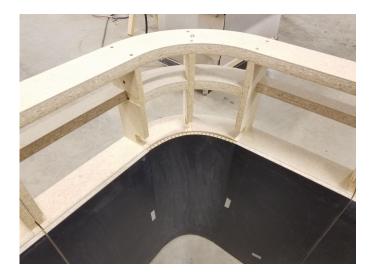

## Recent Veneer Reception Desk Installation

Case: Hardwood and Veneer Transaction Counter: 12" wide Corian Solid Surface Work-surface: Veneer and hardwood Structure: Fully framed core with wire management Features: Color coordinated tack board above work surface Toe-Kick: Stainless steel Lighting: Under floating transaction counter