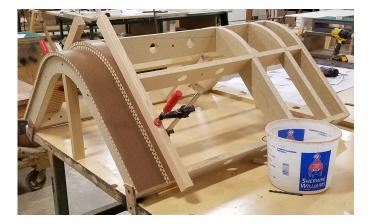

## Recent Veneer Reception Desk Installation

Case: Hardwood and Veneer Transaction Counter: 12" wide Corian Solid Surface Work-surface: Veneer and hardwood Structure: Fully framed core with wire management Features: Color coordinated tack board above work surface Toe-Kick: Stainless steel Lighting: Under floating transaction counter