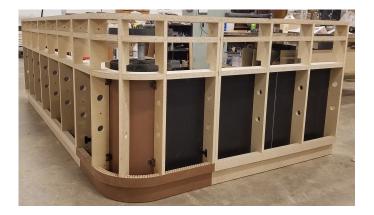

## Recent Veneer Reception Desk Installation

Case: Hardwood and Veneer Transaction Counter: 12" wide Corian Solid Surface Work-surface: Veneer and hardwood Structure: Fully framed core with wire management Features: Color coordinated tack board above work surface Toe-Kick: Stainless steel Lighting: Under floating transaction counter

72"l x 120"w x 42"h

The Art of Detail™