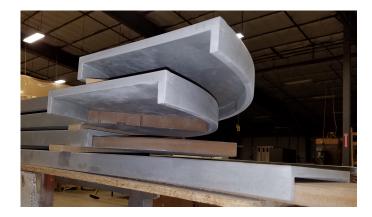

## Recent Veneer Reception Desk Installation

Case: Hardwood and Veneer Transaction Counter: 12" wide Corian Solid Surface Work-surface: Veneer and hardwood Structure: Fully framed core with wire management Features: Color coordinated tack board above work surface Toe-Kick: Stainless steel Lighting: Under floating transaction counter