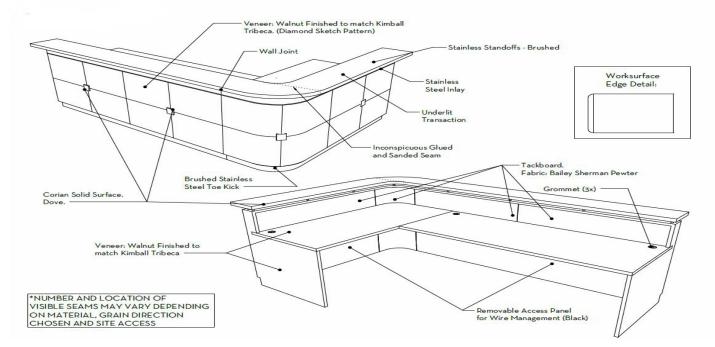

## Recent Veneer Reception Desk Installation

Case: Hardwood and Veneer Transaction Counter: 12" wide Corian Solid Surface Work-surface: Veneer and hardwood Structure: Fully framed core with wire management Features: Color coordinated tack board above work surface Toe-Kick: Stainless steel Lighting: Under floating transaction counter

72"l x 120"w x 42"h

The Art of Detail™