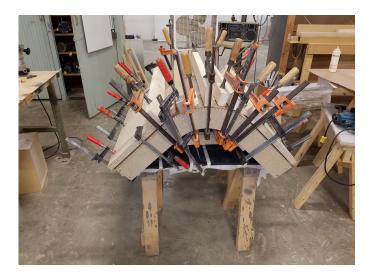

## Recent Veneer Reception Desk Installation

Case: Hardwood and Veneer Transaction Counter: 12" wide Corian Solid Surface Work-surface: Veneer and hardwood Structure: Fully framed core with wire management Features: Color coordinated tack board above work surface Toe-Kick: Stainless steel Lighting: Under floating transaction counter