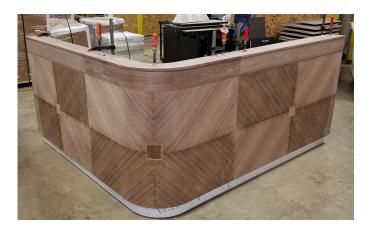

## Recent Veneer Reception Desk Installation

Case: Hardwood and Veneer Transaction Counter: 12" wide Corian Solid Surface Work-surface: Veneer and hardwood Structure: Fully framed core with wire management Features: Color coordinated tack board above work surface Toe-Kick: Stainless steel Lighting: Under floating transaction counter

72"l x 120"w x 42"h

The Art of Detail™