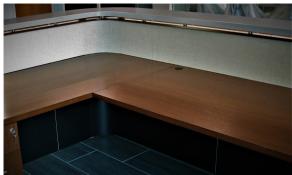

## Recent Veneer Reception Desk Installation

Case: Hardwood and Veneer Transaction Counter: 12" wide Corian Solid Surface Work-surface: Veneer and hardwood Structure: Fully framed core with wire management Features: Color coordinated tack board above work surface Toe-Kick: Stainless steel Lighting: Under floating transaction counter

72"l x 120"w x 42"h

The Art of Detail™