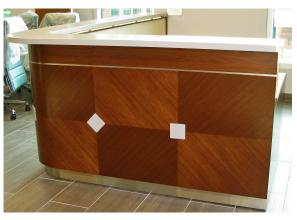

## Recent Veneer Reception Desk Installation

Case: Hardwood and Veneer Transaction Counter: 12" wide Corian Solid Surface Work-surface: Veneer and hardwood Structure: Fully framed core with wire management Features: Color coordinated tack board above work surface Toe-Kick: Stainless steel Lighting: Under floating transaction counter

72"l x 120"w x 42"h

The Art of Detail™