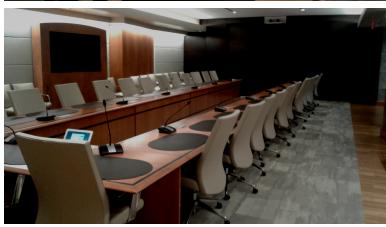

## Recent Executive Board Room Conference Table Installation

### All Wood/Veneer

- Top Edge Profile and Supports: #940 Amber Maple
- Top / Modesty Panel Inlay: #160 Cordovan Walnut
  - Top Inlay Inset: 2", Inlay 1" Wide
  - Modesty Panel Inlay: 1" Wide
- Work-surface:32" Deep
  - Wood Edge 2" x 1 1/4": WKNF Profile
- Fifteen Microphone Cut Outs
- Two 1½" Panel Style End Legs
- Four 1½" Panel supports / Six Cantilever supports
- Eight Metal Support Brackets
- Full Height Modesty Panel