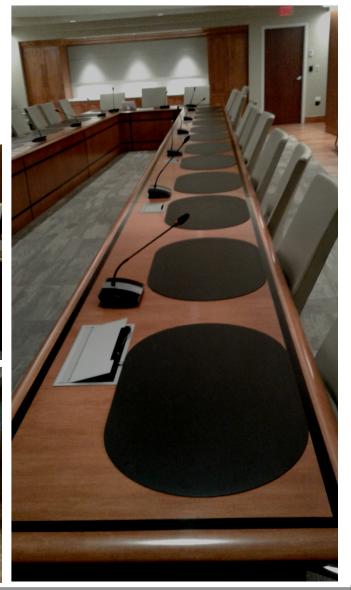

## Recent Executive Board Room Conference Table Installation

### All Wood/Veneer

- Top Edge Profile and Supports: #940 Amber Maple
- Top / Modesty Panel Inlay: #160 Cordovan Walnut
  - Top Inlay Inset: 2", Inlay 1" Wide
  - Modesty Panel Inlay: 1" Wide
- Work-surface:32" Deep
  - Wood Edge 2" x 1 1/4": WKNF Profile
- Fifteen Microphone Cut Outs
- Two 1½" Panel Style End Legs
- Four 1½" Panel supports / Six Cantilever supports
- Eight Metal Support Brackets
- Full Height Modesty Panel