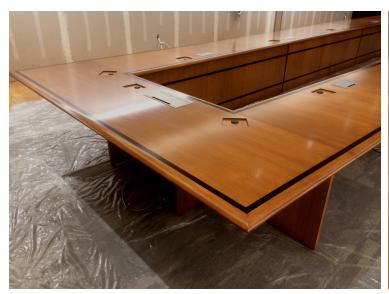

## Recent Executive Board Room Conference Table Installation

### All Wood/Veneer

- Top Edge Profile and Supports: #940 Amber Maple
- Top / Modesty Panel Inlay: #160 Cordovan Walnut
  - Top Inlay Inset: 2", Inlay 1" Wide
  - Modesty Panel Inlay: 1" Wide
- Work-surface:32" Deep
  - Wood Edge 2" x 1 1/4": WKNF Profile
- Fifteen Microphone Cut Outs
- Two 1½" Panel Style End Legs
- Four 1½" Panel supports / Six Cantilever supports
- Eight Metal Support Brackets
- Full Height Modesty Panel