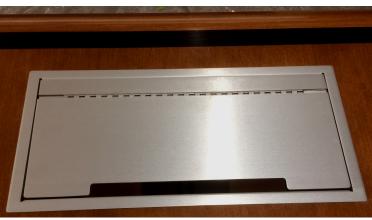

### All Wood/Veneer

- Top Edge Profile and Supports: #940 Amber Maple
- Top / Modesty Panel Inlay: #160 Cordovan Walnut
  - Top Inlay Inset: 2", Inlay 1" Wide
  - Modesty Panel Inlay: 1" Wide
- Work-surface:32" Deep
  - Wood Edge 2" x 1 1/4": WKNF Profile
- Fifteen Microphone Cut Outs
- Two 1½" Panel Style End Legs
- Four 1½" Panel supports / Six Cantilever supports
- Eight Metal Support Brackets
- Full Height Modesty Panel