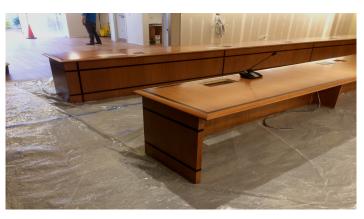

## Recent Executive Board Room Conference Table Installation

### All Wood/Veneer

- Top Edge Profile and Supports: #940 Amber Maple
- Top / Modesty Panel Inlay: #160 Cordovan Walnut
  - Top Inlay Inset: 2", Inlay 1" Wide
  - Modesty Panel Inlay: 1" Wide
- Work-surface:32" Deep
  - Wood Edge 2" x 1 1/4": WKNF Profile
- Fifteen Microphone Cut Outs
- Two 1½" Panel Style End Legs
- Four 1½" Panel supports / Six Cantilever supports
- Eight Metal Support Brackets
- Full Height Modesty Panel