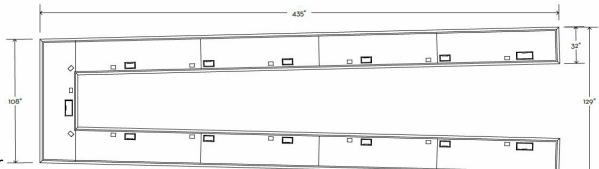

## Recent Executive Board Room Conference Table Installation

### All Wood/Veneer

- Top Edge Profile and Supports: #940 Amber Maple
- Top / Modesty Panel Inlay: #160 Cordovan Walnut
  - Top Inlay Inset: 2", Inlay 1" Wide
  - Modesty Panel Inlay: 1" Wide
- Work-surface:32" Deep
  - Wood Edge 2" x 1 1/4": WKNF Profile
- Fifteen Microphone Cut Outs
- Two 1½" Panel Style End Legs
- Four 1½" Panel supports / Six Cantilever supports
- Eight Metal Support Brackets
- Full Height Modesty Panel