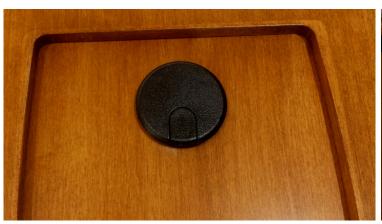

### All Wood/Veneer

- Top Edge Profile and Supports: #940 Amber Maple
- Top / Modesty Panel Inlay: #160 Cordovan Walnut
  - Top Inlay Inset: 2", Inlay 1" Wide
  - Modesty Panel Inlay: 1" Wide
- Work-surface:32" Deep
  - Wood Edge 2" x 1 1/4": WKNF Profile
- Fifteen Microphone Cut Outs
- Two 1½" Panel Style End Legs
- Four 1½" Panel supports / Six Cantilever supports
- Eight Metal Support Brackets
- Full Height Modesty Panel