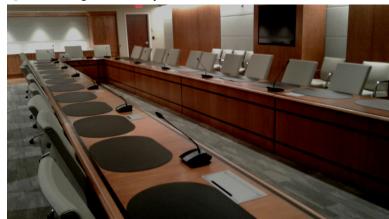

## Recent Executive Board Room Conference Table Installation

### All Wood/Veneer

- Top Edge Profile and Supports: #940 Amber Maple
- Top / Modesty Panel Inlay: #160 Cordovan Walnut
  - Top Inlay Inset: 2", Inlay 1" Wide
  - Modesty Panel Inlay: 1" Wide
- Work-surface:32" Deep
  - Wood Edge 2" x 1 1/4": WKNF Profile
- Fifteen Microphone Cut Outs
- Two 1½" Panel Style End Legs
- Four 1½" Panel supports / Six Cantilever supports
- Eight Metal Support Brackets
- Full Height Modesty Panel