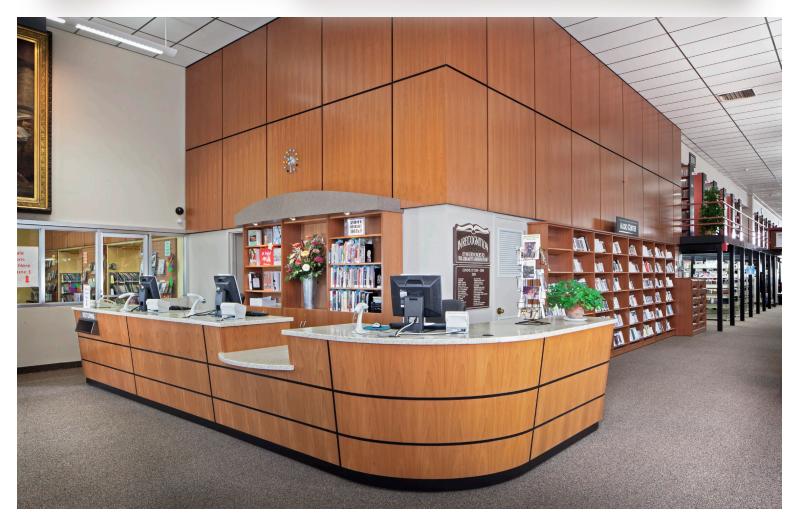

MARBLE, SOLID SURFACE, ACCENT LIGHTING, VENEER WALL

CHERRY VENEER, ACRYLIC DISPLAYS, NON-STRUCTUAL COLUMNS