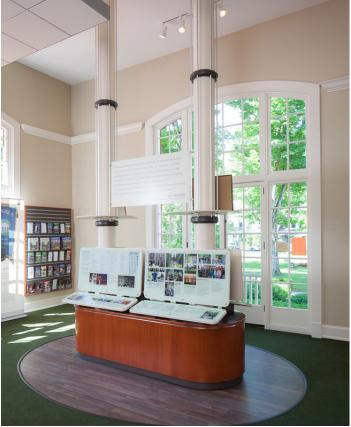

MARBLE, SOLID SURFACE, ACCENT LIGHTING, VENEER WALL

CHERRY VENEER, ACRYLIC DISPLAYS, NON-STRUCTUAL COLUMNS