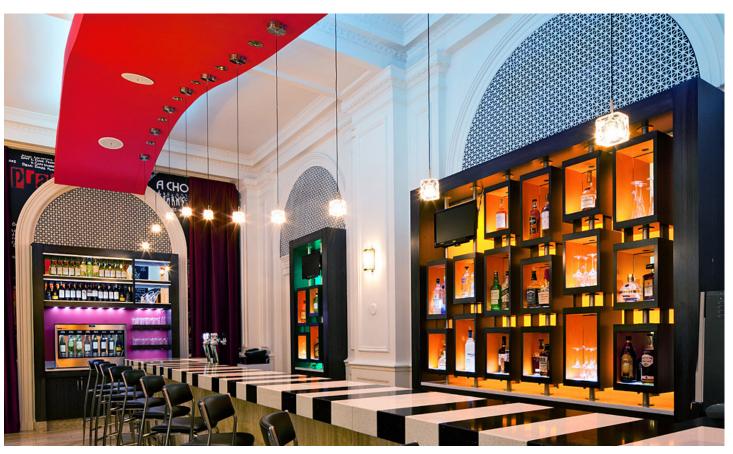

MARBLE, SOLID SURFACE, ACCENT LIGHTING, VENEER WALL

CHERRY VENEER, ACRYLIC DISPLAYS, NON-STRUCTUAL COLUMNS