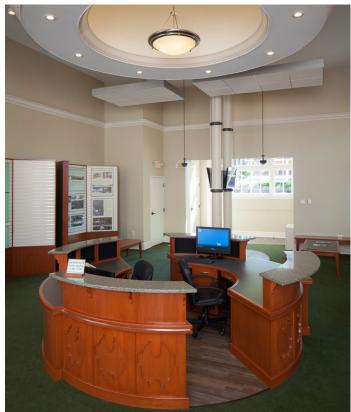

MARBLE, SOLID SURFACE, ACCENT LIGHTING, VENEER WALL

CHERRY VENEER, ACRYLIC DISPLAYS, NON-STRUCTUAL COLUMNS