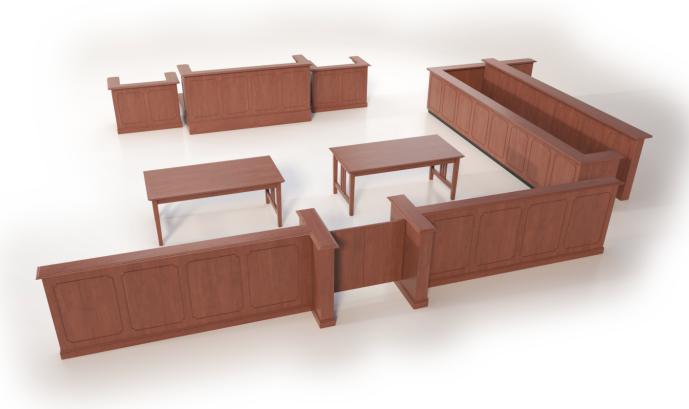

### COLECRAFT COURTROOM COMES IN 4 DISTINCT STYLES

JAMESTOWN
FORMAL TRADITIONAL STYLE
HARDWOODS + VENEERS

WILLIAMSBURG

CASUAL TRADITIONAL STYLE

HARDWOODS + VENEERS

AMHERST
TRANSITIONAL STYLE
HARDWOODS + VENEERS

JUDGE'S BENCH WITH PLATFORM

JAMESTOWN SHOWN

AURORA
CONTEMPORARY STYLE
LAMINATE (HPL)

JUDGE'S BENCH WITH PLATFORM
WILLIAMSBURG SHOWN

JURY BOX AURORA SHOWN COURTROOM DIVIDERS WILLIAMSBURG SHOWN ATTORNEY TABLES AMHERST SHOWN