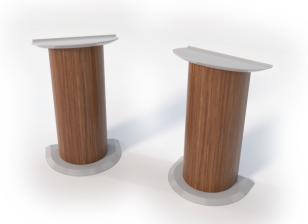

ADJUSTABLE HEIGHT SHOWN IN JAMESTOWN STYLE

LECTERNS

COLECRAFT PROVIDES EXQUISITELY DESIGNED & CRAFTED CUSTOM LECTERNS INCLUDING AN EXTENSIVE COLLECTION OF STANDARD DESIGNS AND SIZES.