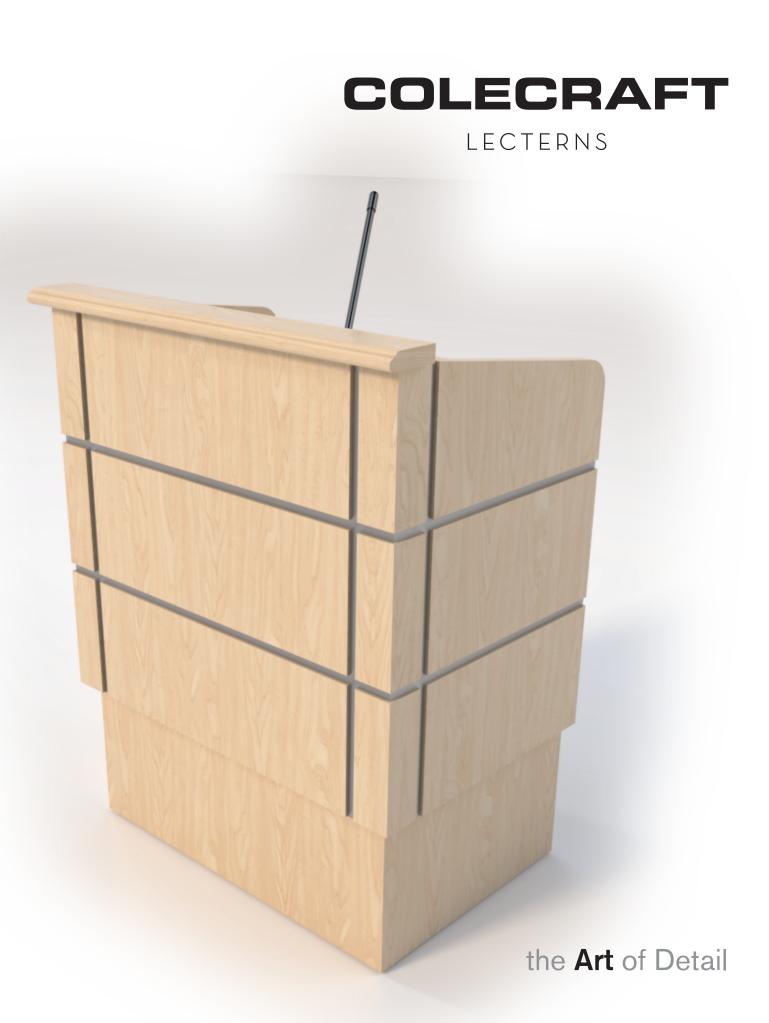

ADJUSTABLE HEIGHT SHOWN IN JAMESTOWN STYLE

LECTERNS

COLECRAFT PROVIDES EXQUISITELY DESIGNED & CRAFTED CUSTOM LECTERNS INCLUDING AN EXTENSIVE COLLECTION OF STANDARD DESIGNS AND SIZES.