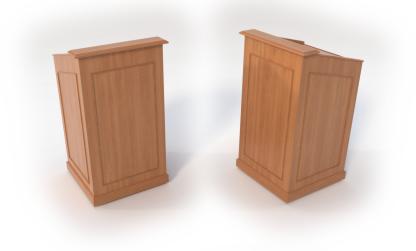

ADJUSTABLE HEIGHT SHOWN IN JAMESTOWN STYLE

LECTERNS

COLECRAFT PROVIDES EXQUISITELY DESIGNED & CRAFTED CUSTOM LECTERNS INCLUDING AN EXTENSIVE COLLECTION OF STANDARD DESIGNS AND SIZES.