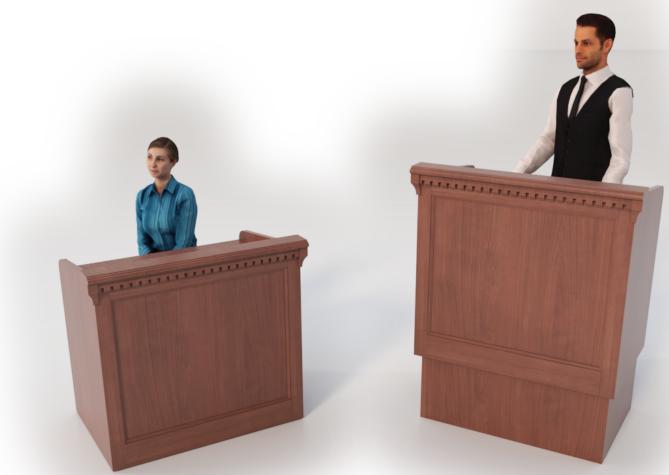

ADJUSTABLE HEIGHT SHOWN IN JAMESTOWN STYLE

LECTERNS

COLECRAFT PROVIDES EXQUISITELY DESIGNED & CRAFTED CUSTOM LECTERNS INCLUDING AN EXTENSIVE COLLECTION OF STANDARD DESIGNS AND SIZES.