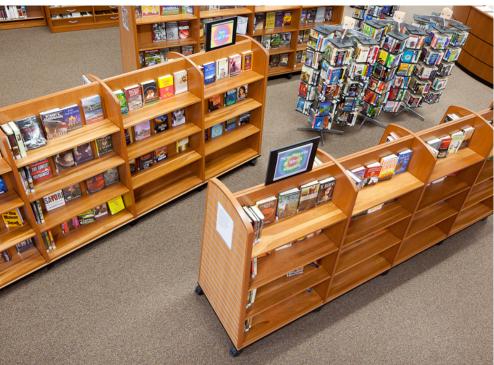

## COLECRAFT

LIBRARY FURNITURE

STVLE OVEDVIEW

COLECRAFT PROVIDES EXQUISITELY DESIGNED & CRAFTED CUSTOM LIBRARY FURNITURE, INCLUDING AN EXTENSIVE COLLECTION OF STANDARD DESIGNS.

VISIT OUR WEB SITE FOR COMPLETE SPECIFICATIONS AND PRICING FOR QUOTES: QUOTES@COLECRAFTCF.COM OR CALL 844.500.9356 EXT.1