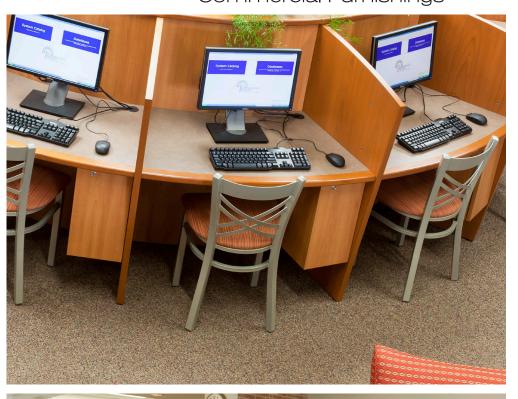

## COLECRAFT

LIBRARY FURNITURE

STVLE OVEDVIEW

COLECRAFT PROVIDES EXQUISITELY DESIGNED & CRAFTED CUSTOM LIBRARY FURNITURE, INCLUDING AN EXTENSIVE COLLECTION OF STANDARD DESIGNS.

VISIT OUR WEB SITE FOR COMPLETE SPECIFICATIONS AND PRICING FOR QUOTES: QUOTES@COLECRAFTCF.COM OR CALL 844.500.9356 EXT.1

FOR ADDITIONAL TABLE OFFERINGS SEE THESE BROCHURES

- CONFERENCE TABLES
- COLLABORATION TABLES
- PARSONS TABLES
- DESKING
- TRAINING TABLES