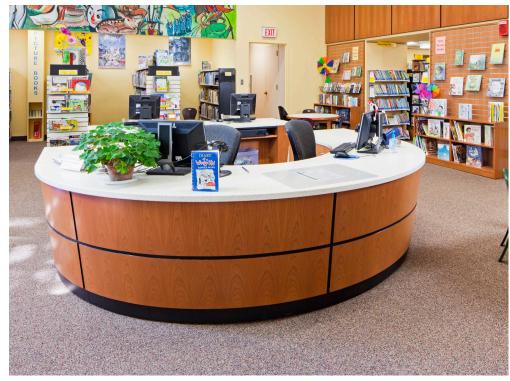

## COLECRAFT

LIBRARY FURNITURE

STVLE OVEDVIEW

COLECRAFT PROVIDES EXQUISITELY DESIGNED & CRAFTED CUSTOM LIBRARY FURNITURE, INCLUDING AN EXTENSIVE COLLECTION OF STANDARD DESIGNS.

VISIT OUR WEB SITE FOR COMPLETE SPECIFICATIONS AND PRICING FOR QUOTES: QUOTES@COLECRAFTCF.COM OR CALL 844.500.9356 EXT.1

SURFACE OPTIONS;

- SEQUENCED AND MATCHED VENEERS IN ALL SPECIES
- INLAY, COMPLEX FACE & EXOTIC VENEERS
- LAMINATE
- DURA-COTE SOLID COLORED CONVERSION VARNISH
- SOLID SURFACE
- STONE
- TEMPERED GLASS, CLEAR, SMOKED OR BACK PAINTED
- KRYSTALCAST-ACRYLIC