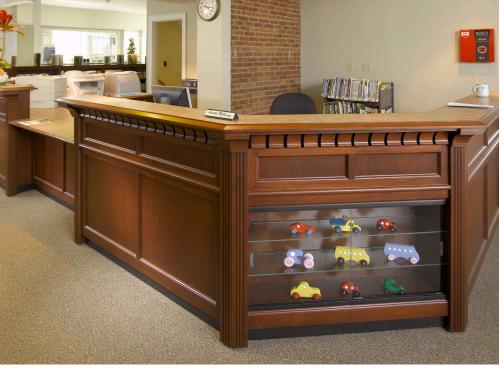

## COLECRAFT

LIBRARY FURNITURE

STVLE OVEDVIEW

COLECRAFT PROVIDES EXQUISITELY DESIGNED & CRAFTED CUSTOM LIBRARY FURNITURE, INCLUDING AN EXTENSIVE COLLECTION OF STANDARD DESIGNS.

VISIT OUR WEB SITE FOR COMPLETE SPECIFICATIONS AND PRICING FOR QUOTES: QUOTES@COLECRAFTCF.COM OR CALL 844.500.9356 EXT.1