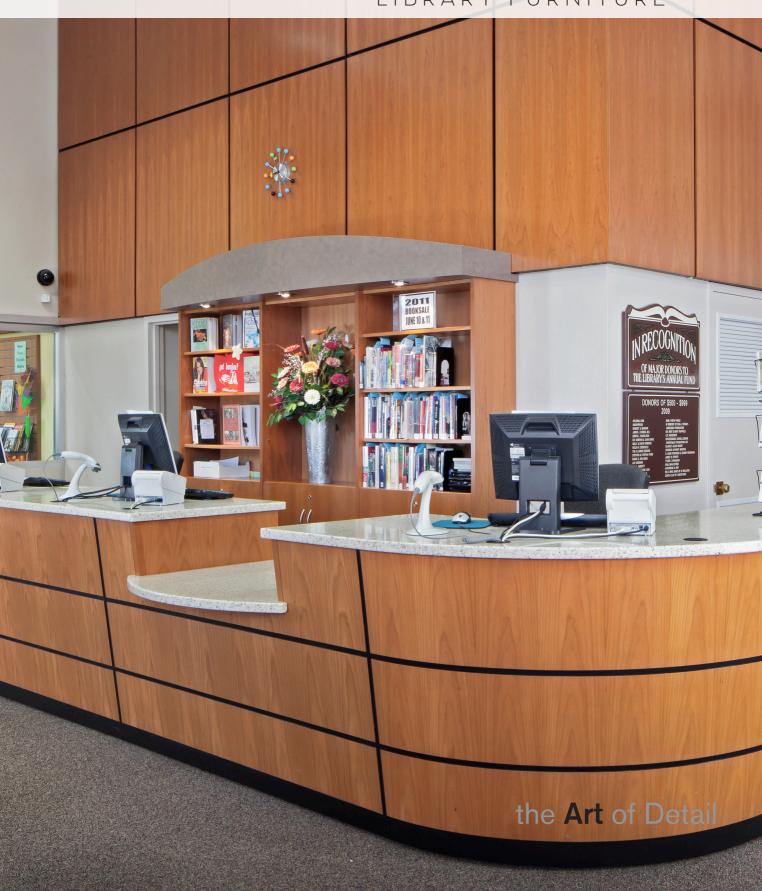

## COLECRAFT

LIBRARY FURNITURE

STVLE OVEDVIEW

COLECRAFT PROVIDES EXQUISITELY DESIGNED & CRAFTED CUSTOM LIBRARY FURNITURE, INCLUDING AN EXTENSIVE COLLECTION OF STANDARD DESIGNS.

VISIT OUR WEB SITE FOR COMPLETE SPECIFICATIONS AND PRICING FOR QUOTES: QUOTES@COLECRAFTCF.COM OR CALL 844.500.9356 EXT.1

SURFACE OPTIONS;

- SEQUENCED AND MATCHED VENEERS IN ALL SPECIES
- INLAY, COMPLEX FACE & EXOTIC VENEERS
- LAMINATE
- DURA-COTE SOLID COLORED CONVERSION VARNISH
- SOLID SURFACE
- STONE
- TEMPERED GLASS, CLEAR, SMOKED OR BACK PAINTED
- KRYSTALCAST-ACRYLIC