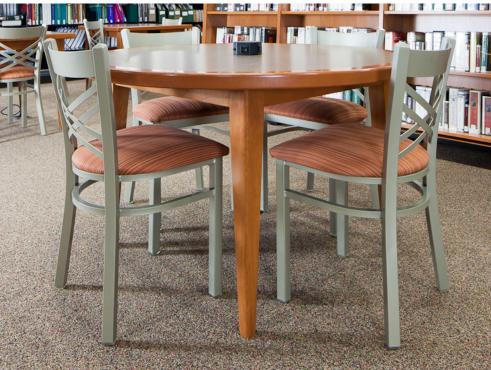

## COLECRAFT

LIBRARY FURNITURE

STVLE OVEDVIEW

COLECRAFT PROVIDES EXQUISITELY DESIGNED & CRAFTED CUSTOM LIBRARY FURNITURE, INCLUDING AN EXTENSIVE COLLECTION OF STANDARD DESIGNS.

VISIT OUR WEB SITE FOR COMPLETE SPECIFICATIONS AND PRICING FOR QUOTES: QUOTES@COLECRAFTCF.COM OR CALL 844.500.9356 EXT.1

SURFACE OPTIONS;

- SEQUENCED AND MATCHED VENEERS IN ALL SPECIES
- INLAY, COMPLEX FACE & EXOTIC VENEERS
- LAMINATE
- DURA-COTE SOLID COLORED CONVERSION VARNISH
- SOLID SURFACE
- STONE
- TEMPERED GLASS, CLEAR, SMOKED OR BACK PAINTED
- KRYSTALCAST-ACRYLIC