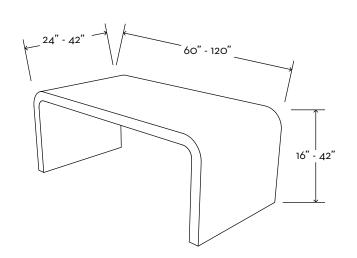

BLES

COLECRAFT PROVIDES EXQUISITELY DESIGNED & CRAFTED CUSTOM PARSONS TABLES, INCLUDING AN EXTENSIVE COLLECTION OF STANDARD DESIGNS AND SIZES.

## VISIT OUR WEB SITE FOR COMPLETE SPECIFICATIONS AND PRICING FOR QUOTES: QUOTES@COLECRAFTCF.COM OR CALL 844.500.9356 EXT.1

#### TABLE SURFACE OPTIONS

- SEQUENCED AND MATCHED VENEERS IN ALL SPECIES
- INLAY, COMPLEX FACE & EXOTIC VENEERS
- LAMINATE
- DURA-COTE SOLID COLORED CONVERSION VARNISH
- SOLID SURFACE
- STONE
- TEMPERED GLASS, CLEAR, SMOKED OR BACK PAINTED
- KRYSTALCAST-ACRYLIC

### FOR ADDITIONAL TABLE & CONFERENCE ROOM OFFERINGS SEE THESE BROCHURES

- LARGE CONFERENCE TABLES
- COLLABORATION TABLES
- CONFERENCE TABLES
- TRAINING TABLES
- CREDENZAS





POST LEG PARSONS TABLES







PANEL LEG PARSONS TABLES





WATERFALL PARSONS TABLES









### A WORLD CLASS MANUFACTURER OF CUSTOM COMMERCIAL FURNITURE AND MILLWORK

1021 ALLEN STREET | JAMESTOWN, NY 14701
TOLL FREE 844.500.9356 | INFO@COLECRAFTCF.COM
WWW.COLECRAFTCF.COM