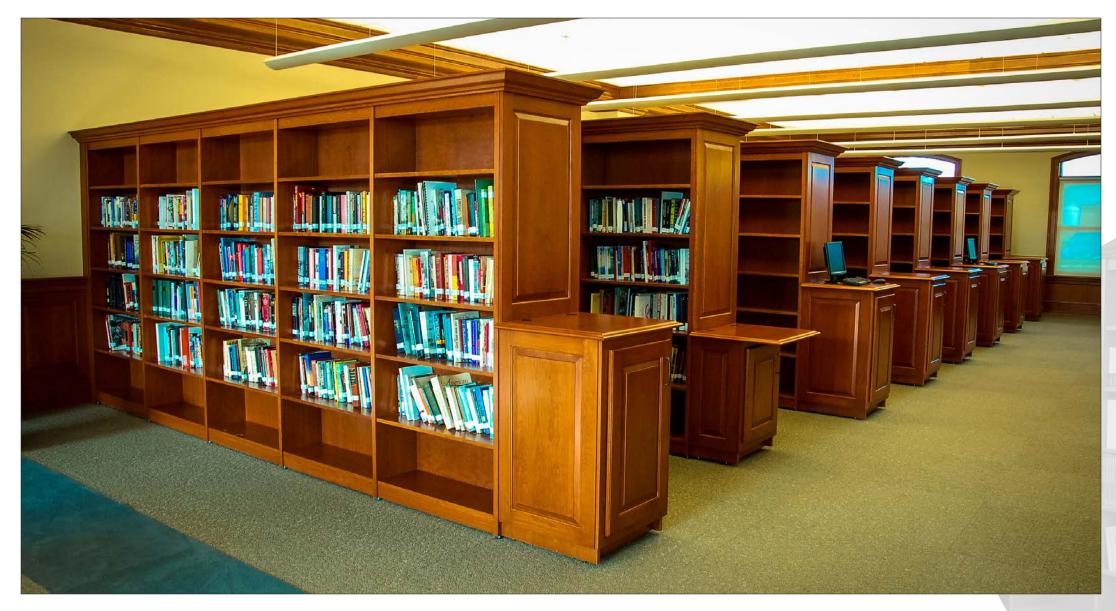

## **Chair Specifications:**

Chairs are constructed of solid hardwood and shipped fully assembled. They are available with hardwood or upholstered seats and with or without arms.

Bookcase Specifications:
All bookcases are constructed with 1 1/4" thick side panels, 3/4" thick hardwood shelves, and hardwood base support. Shelves are notched around steel pins to prevent them from accidentally sliding out.