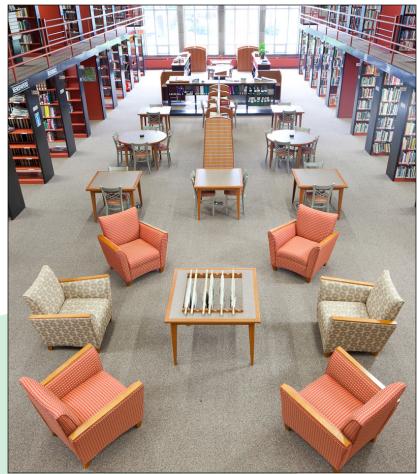

## **Table Specifications:**

Library tables feature 2"w x 1 3/4" thick solid hardwood edge, durable HPL (high pressure laminate) inset on the top with solid hardwood aprons and tapered legs. Legs and aprons are attached with mortise and tenon joints, heavy gauge steel brackets and heavy duty bolts to assure a lifetime of service. Other edges and surface materials (wood, marmoleum...) are available.

## **Chair Specifications:**

Chairs are constructed of solid hardwood and shipped fully assembled. They are available with hardwood or upholstered seats and with or without arms.

Bookcase Specifications:
All bookcases are constructed with 1 1/4" thick side panels, 3/4" thick hardwood shelves, and hardwood base support. Shelves are notched around steel pins to prevent them from accidentally sliding out.