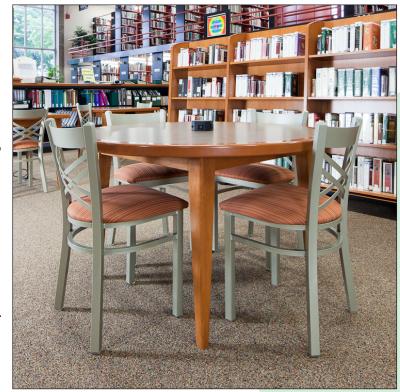

## **Table Specifications:**

Library tables feature 2"w x 1 3/4" thick solid hardwood edge, durable HPL (high pressure laminate) inset on the top with solid hardwood aprons and tapered legs. Legs and aprons are attached with mortise and tenon joints, heavy gauge steel brackets and heavy duty bolts to assure a lifetime of service. Other edges and surface materials (wood, marmoleum...) are available.

## **Chair Specifications:**

Chairs are constructed of solid hardwood and shipped fully assembled. They are available with hardwood or upholstered seats and with or without arms.

Bookcase Specifications:
All bookcases are constructed with 1 1/4" thick side panels, 3/4" thick hardwood shelves, and hardwood base support. Shelves are notched around steel pins to prevent them from accidentally sliding out.