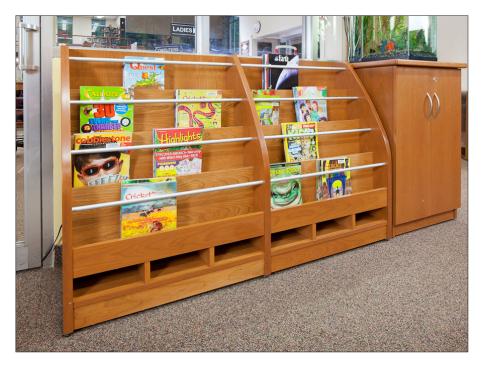

## **Chair Specifications:**

Chairs are constructed of solid hardwood and shipped fully assembled. They are available with hardwood or upholstered seats and with or without arms.

Bookcase Specifications:
All bookcases are constructed with 1 1/4" thick side panels, 3/4" thick hardwood shelves, and hardwood base support. Shelves are notched around steel pins to prevent them from accidentally sliding out.