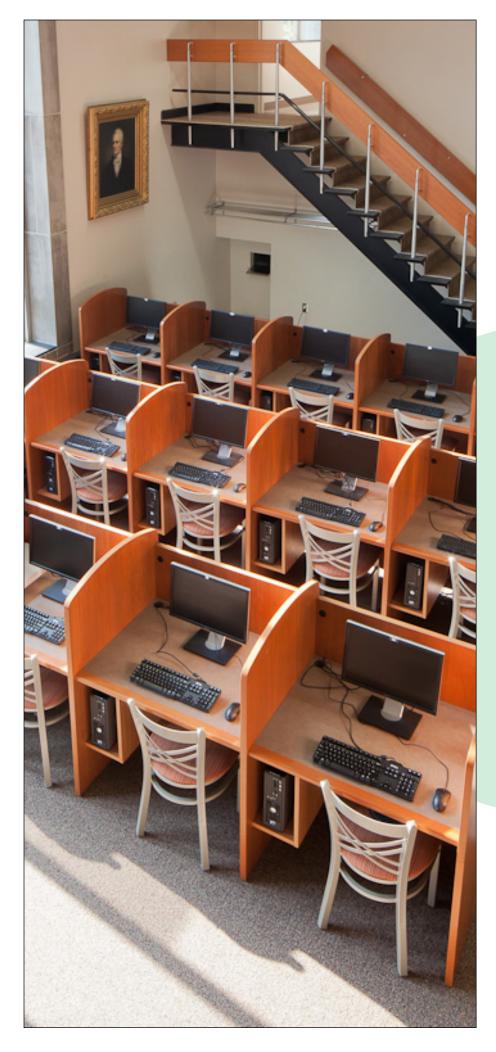

Study Carrel Specifications:
Study carrels have 1 1/4" thick work surfaces and side panels with 1 1/4" back panels, in your choice of wood or laminate. An optional CPU holder can be added.