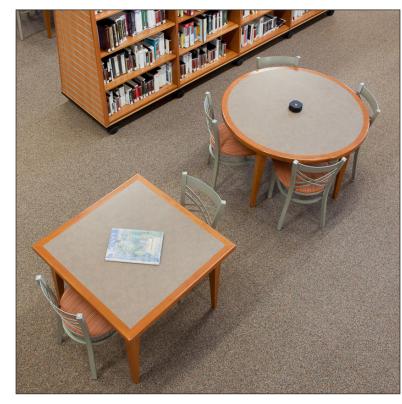

## **Table Specifications:**

Library tables feature 2"w x 1 3/4" thick solid hardwood edge, durable HPL (high pressure laminate) inset on the top with solid hardwood aprons and tapered legs. Legs and aprons are attached with mortise and tenon joints, heavy gauge steel brackets and heavy duty bolts to assure a lifetime of service. Other edges and surface materials (wood, marmoleum...) are available.

## **Chair Specifications:**

Chairs are constructed of solid hardwood and shipped fully assembled. They are available with hardwood or upholstered seats and with or without arms.

Bookcase Specifications:
All bookcases are constructed with 1 1/4" thick side panels, 3/4" thick hardwood shelves, and hardwood base support. Shelves are notched around steel pins to prevent them from accidentally sliding out.