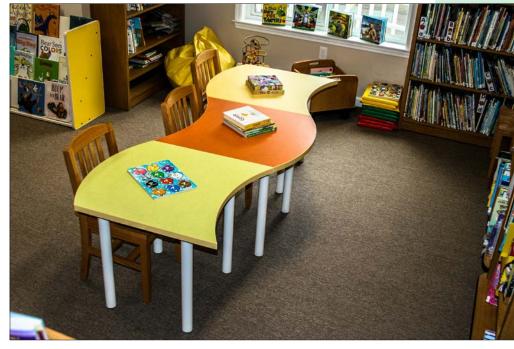

## **Table Specifications:**

Library tables feature 2"w x 1 3/4" thick solid hardwood edge, durable HPL (high pressure laminate) inset on the top with solid hardwood aprons and tapered legs. Legs and aprons are attached with mortise and tenon joints, heavy gauge steel brackets and heavy duty bolts to assure a lifetime of service. Other edges and surface materials (wood, marmoleum...) are available.

## **Chair Specifications:**

Chairs are constructed of solid hardwood and shipped fully assembled. They are available with hardwood or upholstered seats and with or without arms.

Bookcase Specifications:
All bookcases are constructed with 1 1/4" thick side panels, 3/4" thick hardwood shelves, and hardwood base support. Shelves are notched around steel pins to prevent them from accidentally sliding out.