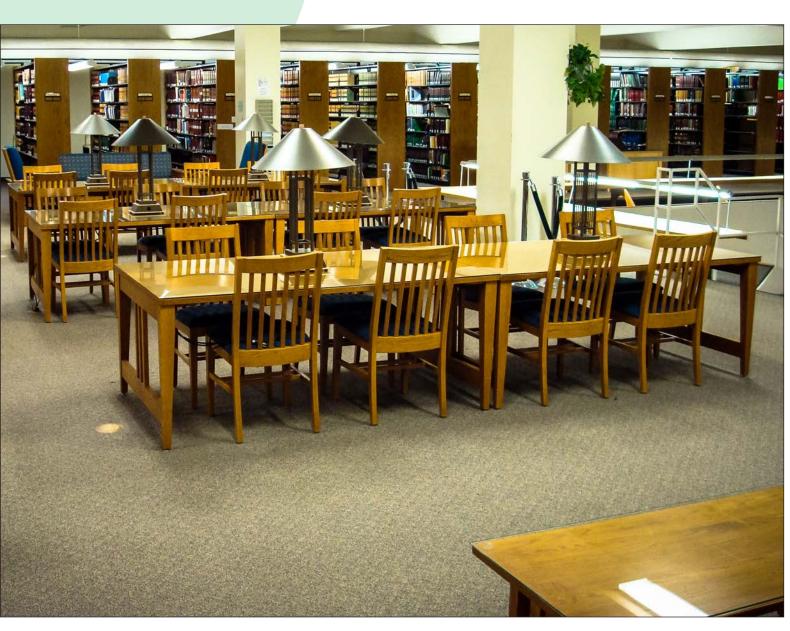

## **Table Specifications:**

Library tables feature 2"w x 1 3/4" thick solid hardwood edge, durable HPL (high pressure laminate) inset on the top with solid hardwood aprons and tapered legs. Legs and aprons are attached with mortise and tenon joints, heavy gauge steel brackets and heavy duty bolts to assure a lifetime of service. Other edges and surface materials (wood, marmoleum...) are available.

## **Chair Specifications:**

Chairs are constructed of solid hardwood and shipped fully assembled. They are available with hardwood or upholstered seats and with or without arms.

Bookcase Specifications:
All bookcases are constructed with 1 1/4" thick side panels, 3/4" thick hardwood shelves, and hardwood base support. Shelves are notched around steel pins to prevent them from accidentally sliding out.