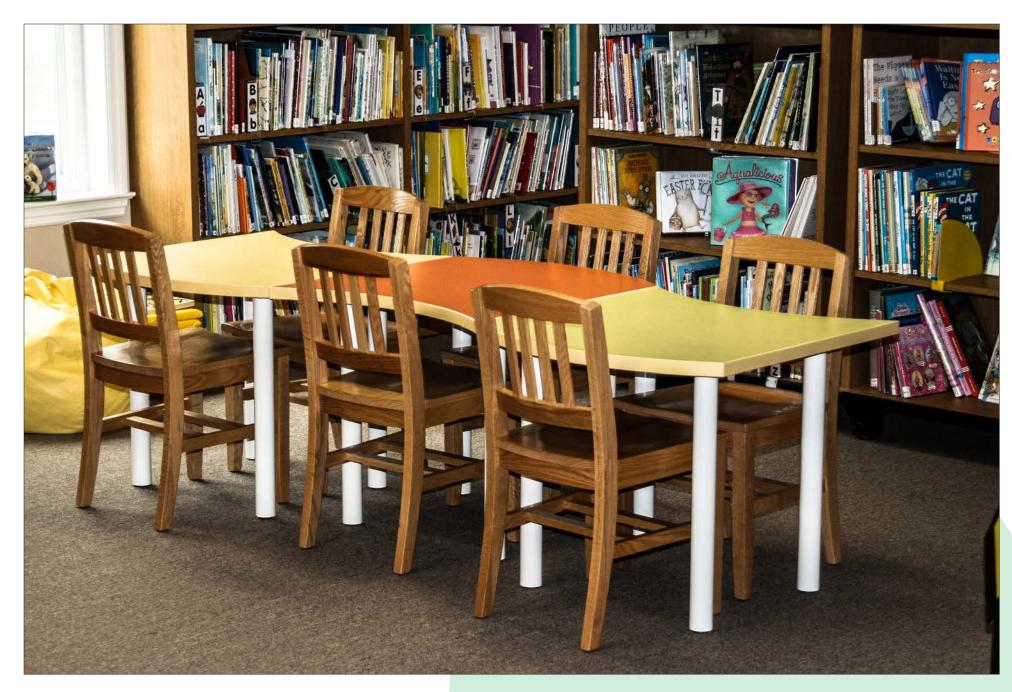

## **Table Specifications:**

Library tables feature 2"w x 1 3/4" thick solid hardwood edge, durable HPL (high pressure laminate) inset on the top with solid hardwood aprons and tapered legs. Legs and aprons are attached with mortise and tenon joints, heavy gauge steel brackets and heavy duty bolts to assure a lifetime of service. Other edges and surface materials (wood, marmoleum...) are available.

## **Chair Specifications:**

Chairs are constructed of solid hardwood and shipped fully assembled. They are available with hardwood or upholstered seats and with or without arms.

Bookcase Specifications:
All bookcases are constructed with 1 1/4" thick side panels, 3/4" thick hardwood shelves, and hardwood base support. Shelves are notched around steel pins to prevent them from accidentally sliding out.