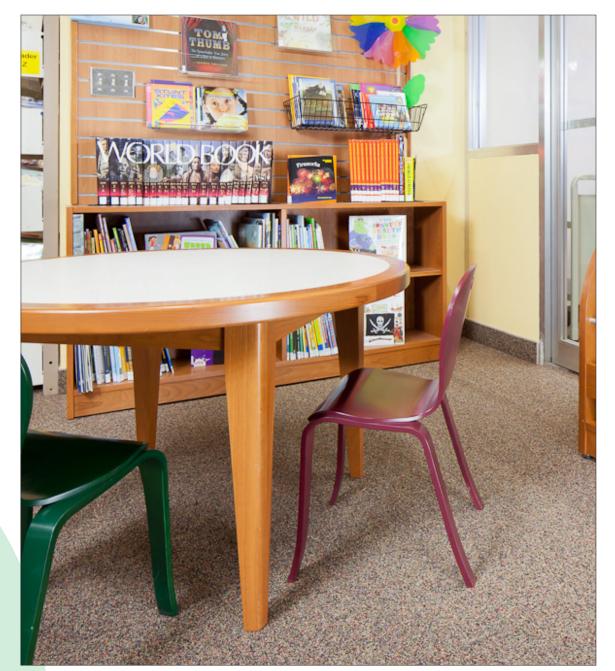

## **Table Specifications:**

Library tables feature 2"w x 1 3/4" thick solid hardwood edge, durable HPL (high pressure laminate) inset on the top with solid hardwood aprons and tapered legs. Legs and aprons are attached with mortise and tenon joints, heavy gauge steel brackets and heavy duty bolts to assure a lifetime of service. Other edges and surface materials (wood, marmoleum...) are available.

## **Chair Specifications:**

Chairs are constructed of solid hardwood and shipped fully assembled. They are available with hardwood or upholstered seats and with or without arms.

Bookcase Specifications:
All bookcases are constructed with 1 1/4" thick side panels, 3/4" thick hardwood shelves, and hardwood base support. Shelves are notched around steel pins to prevent them from accidentally sliding out.