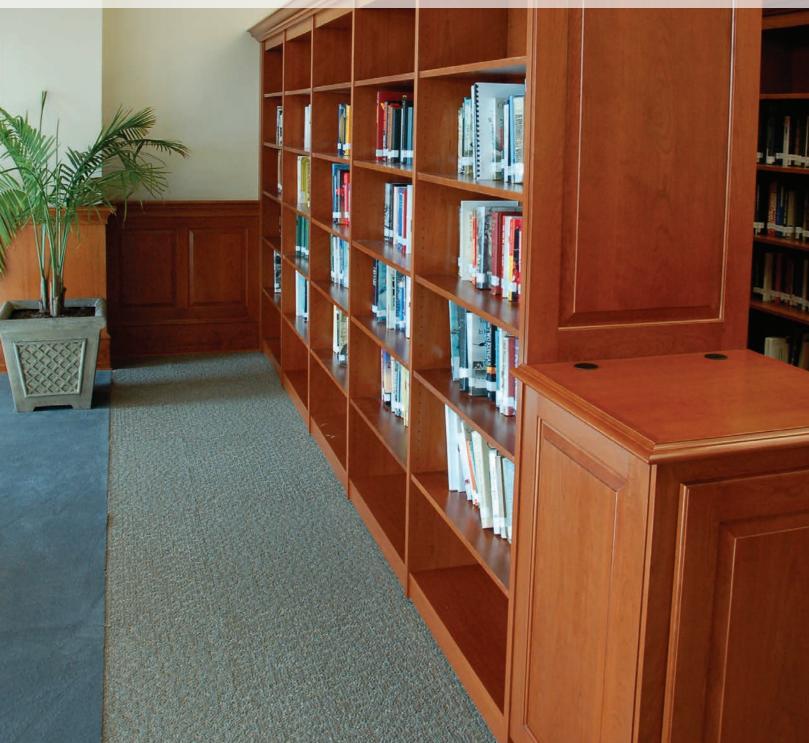

## **Chair Specifications:**

Chairs are constructed of solid hardwood and shipped fully assembled. They are available with hardwood or upholstered seats and with or without arms.

Bookcase Specifications:
All bookcases are constructed with 1 1/4" thick side panels, 3/4" thick hardwood shelves, and hardwood base support. Shelves are notched around steel pins to prevent them from accidentally sliding out.