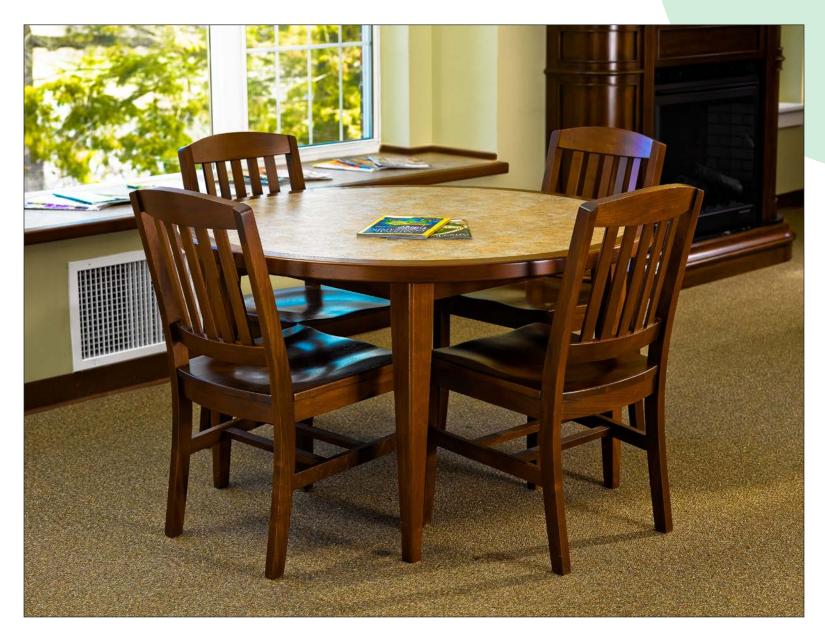

## **Table Specifications:**

Library tables feature 2"w x 1 3/4" thick solid hardwood edge, durable HPL (high pressure laminate) inset on the top with solid hardwood aprons and tapered legs. Legs and aprons are attached with mortise and tenon joints, heavy gauge steel brackets and heavy duty bolts to assure a lifetime of service. Other edges and surface materials (wood, marmoleum...) are available.

## **Chair Specifications:**

Chairs are constructed of solid hardwood and shipped fully assembled. They are available with hardwood or upholstered seats and with or without arms.

Bookcase Specifications:
All bookcases are constructed with 1 1/4" thick side panels, 3/4" thick hardwood shelves, and hardwood base support. Shelves are notched around steel pins to prevent them from accidentally sliding out.