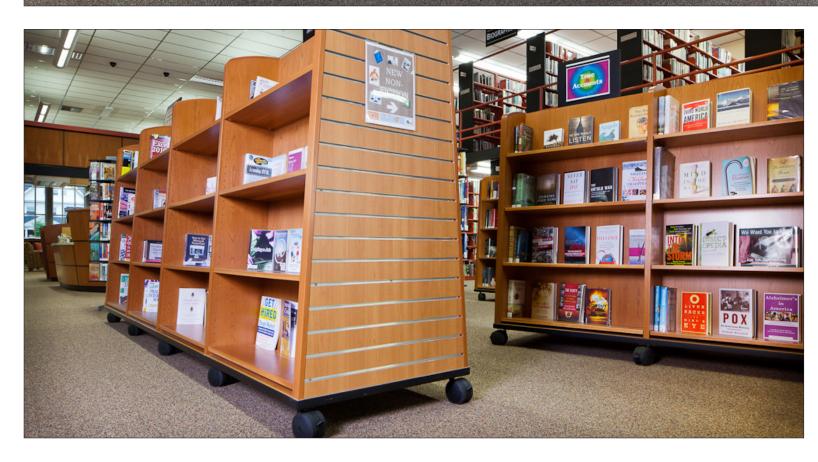

COLECRAFT
Compercial Furnishings





#### The Art of Detail

Our design mission is to achieve success in both form and function. The Colecraft design teams goal is to creatively solve the client's functional requirements without compromising form and style.

Attention to detail starts with listening and understanding the total requirements of the project. This includes scale, style functional and budget considerations.

Our broad range of core competency includes the ability to incorporate a wide range of material in to our designs. We select from the finest hard woods and veneers and include stone, glass steel, leather and many other materials appropriate for satisfactory execution of the design.









Study Carrel Specifications:
Study carrels have 1 1/4" thick work surfaces and side panels with 1 1/4" back panels, in your choice of wood or laminate. An optional CPU holder can be added.



## **Table Specifications:**

Library tables feature 2"w x 1 3/4" thick solid hardwood edge, durable HPL (high pressure laminate) inset on the top with solid hardwood aprons and tapered legs. Legs and aprons are attached with mortise and tenon joints, heavy gauge steel brackets and heavy duty bolts to assure a lifetime of service. Other edges and surface materials (wood, marmoleum...) are available.

## **Chair Specifications:**

Chairs are constructed of solid hardwood and shipped fully assembled. They are available with hardwood or upholstered seats and with or without arms.











Bookc