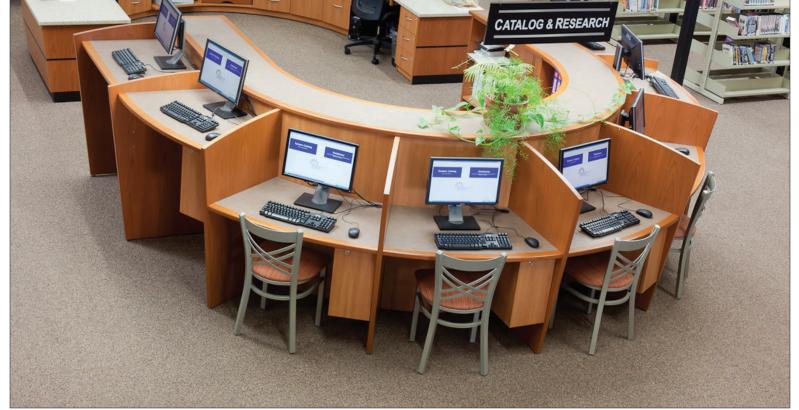

Study Carrel Specifications:
Study carrels have 1 1/4" thick work surfaces and side panels with 1 1/4" back panels, in your choice of wood or laminate. An optional CPU holder can be added.