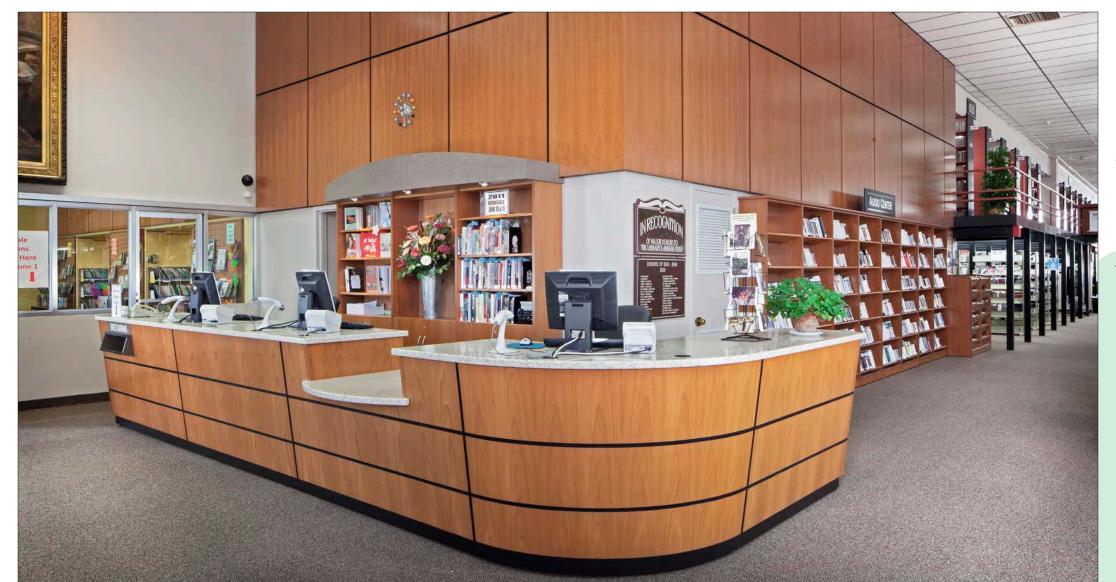

COLECRAFT
Compercial Furnishings





#### The Art of Detail

Our design mission is to achieve success in both form and function. The Colecraft design teams goal is to creatively solve the client's functional requirements without compromising form and style.

Attention to detail starts with listening and understanding the total requirements of the project. This includes scale, style functional and budget considerations.

Our broad range of core competency includes the ability to incorporate a wide range of material in to our designs. We select from the finest hard woods and veneers and include stone, glass steel, leather and many other materials appropriate for satisfactory execution of the design.









Study Carrel Specifications:
Study carrels have 1 1/4" thick work surfaces and side panels with 1 1/4" back panels, in