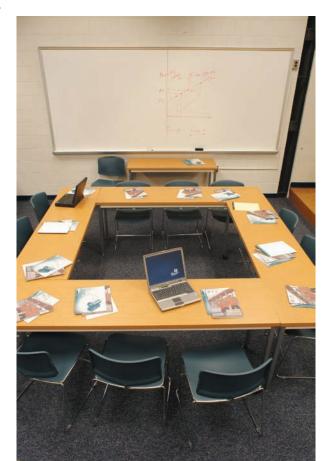

#### **Configurable Training**

Whatever the training room need, Colecraft provides the table solution. Lecture hall, training room or classroom, Colecraft offers the table to meet your specific training needs. Our education and training table line is broad enough to provide an uncompromised solution for all your specific training requirements. Colecraft offers dozens of table shapes, sizes and surface finishes. We offer many alternative leg designs including tilting and folding. Our technology solutions include a broad range of power and data options that can be daisy chained together to assure all the needs of the current training environment are addressed while also maintaining flexibility of the layout.