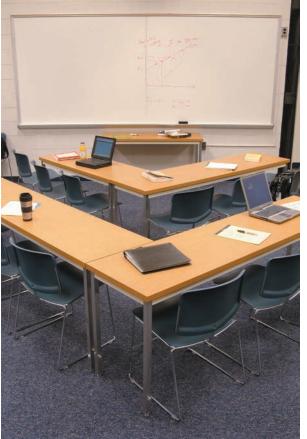

#### **Configurable Training**

Whatever the training room need, Colecraft provides the table solution. Lecture hall, training room or classroom, Colecraft offers the table to meet your specific training needs. Our education and training table line is broad enough to provide an uncompromised solution for all your specific training requirements. Colecraft offers dozens of table shapes, sizes and surface finishes. We offer many alternative leg designs including tilting and folding. Our technology solutions include a broad range of power and data options that can be daisy chained together to assure all the needs of the current training environment are addressed while also maintaining flexibility of the layout.