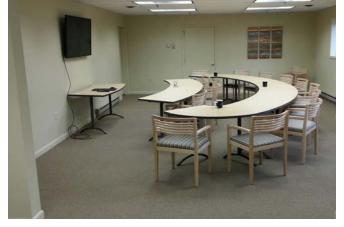

#### **Configurable Training**

Whatever the training room need, Colecraft provides the table solution. Lecture hall, training room or classroom, Colecraft offers the table to meet your specific training needs. Our education and training table line is broad enough to provide an uncompromised solution for all your specific training requirements. Colecraft offers dozens of table shapes, sizes and surface finishes. We offer many alternative leg designs including tilting and folding. Our technology solutions include a broad range of power and data options that can be daisy chained together to assure all the needs of the current training environment are addressed while also maintaining flexibility of the layout.