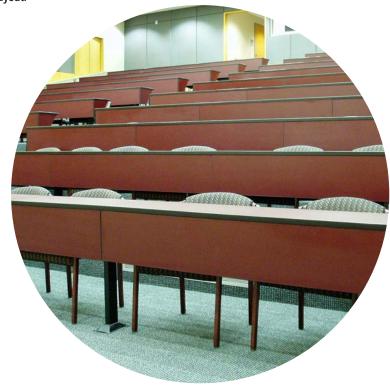

#### **Configurable Training**

Whatever the training room need, Colecraft provides the table solution. Lecture hall, training room or classroom, Colecraft offers the table to meet your specific training needs. Our education and training table line is broad enough to provide an uncompromised solution for all your specific training requirements. Colecraft offers dozens of table shapes, sizes and surface finishes. We offer many alternative leg designs including tilting and folding. Our technology solutions include a broad range of power and data options that can be daisy chained together to assure all the needs of the current training environment are addressed while also maintaining flexibility of the layout.