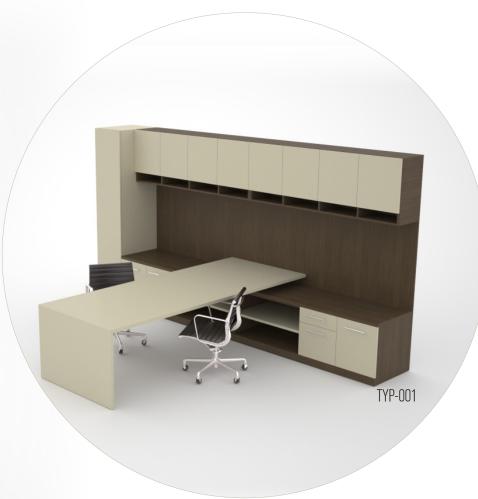

## The Art of Detail

Our design mission is to achieve success in both form and function. The Colecraft design teams goal is to creatively solve the client's functional requirements without compromising form and style. Attention to detail starts with listening and understanding the total requirements of the project. This includes scale, style functional and budget considerations.

Our broad range of core competency includes the ability to incorporate a wide range of material in to our designs. We select from the finest hard woods and veneers and include stone, glass steel, leather and many other materials appropriate for satisfactory execution of the design.