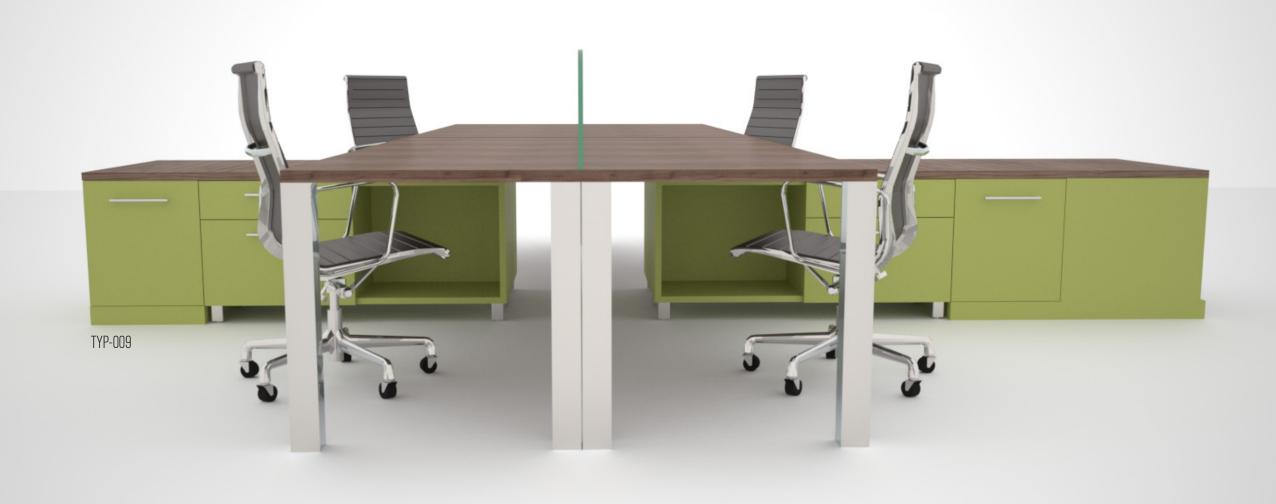

## The Art of Detail

Our design mission is to achieve success in both form and function. The Colecraft design teams goal is to creatively solve the client's functional requirements without compromising form and style. Attention to detail starts with listening and understanding the total requirements of the project. This includes scale, style functional and budget considerations.

Our broad range of core competency includes the ability to incorporate a wide range of material in to our designs. We select from the finest hard woods and veneers and include stone, glass steel, leather and many other materials appropriate for satisfactory execution of the design.