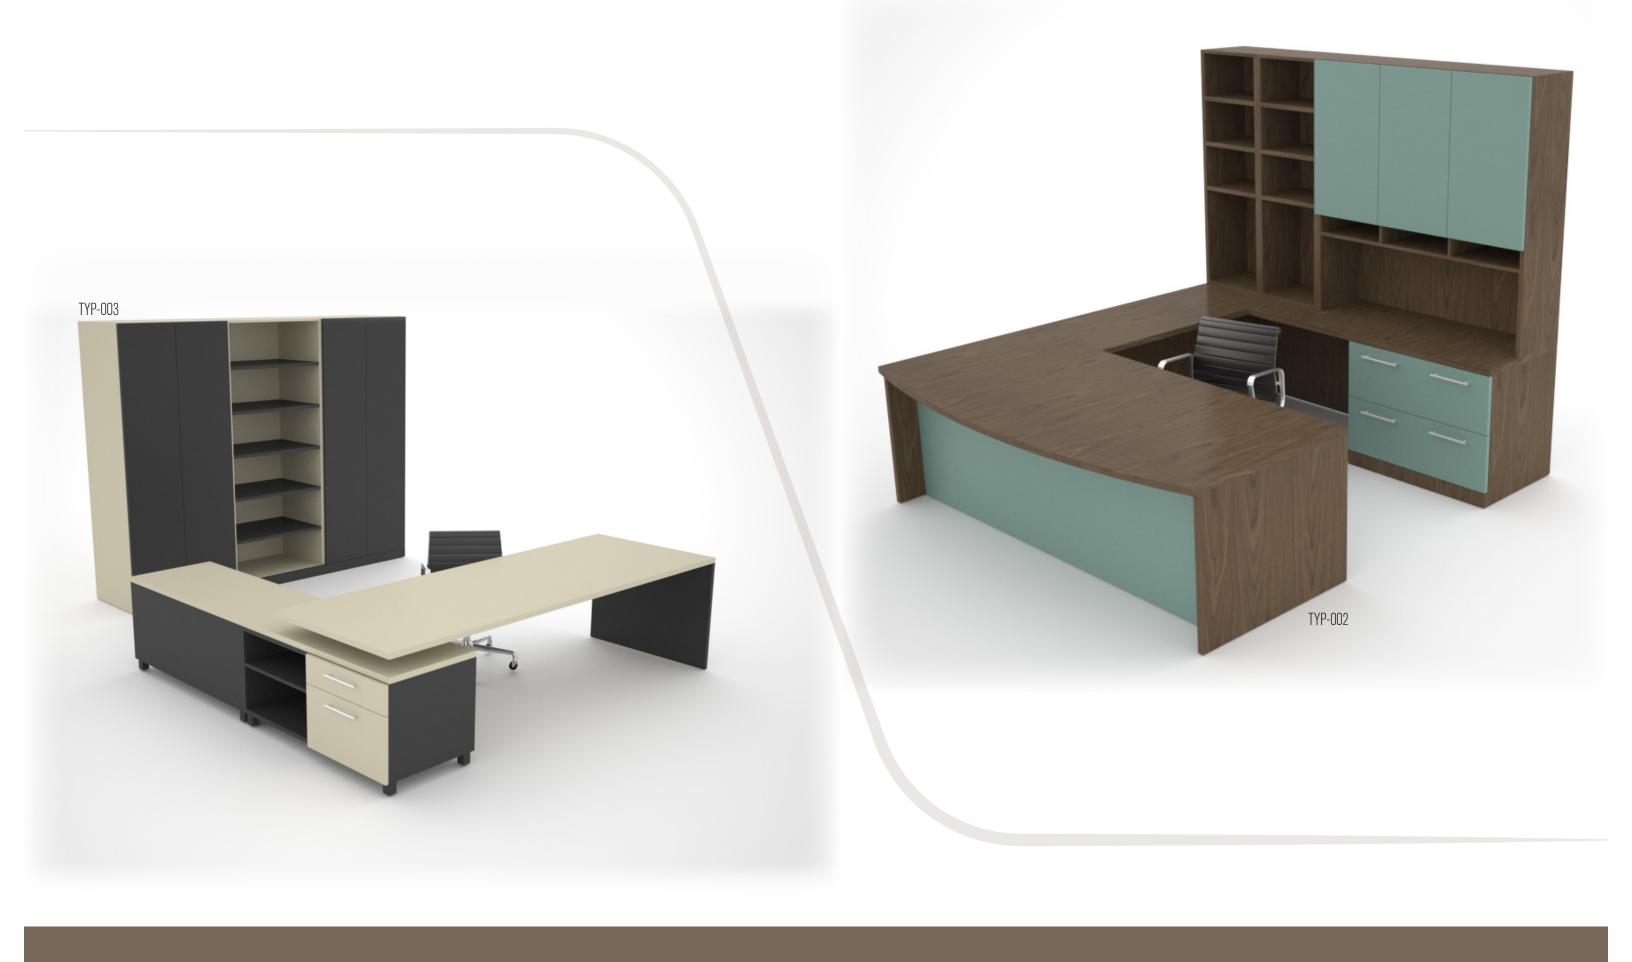

## The Art of Detail

Our design mission is to achieve success in both form and function. The Colecraft design teams goal is to creatively solve the client's functional requirements without compromising form and style. Attention to detail starts with listening and understanding the total requirements of the project. This includes scale, style functional and budget considerations.

Our broad range of core competency includes the ability to incorporate a wide range of material in to our designs. We select from the finest hard woods and veneers and include stone, glass steel, leather and many other materials appropriate for satisfactory execution of the design.