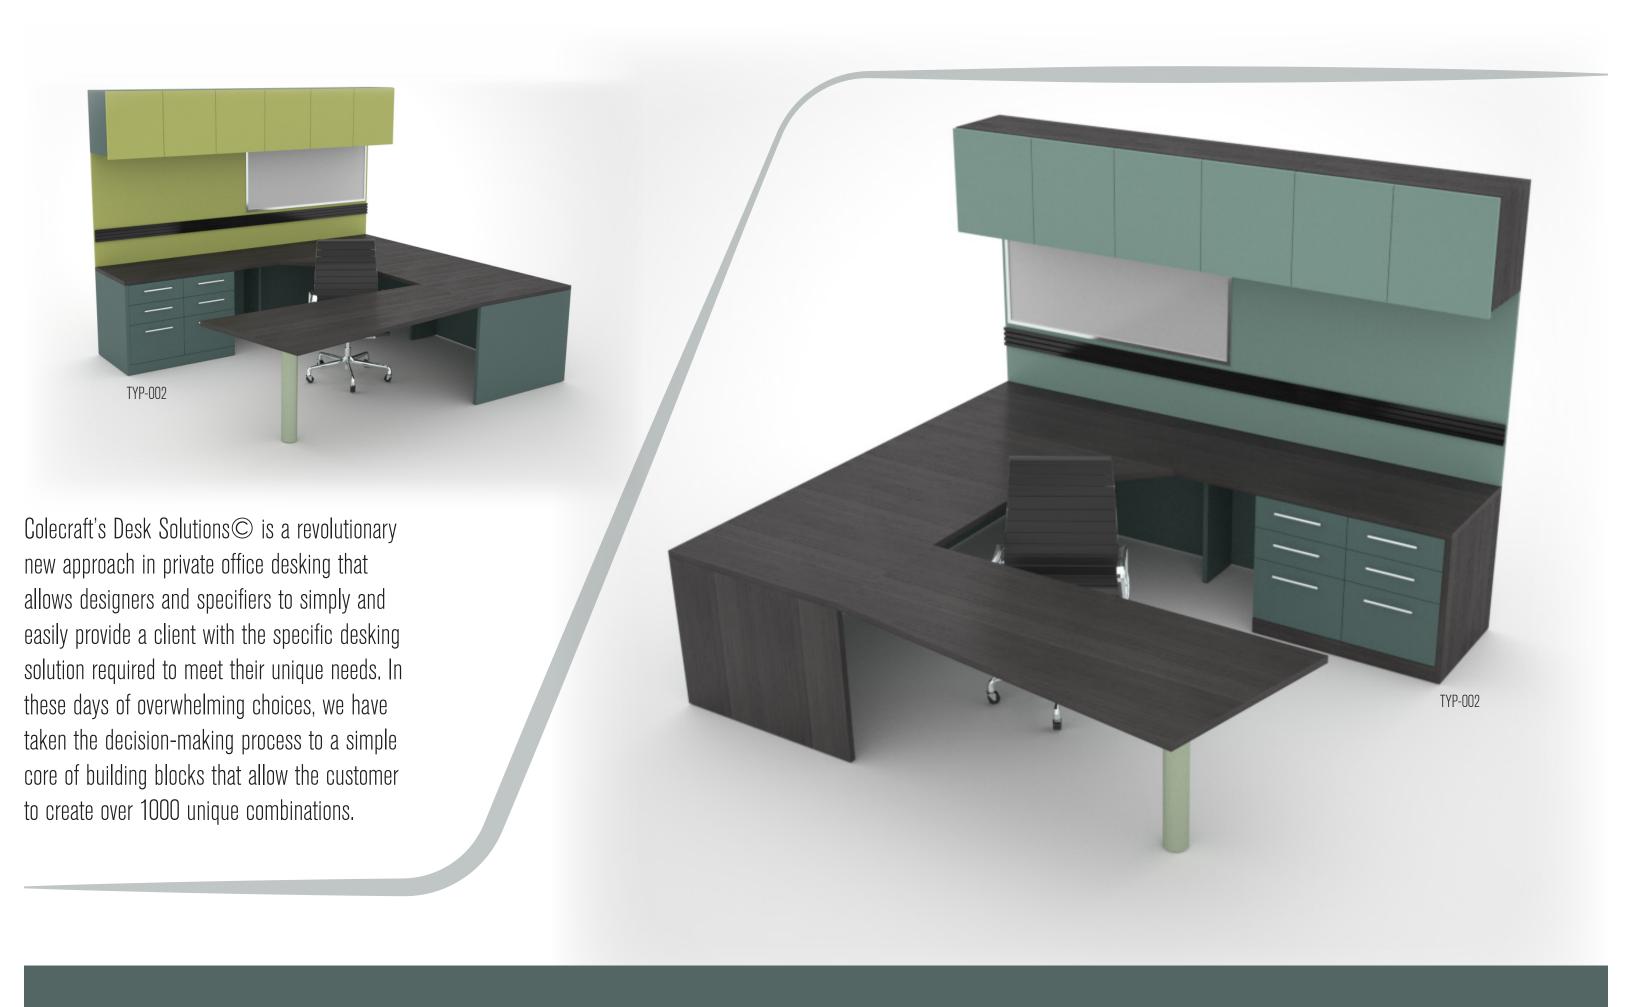

## The Art of Detail

Our design mission is to achieve success in both form and function. The Colecraft design teams goal is to creatively solve the client's functional requirements without compromising form and style. Attention to detail starts with listening and understanding the total requirements of the project. This includes scale, style functional and budget considerations.

Our broad range of core competency includes the ability to incorporate a wide range of material in to our designs. We select from the finest hard woods and veneers and include stone, glass steel, leather and many other materials appropriate for satisfactory execution of the design.