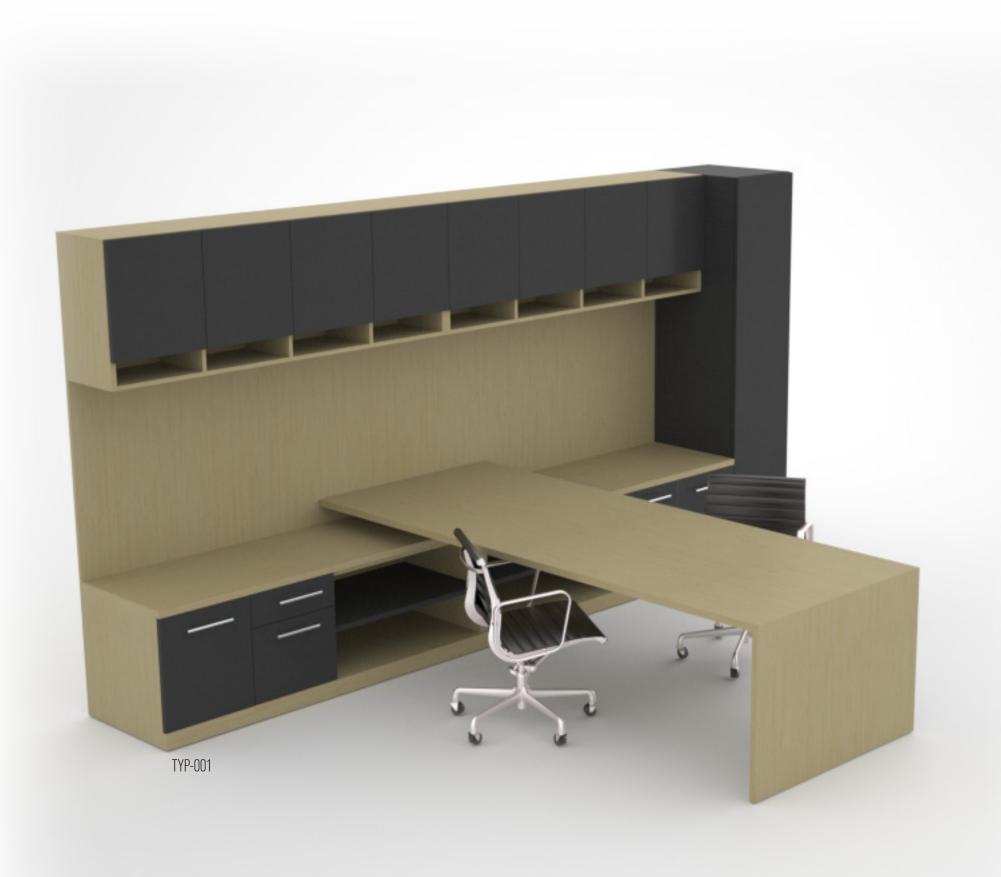

## The Art of Detail

Our design mission is to achieve success in both form and function. The Colecraft design teams goal is to creatively solve the client's functional requirements without compromising form and style. Attention to detail starts with listening and understanding the total requirements of the project. This includes scale, style functional and budget considerations.

Our broad range of core competency includes the ability to incorporate a wide range of material in to our designs. We select from the finest hard woods and veneers and include stone, glass steel, leather and many other materials appropriate for satisfactory execution of the design.