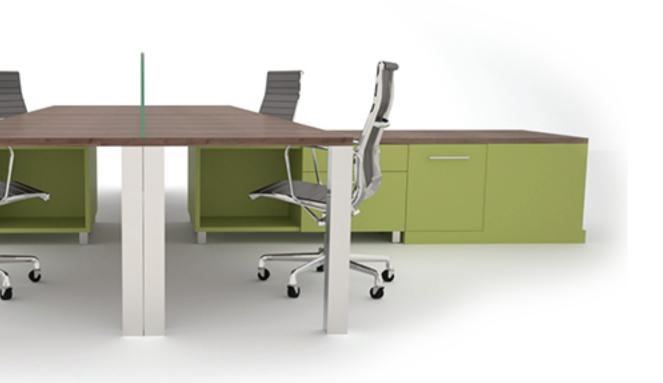

## The Art of Detail

Our design mission is to achieve success in both form and function. The Colecraft design teams goal is to creatively solve the client's functional requirements without compromising form and style. Attention to detail starts with listening and understanding the total requirements of the project. This includes scale, style functional and budget considerations.

Our broad range of core competency includes the ability to incorporate a wide range of material in to our designs. We select from the finest hard woods and veneers and include stone, glass steel, leather and many other materials appropriate for satisfactory execution of the design.