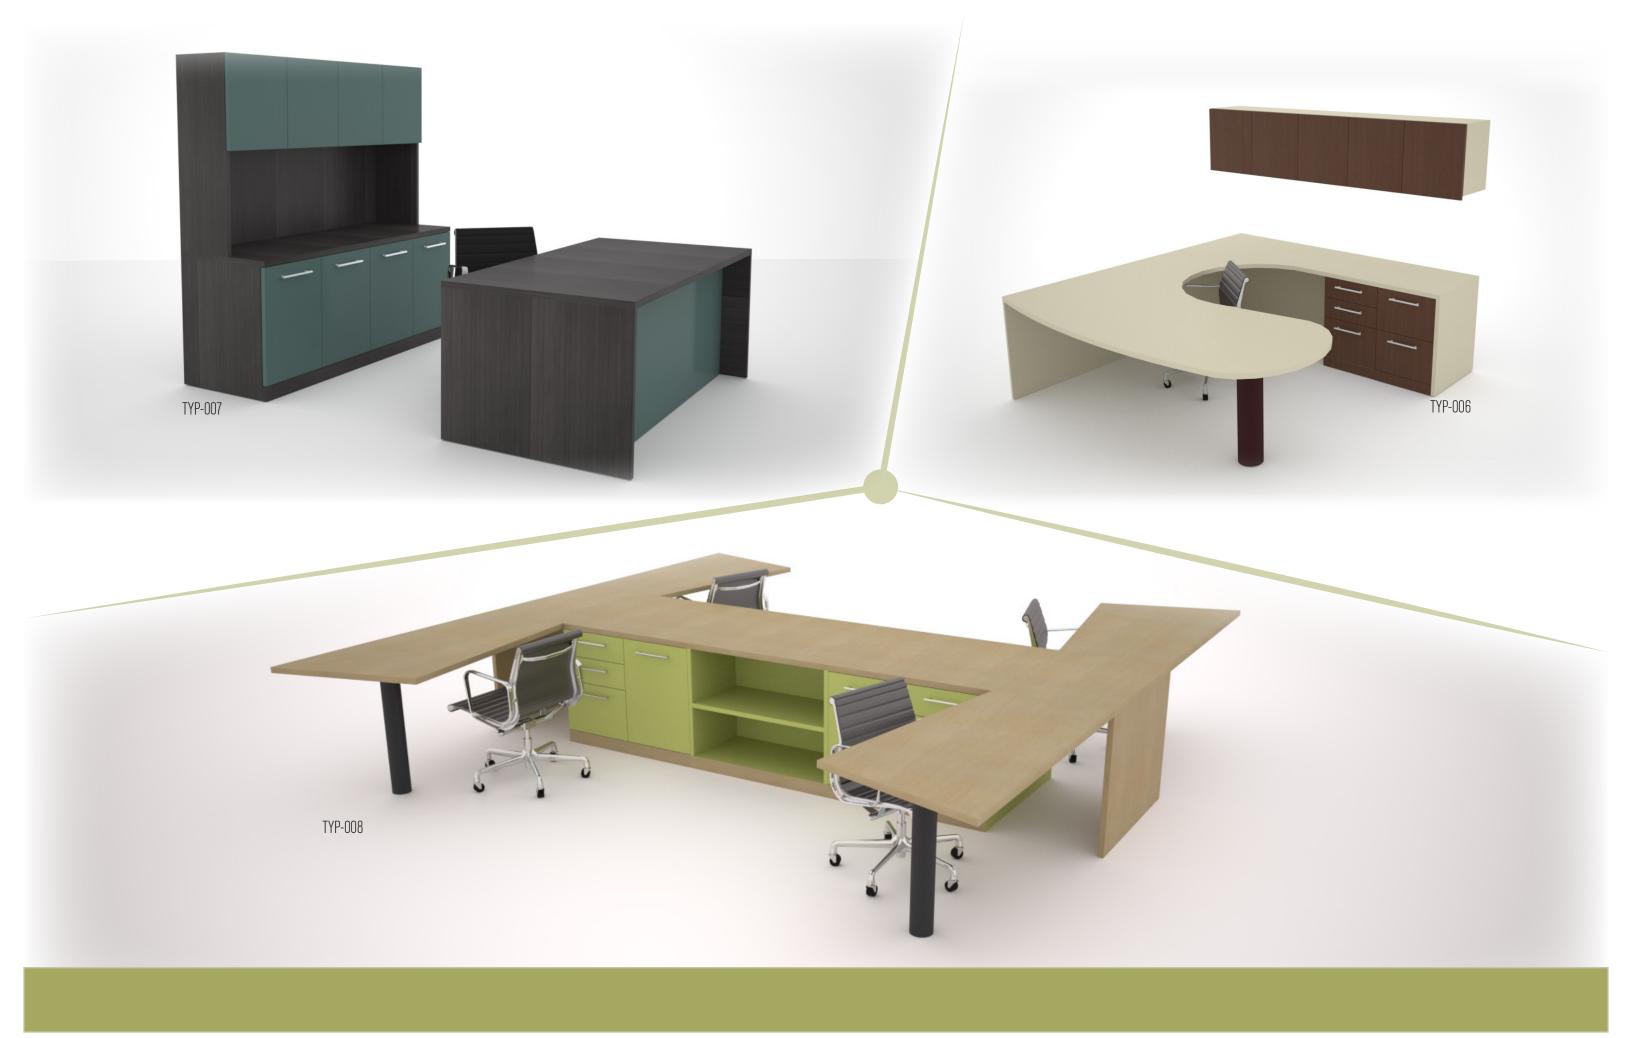

## The Art of Detail

Our design mission is to achieve success in both form and function. The Colecraft design teams goal is to creatively solve the client's functional requirements without compromising form and style. Attention to detail starts with listening and understanding the total requirements of the project. This includes scale, style functional and budget considerations.

Our broad range of core competency includes the ability to incorporate a wide range of material in to our designs. We select from the finest hard woods and veneers and include stone, glass steel, leather and many other materials appropriate for satisfactory execution of the design.