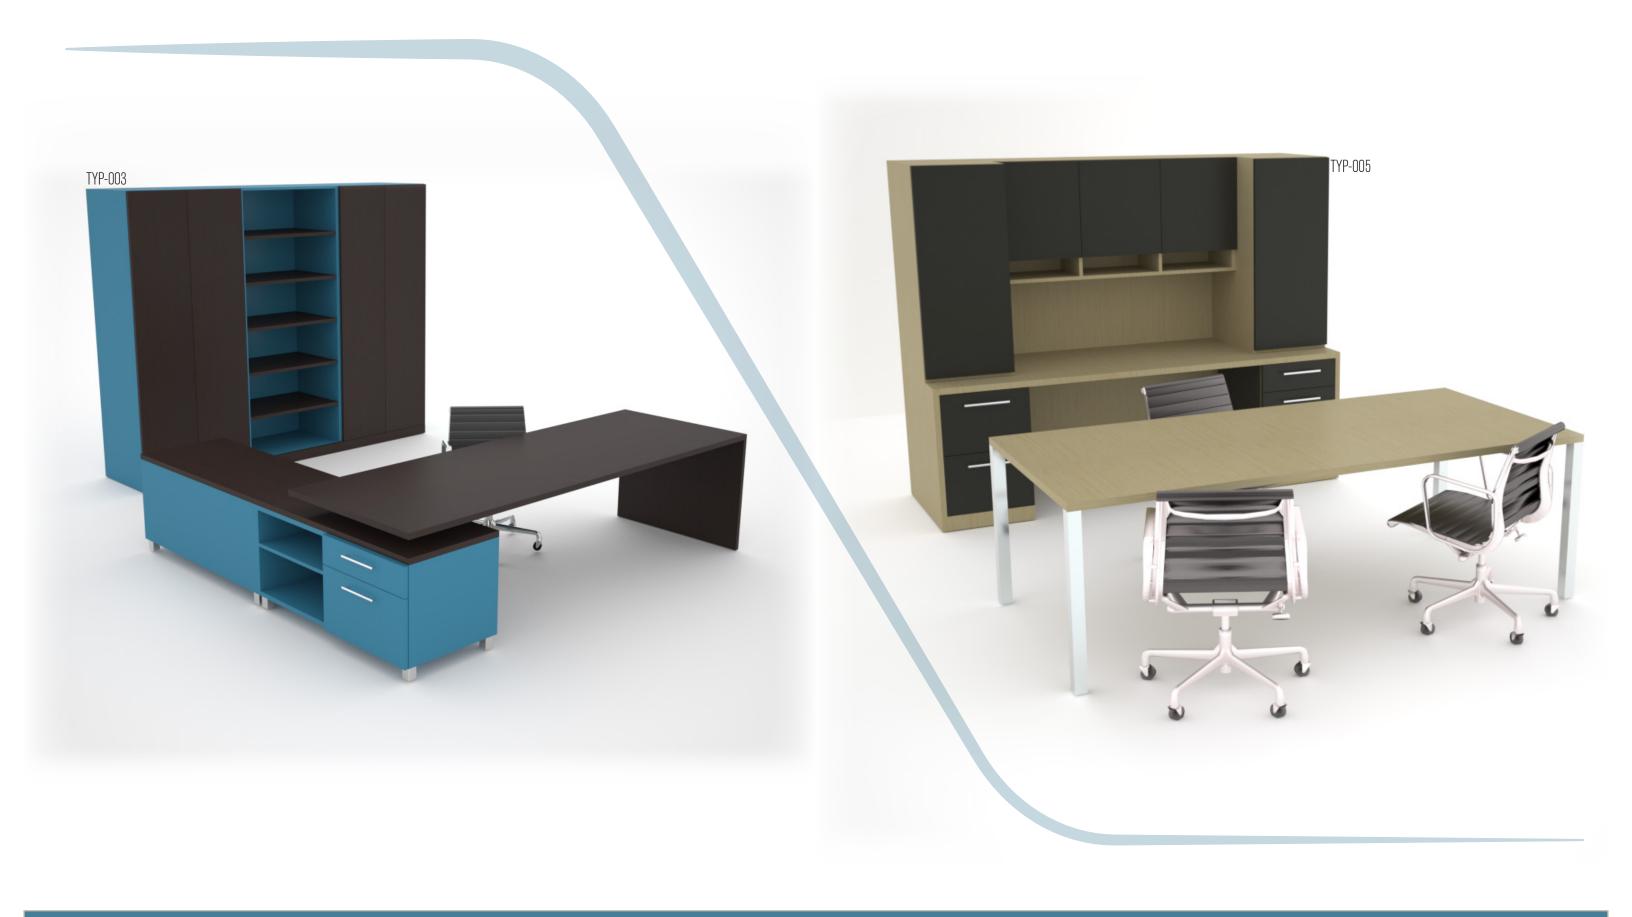

## The Art of Detail

Our design mission is to achieve success in both form and function. The Colecraft design teams goal is to creatively solve the client's functional requirements without compromising form and style. Attention to detail starts with listening and understanding the total requirements of the project. This includes scale, style functional and budget considerations.

Our broad range of core competency includes the ability to incorporate a wide range of material in to our designs. We select from the finest hard woods and veneers and include stone, glass steel, leather and many other materials appropriate for satisfactory execution of the design.